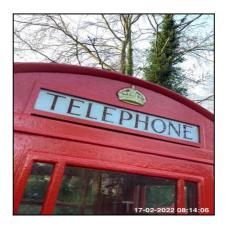

#### 1: K6 Telephone Box

| 1.1 General Overview |                                                              |
|----------------------|--------------------------------------------------------------|
| Overall Colour:      | General Condition:                                           |
| Red (BS539)          | Good Condition - No Obvious Faults In Appearance Or Function |

| 1.3 Sign        |                                                              |
|-----------------|--------------------------------------------------------------|
| Overall Colour: | General Condition:                                           |
| White           | Good Condition - No Obvious Faults In Appearance Or Function |

1.3 Sign 1.3 Sign 1.3 Sign

1.3 Sign

| Serial #            | Element        | Element Description                                                            |
|---------------------|----------------|--------------------------------------------------------------------------------|
| 1.3.1 Telephone Sig | Telephone Sign | <b>Design:</b> Background: White, Font Colour: Black, Font: Serif, Illuminated |
|                     |                | Number Fitted: x04                                                             |