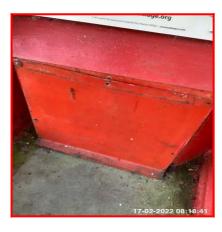

| 1.5 Walls       |                                                              |
|-----------------|--------------------------------------------------------------|
| Overall Colour: | General Condition:                                           |
| Red (BS539)     | Good Condition - No Obvious Faults In Appearance Or Function |

1.5 Walls 1.5 Walls 1.5 Walls

1.5 Walls 1.5 Walls 1.5 Walls

1.5 Walls

| Serial # Element Description |
|------------------------------|
|------------------------------|

| 1.5.1 | Wall Box | Location On Wall: Lower Wall Fitted                                          |
|-------|----------|------------------------------------------------------------------------------|
|       |          | Finish: Metal Effect                                                         |
|       |          | Features: Painted To Match Wall                                              |
| 1.5.2 | Walls    | Type: Cast Iron                                                              |
|       |          | Finish: Painted                                                              |
|       |          | <b>Comments:</b> Carron Company Stirlingshire, Unicorn Kiosk<br>Restorations |