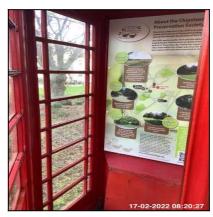

| 1.10 Notice Board |                                                              |  |
|-------------------|--------------------------------------------------------------|--|
| Overall Colour:   | General Condition:                                           |  |
| White             | Good Condition - No Obvious Faults In Appearance Or Function |  |

1.10 Notice Board

1.10 Notice Board

| Serial # Eler | ement Ele | ment Description |
|---------------|-----------|------------------|
|---------------|-----------|------------------|

| 1.10.1 Notice | Notice Board | Type: Large, Wall Mounted                        |  |
|---------------|--------------|--------------------------------------------------|--|
|               | Notice Board | Comments: Chipstead Village Preservation Society |  |