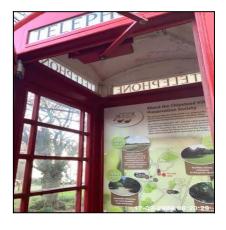

1.10 Notice Board

1.10 Notice Board

| Serial # Eler | ement Ele | ment Description |
|---------------|-----------|------------------|
|---------------|-----------|------------------|

| 1.10.1 Notice | Notice Board | Type: Large, Wall Mounted                        |  |
|---------------|--------------|--------------------------------------------------|--|
|               | Notice Board | Comments: Chipstead Village Preservation Society |  |