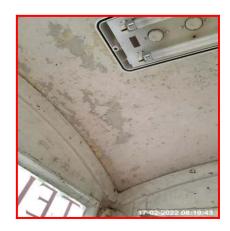

1.8 Roof 1.8 Roof 1.8 Roof

1.8 Roof 1.8 Roof 1.8 Roof

1.8 Roof

| 1.8.1 | Roof | Type: Doomed Roof |
|-------|------|-------------------|
|       |      | Finish: Cast Iron |

| Serial # | Roof - Observation - (Inventory) |  |
|----------|----------------------------------|--|
| 1.8.1    | Paint Flaking To Interior        |  |

1.8.1 Paint Flaking To Interior

1.8.1 Paint Flaking To Interior

1.8.1 Paint Flaking To Interior

1.8.1 Paint Flaking To Interior

| 1.9 Lighting    |                                                     |  |
|-----------------|-----------------------------------------------------|--|
| Overall Colour: | General Condition:                                  |  |
| White           | Good - Minor Cosmetic Damage / In Working Condition |  |