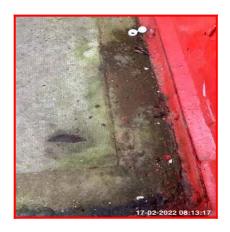

1.7 Floor 1.7 Floor

| Serial # | Element | Element Description |
|----------|---------|---------------------|
| 1.7.1    | Floor   | Finish: Concrete    |

| Serial # | Floor - Observation - (Inventory)      |  |
|----------|----------------------------------------|--|
| 1.7.1    | Interior - Dirty And Stained In Places |  |
|          | Exterior - Paint Splashes To Edges     |  |

1.7.1 Interior - Dirty And Stained In Places

1.7.1 Interior - Dirty And Stained In Places

1.7.1 Exterior - Paint Splashes To Edges

1.7.1 Exterior - Paint Splashes To Edges

1.7.1 Exterior - Paint Splashes To Edges