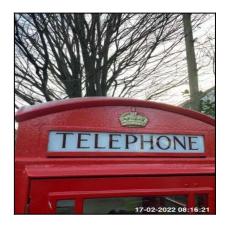

| 1.3 Sign        |                                                              |
|-----------------|--------------------------------------------------------------|
| Overall Colour: | General Condition:                                           |
| White           | Good Condition - No Obvious Faults In Appearance Or Function |

1.3 Sign 1.3 Sign 1.3 Sign

1.3 Sign

| Serial #            | Element        | Element Description                                                            |
|---------------------|----------------|--------------------------------------------------------------------------------|
| 1.3.1 Telephone Sig | Telephone Sign | <b>Design:</b> Background: White, Font Colour: Black, Font: Serif, Illuminated |
|                     |                | Number Fitted: x04                                                             |

| 1.4 Crown       |                                                              |
|-----------------|--------------------------------------------------------------|
| Overall Colour: | General Condition:                                           |
| Gold            | Good Condition - No Obvious Faults In Appearance Or Function |

1.4 Crown 1.4 Crown 1.4 Crown

1.4 Crown

| Serial # | Element | Element Description |
|----------|---------|---------------------|
| 1.4.1    | Crown   | Crown: Moulded      |
|          |         | Number Fitted: x04  |