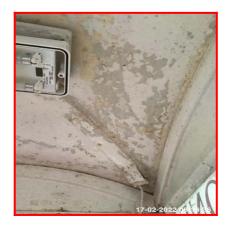

1.8 Roof 1.8 Roof 1.8 Roof

1.8 Roof 1.8 Roof 1.8 Roof

1.8 Roof

| 1.8.1 | Roof | Type: Doomed Roof |
|-------|------|-------------------|
|       |      | Finish: Cast Iron |

| Serial # | Roof - Observation - (Inventory) |  |
|----------|----------------------------------|--|
| 1.8.1    | Paint Flaking To Interior        |  |

1.8.1 Paint Flaking To Interior

1.8.1 Paint Flaking To Interior

1.8.1 Paint Flaking To Interior

1.8.1 Paint Flaking To Interior

| 1.9 Lighting    |                                                     |  |
|-----------------|-----------------------------------------------------|--|
| Overall Colour: | General Condition:                                  |  |
| White           | Good - Minor Cosmetic Damage / In Working Condition |  |