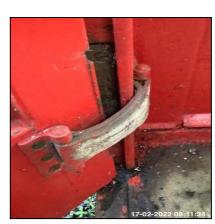

1.5 Walls 1.5 Walls 1.5 Walls

1.5 Walls 1.5 Walls 1.5 Walls

1.5 Walls

| Serial # Element Description |
|------------------------------|
|------------------------------|

| 1.5.1 | Wall Box | Location On Wall: Lower Wall Fitted                                          |
|-------|----------|------------------------------------------------------------------------------|
|       |          | Finish: Metal Effect                                                         |
|       |          | Features: Painted To Match Wall                                              |
| 1.5.2 | Walls    | Type: Cast Iron                                                              |
|       |          | Finish: Painted                                                              |
|       |          | <b>Comments:</b> Carron Company Stirlingshire, Unicorn Kiosk<br>Restorations |

| Serial # | Wall Box - Observation - (Inventory) |
|----------|--------------------------------------|
| 1.5.1    | Front Panel Not Fully Secure         |

1.5.1 Front Panel Not Fully Secure

1.5.1 Front Panel Not Fully Secure

1.5.1 Front Panel Not Fully Secure

| 1.6 Windows     |                                                              |
|-----------------|--------------------------------------------------------------|
| Overall Colour: | General Condition:                                           |
| Red (BS539)     | Good Condition - No Obvious Faults In Appearance Or Function |