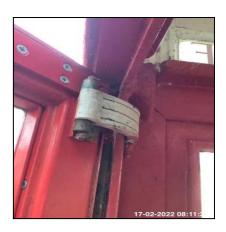

1.5 Walls 1.5 Walls 1.5 Walls

1.5 Walls 1.5 Walls 1.5 Walls

1.5 Walls

| Serial # Element Description |
|------------------------------|
|------------------------------|

| 1.5.1 | Wall Box | Location On Wall: Lower Wall Fitted                                          |
|-------|----------|------------------------------------------------------------------------------|
|       |          | Finish: Metal Effect                                                         |
|       |          | Features: Painted To Match Wall                                              |
| 1.5.2 | Walls    | Type: Cast Iron                                                              |
|       |          | Finish: Painted                                                              |
|       |          | <b>Comments:</b> Carron Company Stirlingshire, Unicorn Kiosk<br>Restorations |

| Serial # | Wall Box - Observation - (Inventory) |
|----------|--------------------------------------|
| 1.5.1    | Front Panel Not Fully Secure         |

1.5.1 Front Panel Not Fully Secure

1.5.1 Front Panel Not Fully Secure

1.5.1 Front Panel Not Fully Secure

| 1.6 Windows     |                                                              |
|-----------------|--------------------------------------------------------------|
| Overall Colour: | General Condition:                                           |
| Red (BS539)     | Good Condition - No Obvious Faults In Appearance Or Function |