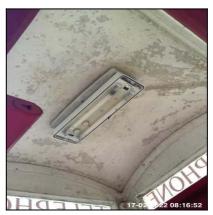

## 1.9 Lighting

| Serial # | Element             | Element Description                                 |  |
|----------|---------------------|-----------------------------------------------------|--|
|          | Fluorescent<br>Tube | Type: Ceiling Mounted                               |  |
| 1.9.1    |                     | Number Of Fittings: x01                             |  |
|          |                     | Features: Light Tubes Per Unit x02, No Cover Fitted |  |