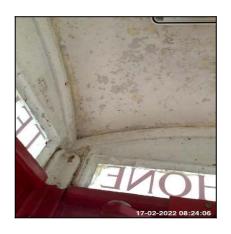

1.8 Roof 1.8 Roof 1.8 Roof

1.8 Roof 1.8 Roof 1.8 Roof

1.8 Roof

| 1.8.1 | Roof | Type: Doomed Roof |
|-------|------|-------------------|
|       |      | Finish: Cast Iron |

| Serial # | Roof - Observation - (Inventory) |  |
|----------|----------------------------------|--|
| 1.8.1    | Paint Flaking To Interior        |  |

1.8.1 Paint Flaking To Interior

1.8.1 Paint Flaking To Interior

1.8.1 Paint Flaking To Interior

1.8.1 Paint Flaking To Interior

| 1.9 Lighting    |                                                     |  |
|-----------------|-----------------------------------------------------|--|
| Overall Colour: | General Condition:                                  |  |
| White           | Good - Minor Cosmetic Damage / In Working Condition |  |