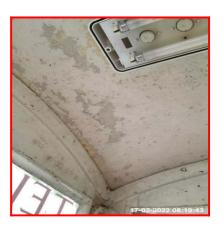

1.8 Roof 1.8 Roof 1.8 Roof

1.8 Roof 1.8 Roof 1.8 Roof

1.8 Roof

| 1.8.1 | Roof | Type: Doomed Roof |
|-------|------|-------------------|
|       |      | Finish: Cast Iron |

| Serial # | Roof - Observation - (Inventory) |  |
|----------|----------------------------------|--|
| 1.8.1    | Paint Flaking To Interior        |  |

1.8.1 Paint Flaking To Interior

1.8.1 Paint Flaking To Interior

1.8.1 Paint Flaking To Interior

1.8.1 Paint Flaking To Interior

| 1.9 Lighting    |                                                     |  |
|-----------------|-----------------------------------------------------|--|
| Overall Colour: | General Condition:                                  |  |
| White           | Good - Minor Cosmetic Damage / In Working Condition |  |