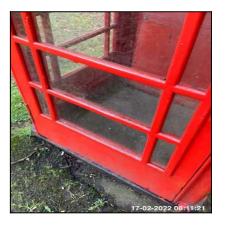

1.7 Floor 1.7 Floor

| Serial # | Element | Element Description |
|----------|---------|---------------------|
| 1.7.1    | Floor   | Finish: Concrete    |

| Serial # | Floor - Observation - (Inventory)      |  |
|----------|----------------------------------------|--|
| 1.7.1    | Interior - Dirty And Stained In Places |  |
|          | Exterior - Paint Splashes To Edges     |  |

1.7.1 Interior - Dirty And Stained In Places

1.7.1 Interior - Dirty And Stained In Places

1.7.1 Exterior - Paint Splashes To Edges

1.7.1 Exterior - Paint Splashes To Edges

1.7.1 Exterior - Paint Splashes To Edges