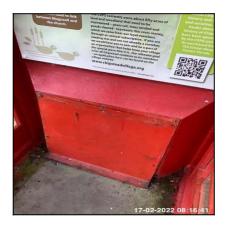

1.5 Walls 1.5 Walls 1.5 Walls

1.5 Walls 1.5 Walls 1.5 Walls

1.5 Walls

| Serial # Element Description |
|------------------------------|
|------------------------------|

| 1.5.1 | Wall Box | Location On Wall: Lower Wall Fitted                                          |
|-------|----------|------------------------------------------------------------------------------|
|       |          | Finish: Metal Effect                                                         |
|       |          | Features: Painted To Match Wall                                              |
| 1.5.2 | Walls    | Type: Cast Iron                                                              |
|       |          | Finish: Painted                                                              |
|       |          | <b>Comments:</b> Carron Company Stirlingshire, Unicorn Kiosk<br>Restorations |

| Serial # | Wall Box - Observation - (Inventory) |
|----------|--------------------------------------|
| 1.5.1    | Front Panel Not Fully Secure         |

1.5.1 Front Panel Not Fully Secure

1.5.1 Front Panel Not Fully Secure

1.5.1 Front Panel Not Fully Secure

| 1.6 Windows     |                                                              |
|-----------------|--------------------------------------------------------------|
| Overall Colour: | General Condition:                                           |
| Red (BS539)     | Good Condition - No Obvious Faults In Appearance Or Function |