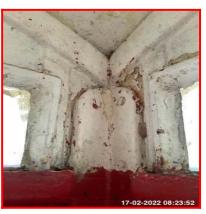

| Serial # | Wall Box - Observation - (Inventory) |
|----------|--------------------------------------|
| 1.5.1    | Front Panel Not Fully Secure         |

1.5.1 Front Panel Not Fully Secure

1.5.1 Front Panel Not Fully Secure

1.5.1 Front Panel Not Fully Secure

| 1.6 Windows     |                                                              |
|-----------------|--------------------------------------------------------------|
| Overall Colour: | General Condition:                                           |
| Red (BS539)     | Good Condition - No Obvious Faults In Appearance Or Function |