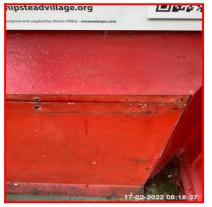

1.5 Walls 1.5 Walls 1.5 Walls

1.5 Walls 1.5 Walls 1.5 Walls

1.5 Walls

| Serial # Element Description |
|------------------------------|
|------------------------------|

| 1.5.1 | Wall Box | Location On Wall: Lower Wall Fitted                                          |
|-------|----------|------------------------------------------------------------------------------|
|       |          | Finish: Metal Effect                                                         |
|       |          | Features: Painted To Match Wall                                              |
| 1.5.2 | Walls    | Type: Cast Iron                                                              |
|       |          | Finish: Painted                                                              |
|       |          | <b>Comments:</b> Carron Company Stirlingshire, Unicorn Kiosk<br>Restorations |

| Serial # | Wall Box - Observation - (Inventory) |
|----------|--------------------------------------|
| 1.5.1    | Front Panel Not Fully Secure         |

1.5.1 Front Panel Not Fully Secure

1.5.1 Front Panel Not Fully Secure

1.5.1 Front Panel Not Fully Secure

| 1.6 Windows     |                                                              |
|-----------------|--------------------------------------------------------------|
| Overall Colour: | General Condition:                                           |
| Red (BS539)     | Good Condition - No Obvious Faults In Appearance Or Function |