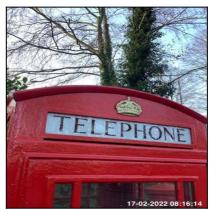

| 1.3 Sign        |                                                              |
|-----------------|--------------------------------------------------------------|
| Overall Colour: | General Condition:                                           |
| White           | Good Condition - No Obvious Faults In Appearance Or Function |

1.3 Sign 1.3 Sign 1.3 Sign

1.3 Sign

| Serial #            | Element        | Element Description                                                            |
|---------------------|----------------|--------------------------------------------------------------------------------|
| 1.3.1 Telephone Sig | Telephone Sign | <b>Design:</b> Background: White, Font Colour: Black, Font: Serif, Illuminated |
|                     |                | Number Fitted: x04                                                             |

| 1.4 Crown       |                                                              |
|-----------------|--------------------------------------------------------------|
| Overall Colour: | General Condition:                                           |
| Gold            | Good Condition - No Obvious Faults In Appearance Or Function |

1.4 Crown 1.4 Crown 1.4 Crown

1.4 Crown

| Serial # | Element | Element Description |
|----------|---------|---------------------|
| 1.4.1    | Crown   | Crown: Moulded      |
|          |         | Number Fitted: x04  |