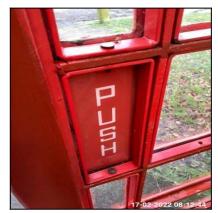

1.2 Doors 1.2 Doors 1.2 Doors

1.2 Doors 1.2 Doors 1.2 Doors

1.2 Doors 1.2 Doors

| Serial # | Element    | Element Description                                                                                       |
|----------|------------|-----------------------------------------------------------------------------------------------------------|
|          |            | Type: Panelled - Plain With Inserts, Part Glazed                                                          |
|          |            | Finish: Painted, Teal, Wood                                                                               |
| 1.2.1    | Door       | <b>Features:</b> Door Glass - Single Glazed, Furniture - Steel / Metal, Handles - Cup Handle, Self Closer |
|          |            | Comments: With Pull And Push Signs                                                                        |
|          |            | Type: Wood                                                                                                |
| 1.2.2    | Door Frame | Finish: Teal, Painted                                                                                     |
|          |            | Features: Leather Door Strap                                                                              |