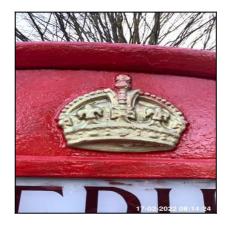

| 1.4 Crown       |                                                              |
|-----------------|--------------------------------------------------------------|
| Overall Colour: | General Condition:                                           |
| Gold            | Good Condition - No Obvious Faults In Appearance Or Function |

1.4 Crown 1.4 Crown 1.4 Crown

1.4 Crown

| Serial # | Element | Element Description |
|----------|---------|---------------------|
| 1.4.1    | Crown   | Crown: Moulded      |
|          |         | Number Fitted: x04  |