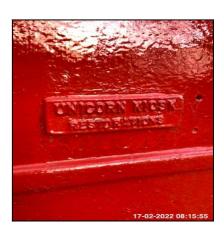

1.5 Walls 1.5 Walls 1.5 Walls

1.5 Walls 1.5 Walls 1.5 Walls

1.5 Walls

| Serial # Element Description |
|------------------------------|
|------------------------------|

| 1.5.1 | Wall Box | Location On Wall: Lower Wall Fitted                                          |
|-------|----------|------------------------------------------------------------------------------|
|       |          | Finish: Metal Effect                                                         |
|       |          | Features: Painted To Match Wall                                              |
| 1.5.2 | Walls    | Type: Cast Iron                                                              |
|       |          | Finish: Painted                                                              |
|       |          | <b>Comments:</b> Carron Company Stirlingshire, Unicorn Kiosk<br>Restorations |