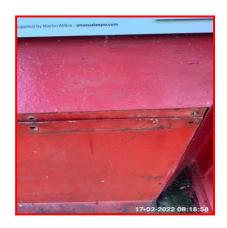

1.5 Walls 1.5 Walls 1.5 Walls

1.5 Walls 1.5 Walls 1.5 Walls

1.5 Walls

| Serial # Element Description |
|------------------------------|
|------------------------------|

| 1.5.1 | Wall Box | Location On Wall: Lower Wall Fitted                                          |
|-------|----------|------------------------------------------------------------------------------|
|       |          | Finish: Metal Effect                                                         |
|       |          | Features: Painted To Match Wall                                              |
| 1.5.2 | Walls    | Type: Cast Iron                                                              |
|       |          | Finish: Painted                                                              |
|       |          | <b>Comments:</b> Carron Company Stirlingshire, Unicorn Kiosk<br>Restorations |

| Serial # | Wall Box - Observation - (Inventory) |
|----------|--------------------------------------|
| 1.5.1    | Front Panel Not Fully Secure         |

1.5.1 Front Panel Not Fully Secure

1.5.1 Front Panel Not Fully Secure

1.5.1 Front Panel Not Fully Secure

| 1.6 Windows     |                                                              |
|-----------------|--------------------------------------------------------------|
| Overall Colour: | General Condition:                                           |
| Red (BS539)     | Good Condition - No Obvious Faults In Appearance Or Function |