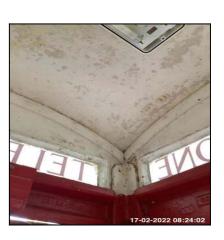

1.8 Roof 1.8 Roof 1.8 Roof

1.8 Roof 1.8 Roof 1.8 Roof

1.8 Roof

| 1.8.1 | Roof | Type: Doomed Roof |
|-------|------|-------------------|
|       |      | Finish: Cast Iron |

| Serial # | Roof - Observation - (Inventory) |  |
|----------|----------------------------------|--|
| 1.8.1    | Paint Flaking To Interior        |  |

1.8.1 Paint Flaking To Interior

1.8.1 Paint Flaking To Interior

1.8.1 Paint Flaking To Interior

1.8.1 Paint Flaking To Interior

| 1.9 Lighting    |                                                     |  |
|-----------------|-----------------------------------------------------|--|
| Overall Colour: | General Condition:                                  |  |
| White           | Good - Minor Cosmetic Damage / In Working Condition |  |