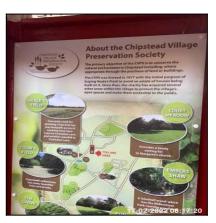

1.10 Notice Board

1.10 Notice Board

| Serial # Eler | ement Ele | ment Description |
|---------------|-----------|------------------|
|---------------|-----------|------------------|

| 1.10.1 Notice | Notice Board | Type: Large, Wall Mounted                        |  |
|---------------|--------------|--------------------------------------------------|--|
|               | Notice Board | Comments: Chipstead Village Preservation Society |  |