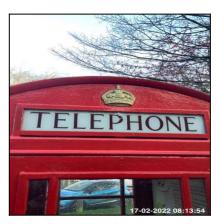

| 1.3 Sign        |                                                              |
|-----------------|--------------------------------------------------------------|
| Overall Colour: | General Condition:                                           |
| White           | Good Condition - No Obvious Faults In Appearance Or Function |

1.3 Sign 1.3 Sign 1.3 Sign

1.3 Sign

| Serial #            | Element        | Element Description                                                            |
|---------------------|----------------|--------------------------------------------------------------------------------|
| 1.3.1 Telephone Sig | Telephone Sign | <b>Design:</b> Background: White, Font Colour: Black, Font: Serif, Illuminated |
|                     |                | Number Fitted: x04                                                             |

| 1.4 Crown       |                                                              |
|-----------------|--------------------------------------------------------------|
| Overall Colour: | General Condition:                                           |
| Gold            | Good Condition - No Obvious Faults In Appearance Or Function |

1.4 Crown 1.4 Crown 1.4 Crown

1.4 Crown

| Serial # | Element | Element Description |
|----------|---------|---------------------|
| 1.4.1    | Crown   | Crown: Moulded      |
|          |         | Number Fitted: x04  |