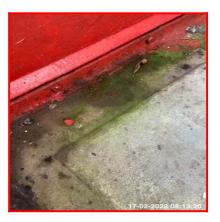

1.7 Floor 1.7 Floor

| Serial # | Element | Element Description |
|----------|---------|---------------------|
| 1.7.1    | Floor   | Finish: Concrete    |

| Serial # | Floor - Observation - (Inventory)      |  |
|----------|----------------------------------------|--|
| 1.7.1    | Interior - Dirty And Stained In Places |  |
|          | Exterior - Paint Splashes To Edges     |  |

1.7.1 Interior - Dirty And Stained In Places

1.7.1 Interior - Dirty And Stained In Places

1.7.1 Exterior - Paint Splashes To Edges

1.7.1 Exterior - Paint Splashes To Edges

1.7.1 Exterior - Paint Splashes To Edges