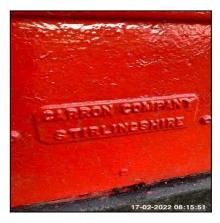

1.5 Walls 1.5 Walls 1.5 Walls

1.5 Walls 1.5 Walls 1.5 Walls

1.5 Walls

| Serial # Element Description |
|------------------------------|
|------------------------------|

| 1.5.1 | Wall Box | Location On Wall: Lower Wall Fitted                                          |
|-------|----------|------------------------------------------------------------------------------|
|       |          | Finish: Metal Effect                                                         |
|       |          | Features: Painted To Match Wall                                              |
| 1.5.2 | Walls    | Type: Cast Iron                                                              |
|       |          | Finish: Painted                                                              |
|       |          | <b>Comments:</b> Carron Company Stirlingshire, Unicorn Kiosk<br>Restorations |