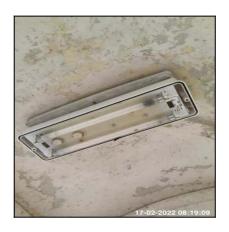

1.8.1 Paint Flaking To Interior

1.8.1 Paint Flaking To Interior

1.8.1 Paint Flaking To Interior

1.8.1 Paint Flaking To Interior

| 1.9 Lighting    |                                                     |  |
|-----------------|-----------------------------------------------------|--|
| Overall Colour: | General Condition:                                  |  |
| White           | Good - Minor Cosmetic Damage / In Working Condition |  |

## 1.9 Lighting

| Serial # | Element             | Element Description                                 |  |
|----------|---------------------|-----------------------------------------------------|--|
|          | Fluorescent<br>Tube | Type: Ceiling Mounted                               |  |
| 1.9.1    |                     | Number Of Fittings: x01                             |  |
|          |                     | Features: Light Tubes Per Unit x02, No Cover Fitted |  |