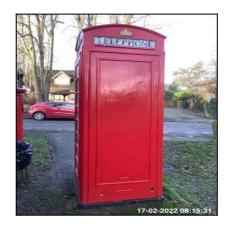

#### 1: K6 Telephone Box

| 1.1 General Overview |                                                              |
|----------------------|--------------------------------------------------------------|
| Overall Colour:      | General Condition:                                           |
| Red (BS539)          | Good Condition - No Obvious Faults In Appearance Or Function |

1.1 General Overview

1.1 General Overview

| Serial # | Element | Element Description |
|----------|---------|---------------------|
|----------|---------|---------------------|

|       |                     | Weight: 0.69 Tonnes                  |
|-------|---------------------|--------------------------------------|
|       |                     | Width: 3 Foot                        |
| 1.1.1 | General<br>Overview | Height: 8 Foot                       |
|       |                     | <b>Designer:</b> Giles Gilbert Scott |
|       |                     | Year Introduced: 1939                |