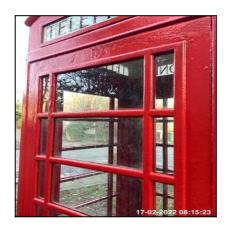

1.5.1 Front Panel Not Fully Secure

| 1.6 Windows     |                                                              |
|-----------------|--------------------------------------------------------------|
| Overall Colour: | General Condition:                                           |
| Red (BS539)     | Good Condition - No Obvious Faults In Appearance Or Function |

1.6 Windows

1.6 Windows

1.6 Windows

1.6 Windows

1.6 Windows

1.6 Windows

1.6 Windows

| Serial # | Element | Element Description |
|----------|---------|---------------------|
|----------|---------|---------------------|

| 1.6.1 | Windows   | <b>Type &amp; Number Fitted:</b> Casement, Each Row Consisting Of X02 Small Panes & X01 Large Pane, X08 Rows Of X03 Panes, X24 Panes Per Window, x02 |
|-------|-----------|------------------------------------------------------------------------------------------------------------------------------------------------------|
| 1.0.1 | Williaows | Finish: Cast Iron                                                                                                                                    |
|       |           | Features: Glazed - Single                                                                                                                            |