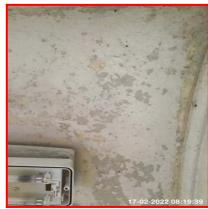

1.8 Roof 1.8 Roof 1.8 Roof

1.8 Roof 1.8 Roof 1.8 Roof

1.8 Roof

| 1.8.1 | Roof | Type: Doomed Roof |
|-------|------|-------------------|
|       |      | Finish: Cast Iron |

| Serial # | Roof - Observation - (Inventory) |  |
|----------|----------------------------------|--|
| 1.8.1    | Paint Flaking To Interior        |  |

1.8.1 Paint Flaking To Interior

1.8.1 Paint Flaking To Interior

1.8.1 Paint Flaking To Interior

1.8.1 Paint Flaking To Interior

| 1.9 Lighting    |                                                     |  |
|-----------------|-----------------------------------------------------|--|
| Overall Colour: | General Condition:                                  |  |
| White           | Good - Minor Cosmetic Damage / In Working Condition |  |