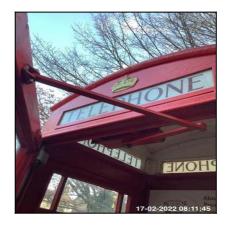

| 1.8 Roof        |                                                              |  |
|-----------------|--------------------------------------------------------------|--|
| Overall Colour: | General Condition:                                           |  |
| Red (BS539)     | Good Condition - No Obvious Faults In Appearance Or Function |  |

1.8 Roof 1.8 Roof 1.8 Roof

1.8 Roof 1.8 Roof 1.8 Roof

1.8 Roof

| 1.8.1 | Roof | Type: Doomed Roof |
|-------|------|-------------------|
|       |      | Finish: Cast Iron |

| Serial # | Roof - Observation - (Inventory) |  |
|----------|----------------------------------|--|
| 1.8.1    | Paint Flaking To Interior        |  |

1.8.1 Paint Flaking To Interior

1.8.1 Paint Flaking To Interior

1.8.1 Paint Flaking To Interior

1.8.1 Paint Flaking To Interior

| 1.9 Lighting    |                                                     |  |
|-----------------|-----------------------------------------------------|--|
| Overall Colour: | General Condition:                                  |  |
| White           | Good - Minor Cosmetic Damage / In Working Condition |  |