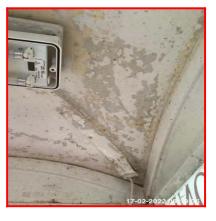

1.8 Roof 1.8 Roof 1.8 Roof

1.8 Roof 1.8 Roof 1.8 Roof

1.8 Roof

| 1.8.1 | Roof | Type: Doomed Roof |
|-------|------|-------------------|
|       |      | Finish: Cast Iron |

| Serial # | Roof - Observation - (Inventory) |  |
|----------|----------------------------------|--|
| 1.8.1    | Paint Flaking To Interior        |  |

1.8.1 Paint Flaking To Interior

1.8.1 Paint Flaking To Interior

1.8.1 Paint Flaking To Interior

1.8.1 Paint Flaking To Interior

| 1.9 Lighting    |                                                     |  |
|-----------------|-----------------------------------------------------|--|
| Overall Colour: | General Condition:                                  |  |
| White           | Good - Minor Cosmetic Damage / In Working Condition |  |