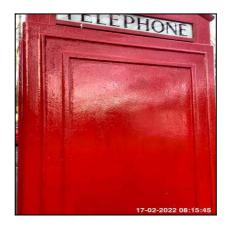

#### 1: K6 Telephone Box

| 1.1 General Overview |                                                              |
|----------------------|--------------------------------------------------------------|
| Overall Colour:      | General Condition:                                           |
| Red (BS539)          | Good Condition - No Obvious Faults In Appearance Or Function |

| 1.2 Doors       |                                                     |
|-----------------|-----------------------------------------------------|
| Overall Colour: | General Condition:                                  |
| Red (BS539)     | Good - Minor Cosmetic Damage / In Working Condition |

| 1.5 Walls       |                                                              |
|-----------------|--------------------------------------------------------------|
| Overall Colour: | General Condition:                                           |
| Red (BS539)     | Good Condition - No Obvious Faults In Appearance Or Function |