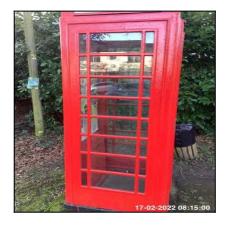

#### 1: K6 Telephone Box

| 1.1 General Overview |                                                              |
|----------------------|--------------------------------------------------------------|
| Overall Colour:      | General Condition:                                           |
| Red (BS539)          | Good Condition - No Obvious Faults In Appearance Or Function |

1.1 General Overview

1.1 General Overview

| Serial # | Element | Element Description |
|----------|---------|---------------------|
|----------|---------|---------------------|

|       |                     | Weight: 0.69 Tonnes                  |
|-------|---------------------|--------------------------------------|
|       |                     | Width: 3 Foot                        |
| 1.1.1 | General<br>Overview | Height: 8 Foot                       |
|       |                     | <b>Designer:</b> Giles Gilbert Scott |
|       |                     | Year Introduced: 1939                |