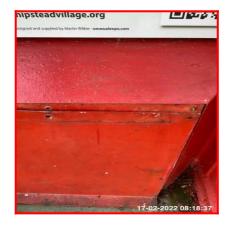

1.5 Walls 1.5 Walls 1.5 Walls

1.5 Walls 1.5 Walls 1.5 Walls

1.5 Walls

| Serial # Element Description |
|------------------------------|
|------------------------------|

| 1.5.1 | Wall Box | Location On Wall: Lower Wall Fitted                                          |
|-------|----------|------------------------------------------------------------------------------|
|       |          | Finish: Metal Effect                                                         |
|       |          | Features: Painted To Match Wall                                              |
| 1.5.2 | Walls    | Type: Cast Iron                                                              |
|       |          | Finish: Painted                                                              |
|       |          | <b>Comments:</b> Carron Company Stirlingshire, Unicorn Kiosk<br>Restorations |

| Serial # | Wall Box - Observation - (Inventory) |
|----------|--------------------------------------|
| 1.5.1    | Front Panel Not Fully Secure         |

1.5.1 Front Panel Not Fully Secure

1.5.1 Front Panel Not Fully Secure

1.5.1 Front Panel Not Fully Secure

| 1.6 Windows     |                                                              |
|-----------------|--------------------------------------------------------------|
| Overall Colour: | General Condition:                                           |
| Red (BS539)     | Good Condition - No Obvious Faults In Appearance Or Function |