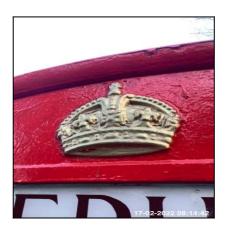

| 1.4 Crown       |                                                              |
|-----------------|--------------------------------------------------------------|
| Overall Colour: | General Condition:                                           |
| Gold            | Good Condition - No Obvious Faults In Appearance Or Function |

1.4 Crown 1.4 Crown 1.4 Crown

1.4 Crown

| Serial # | Element | Element Description |
|----------|---------|---------------------|
| 1.4.1    | Crown   | Crown: Moulded      |
|          |         | Number Fitted: x04  |