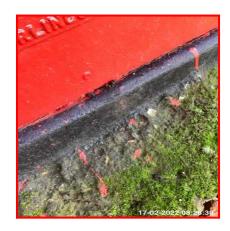

| Serial # | Wall Box - Observation - (Inventory) |
|----------|--------------------------------------|
| 1.5.1    | Front Panel Not Fully Secure         |

1.5.1 Front Panel Not Fully Secure

1.5.1 Front Panel Not Fully Secure

1.5.1 Front Panel Not Fully Secure

| 1.6 Windows     |                                                              |
|-----------------|--------------------------------------------------------------|
| Overall Colour: | General Condition:                                           |
| Red (BS539)     | Good Condition - No Obvious Faults In Appearance Or Function |