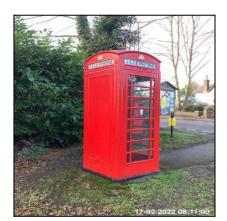

#### 1: K6 Telephone Box

| 1.1 General Overview |                                                              |
|----------------------|--------------------------------------------------------------|
| Overall Colour:      | General Condition:                                           |
| Red (BS539)          | Good Condition - No Obvious Faults In Appearance Or Function |

1.1 General Overview

1.1 General Overview

| Serial # | Element | Element Description |
|----------|---------|---------------------|
|----------|---------|---------------------|

|       |                     | Weight: 0.69 Tonnes                  |
|-------|---------------------|--------------------------------------|
|       |                     | Width: 3 Foot                        |
| 1.1.1 | General<br>Overview | Height: 8 Foot                       |
|       |                     | <b>Designer:</b> Giles Gilbert Scott |
|       |                     | Year Introduced: 1939                |