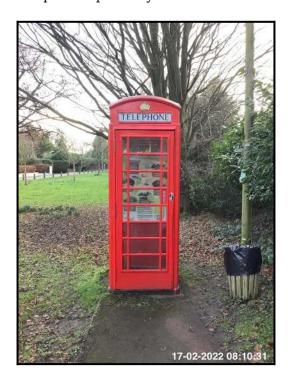

#### 1: K6 Telephone Box

| 1.1 General Overview |                                                              |
|----------------------|--------------------------------------------------------------|
| Overall Colour:      | General Condition:                                           |
| Red (BS539)          | Good Condition - No Obvious Faults In Appearance Or Function |

## **Overview Of Property Inspected**

| Property Furnished | Unfurnished             |
|--------------------|-------------------------|
| Property Type      | Grade 2 Listed Building |
| Property Style     | Jubilee Kiosk           |
| Stopcock Location  | No Water To Box         |
| Security Alarm     | None                    |

## **Overview**

Heritage Category: Listed Building

Grade: II

List Entry Number: 1272472

Date first listed: 11-Jan-1989

Statutory Address: K6 TELEPHONE KIOSK, HIGH STREET