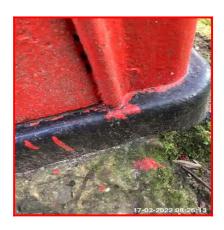

| Serial # | Wall Box - Observation - (Inventory) |
|----------|--------------------------------------|
| 1.5.1    | Front Panel Not Fully Secure         |

1.5.1 Front Panel Not Fully Secure

1.5.1 Front Panel Not Fully Secure

1.5.1 Front Panel Not Fully Secure

| 1.6 Windows     |                                                              |
|-----------------|--------------------------------------------------------------|
| Overall Colour: | General Condition:                                           |
| Red (BS539)     | Good Condition - No Obvious Faults In Appearance Or Function |