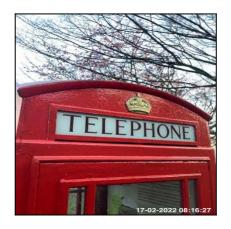

#### 1: K6 Telephone Box

| 1.1 General Overview |                                                              |
|----------------------|--------------------------------------------------------------|
| Overall Colour:      | General Condition:                                           |
| Red (BS539)          | Good Condition - No Obvious Faults In Appearance Or Function |

1.1 General Overview

1.1 General Overview

| Serial # | Element | Element Description |
|----------|---------|---------------------|
|----------|---------|---------------------|

|       |                     | Weight: 0.69 Tonnes                  |
|-------|---------------------|--------------------------------------|
|       |                     | Width: 3 Foot                        |
| 1.1.1 | General<br>Overview | Height: 8 Foot                       |
|       |                     | <b>Designer:</b> Giles Gilbert Scott |
|       |                     | Year Introduced: 1939                |

| 1.3 Sign        |                                                              |
|-----------------|--------------------------------------------------------------|
| Overall Colour: | General Condition:                                           |
| White           | Good Condition - No Obvious Faults In Appearance Or Function |

1.3 Sign 1.3 Sign 1.3 Sign

1.3 Sign

| Serial #            | Element        | Element Description                                                            |
|---------------------|----------------|--------------------------------------------------------------------------------|
| 1.3.1 Telephone Sig | Telephone Sign | <b>Design:</b> Background: White, Font Colour: Black, Font: Serif, Illuminated |
|                     |                | Number Fitted: x04                                                             |

| 1.4 Crown       |                                                              |
|-----------------|--------------------------------------------------------------|
| Overall Colour: | General Condition:                                           |
| Gold            | Good Condition - No Obvious Faults In Appearance Or Function |

1.4 Crown 1.4 Crown 1.4 Crown

1.4 Crown

| Serial # | Element | Element Description |
|----------|---------|---------------------|
| 1.4.1    | Crown   | Crown: Moulded      |
|          |         | Number Fitted: x04  |