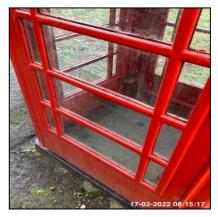

| Serial # | Wall Box - Observation - (Inventory) |
|----------|--------------------------------------|
| 1.5.1    | Front Panel Not Fully Secure         |

1.5.1 Front Panel Not Fully Secure

1.5.1 Front Panel Not Fully Secure

1.5.1 Front Panel Not Fully Secure

| 1.6 Windows     |                                                              |
|-----------------|--------------------------------------------------------------|
| Overall Colour: | General Condition:                                           |
| Red (BS539)     | Good Condition - No Obvious Faults In Appearance Or Function |