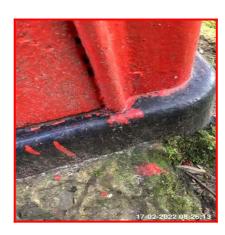

| Serial # | Wall Box - Observation - (Inventory) |
|----------|--------------------------------------|
| 1.5.1    | Front Panel Not Fully Secure         |

1.5.1 Front Panel Not Fully Secure

1.5.1 Front Panel Not Fully Secure

1.5.1 Front Panel Not Fully Secure

| 1.6 Windows     |                                                              |
|-----------------|--------------------------------------------------------------|
| Overall Colour: | General Condition:                                           |
| Red (BS539)     | Good Condition - No Obvious Faults In Appearance Or Function |