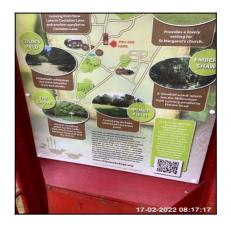

1.10 Notice Board

1.10 Notice Board

| Serial # Eler | ement Ele | ment Description |
|---------------|-----------|------------------|
|---------------|-----------|------------------|

| 1.10.1 Notice | Notice Board | Type: Large, Wall Mounted                        |  |
|---------------|--------------|--------------------------------------------------|--|
|               | Notice Board | Comments: Chipstead Village Preservation Society |  |