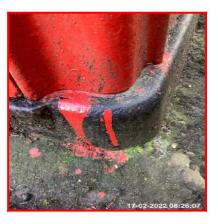

| Serial # | Wall Box - Observation - (Inventory) |
|----------|--------------------------------------|
| 1.5.1    | Front Panel Not Fully Secure         |

1.5.1 Front Panel Not Fully Secure

1.5.1 Front Panel Not Fully Secure

1.5.1 Front Panel Not Fully Secure

| 1.6 Windows     |                                                              |
|-----------------|--------------------------------------------------------------|
| Overall Colour: | General Condition:                                           |
| Red (BS539)     | Good Condition - No Obvious Faults In Appearance Or Function |