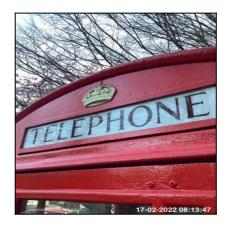

| 1.3 Sign        |                                                              |
|-----------------|--------------------------------------------------------------|
| Overall Colour: | General Condition:                                           |
| White           | Good Condition - No Obvious Faults In Appearance Or Function |

1.3 Sign 1.3 Sign 1.3 Sign

1.3 Sign

| Serial #            | Element        | Element Description                                                            |
|---------------------|----------------|--------------------------------------------------------------------------------|
| 1.3.1 Telephone Sig | Telephone Sign | <b>Design:</b> Background: White, Font Colour: Black, Font: Serif, Illuminated |
|                     |                | Number Fitted: x04                                                             |

| 1.4 Crown       |                                                              |
|-----------------|--------------------------------------------------------------|
| Overall Colour: | General Condition:                                           |
| Gold            | Good Condition - No Obvious Faults In Appearance Or Function |

1.4 Crown 1.4 Crown 1.4 Crown

1.4 Crown

| Serial # | Element | Element Description |
|----------|---------|---------------------|
| 1.4.1    | Crown   | Crown: Moulded      |
|          |         | Number Fitted: x04  |