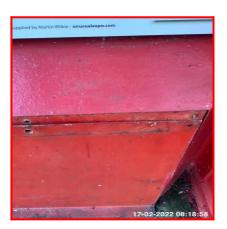

1.5 Walls 1.5 Walls 1.5 Walls

1.5 Walls 1.5 Walls 1.5 Walls

1.5 Walls

| Serial # Element Description |
|------------------------------|
|------------------------------|

| 1.5.1 | Wall Box | Location On Wall: Lower Wall Fitted                                          |
|-------|----------|------------------------------------------------------------------------------|
|       |          | Finish: Metal Effect                                                         |
|       |          | Features: Painted To Match Wall                                              |
| 1.5.2 | Walls    | Type: Cast Iron                                                              |
|       |          | Finish: Painted                                                              |
|       |          | <b>Comments:</b> Carron Company Stirlingshire, Unicorn Kiosk<br>Restorations |

| Serial # | Wall Box - Observation - (Inventory) |
|----------|--------------------------------------|
| 1.5.1    | Front Panel Not Fully Secure         |

1.5.1 Front Panel Not Fully Secure

1.5.1 Front Panel Not Fully Secure

1.5.1 Front Panel Not Fully Secure

| 1.6 Windows     |                                                              |
|-----------------|--------------------------------------------------------------|
| Overall Colour: | General Condition:                                           |
| Red (BS539)     | Good Condition - No Obvious Faults In Appearance Or Function |