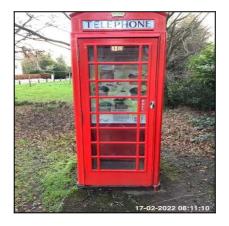

#### 1: K6 Telephone Box

| 1.1 General Overview |                                                              |
|----------------------|--------------------------------------------------------------|
| Overall Colour:      | General Condition:                                           |
| Red (BS539)          | Good Condition - No Obvious Faults In Appearance Or Function |

1.1 General Overview

1.1 General Overview

| Serial # | Element | Element Description |
|----------|---------|---------------------|
|----------|---------|---------------------|

|       |                     | Weight: 0.69 Tonnes                  |
|-------|---------------------|--------------------------------------|
|       |                     | Width: 3 Foot                        |
| 1.1.1 | General<br>Overview | Height: 8 Foot                       |
|       |                     | <b>Designer:</b> Giles Gilbert Scott |
|       |                     | Year Introduced: 1939                |