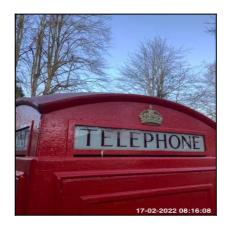

#### 1: K6 Telephone Box

| 1.1 General Overview |                                                              |
|----------------------|--------------------------------------------------------------|
| Overall Colour:      | General Condition:                                           |
| Red (BS539)          | Good Condition - No Obvious Faults In Appearance Or Function |

1.1 General Overview

1.1 General Overview

| Serial # | Element | Element Description |
|----------|---------|---------------------|
|----------|---------|---------------------|

|       |                     | Weight: 0.69 Tonnes                  |
|-------|---------------------|--------------------------------------|
|       |                     | Width: 3 Foot                        |
| 1.1.1 | General<br>Overview | Height: 8 Foot                       |
|       |                     | <b>Designer:</b> Giles Gilbert Scott |
|       |                     | Year Introduced: 1939                |