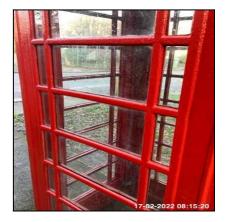

1.5.1 Front Panel Not Fully Secure

| 1.6 Windows     |                                                              |
|-----------------|--------------------------------------------------------------|
| Overall Colour: | General Condition:                                           |
| Red (BS539)     | Good Condition - No Obvious Faults In Appearance Or Function |

1.6 Windows

1.6 Windows

1.6 Windows

1.6 Windows

1.6 Windows

1.6 Windows

1.6 Windows

| Serial # | Element | Element Description |
|----------|---------|---------------------|
|----------|---------|---------------------|

| 1.6.1 | Windows   | <b>Type &amp; Number Fitted:</b> Casement, Each Row Consisting Of X02 Small Panes & X01 Large Pane, X08 Rows Of X03 Panes, X24 Panes Per Window, x02 |
|-------|-----------|------------------------------------------------------------------------------------------------------------------------------------------------------|
| 1.0.1 | Williaows | Finish: Cast Iron                                                                                                                                    |
|       |           | Features: Glazed - Single                                                                                                                            |