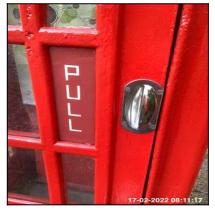

| 1.2 Doors       |                                                     |
|-----------------|-----------------------------------------------------|
| Overall Colour: | General Condition:                                  |
| Red (BS539)     | Good - Minor Cosmetic Damage / In Working Condition |

1.2 Doors 1.2 Doors 1.2 Doors

1.2 Doors 1.2 Doors 1.2 Doors

1.2 Doors 1.2 Doors

| Serial # | Element    | Element Description                                                                                       |
|----------|------------|-----------------------------------------------------------------------------------------------------------|
|          |            | Type: Panelled - Plain With Inserts, Part Glazed                                                          |
|          |            | Finish: Painted, Teal, Wood                                                                               |
| 1.2.1    | Door       | <b>Features:</b> Door Glass - Single Glazed, Furniture - Steel / Metal, Handles - Cup Handle, Self Closer |
|          |            | Comments: With Pull And Push Signs                                                                        |
|          |            | Type: Wood                                                                                                |
| 1.2.2    | Door Frame | Finish: Teal, Painted                                                                                     |
|          |            | Features: Leather Door Strap                                                                              |