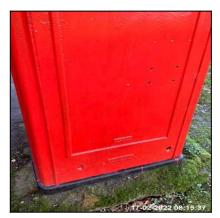

1.5 Walls 1.5 Walls 1.5 Walls

1.5 Walls 1.5 Walls 1.5 Walls

1.5 Walls

| Serial # Element Description |
|------------------------------|
|------------------------------|

| 1.5.1 | Wall Box | Location On Wall: Lower Wall Fitted                                          |
|-------|----------|------------------------------------------------------------------------------|
|       |          | Finish: Metal Effect                                                         |
|       |          | Features: Painted To Match Wall                                              |
| 1.5.2 | Walls    | Type: Cast Iron                                                              |
|       |          | Finish: Painted                                                              |
|       |          | <b>Comments:</b> Carron Company Stirlingshire, Unicorn Kiosk<br>Restorations |

| Serial # | Wall Box - Observation - (Inventory) |
|----------|--------------------------------------|
| 1.5.1    | Front Panel Not Fully Secure         |

1.5.1 Front Panel Not Fully Secure

1.5.1 Front Panel Not Fully Secure

1.5.1 Front Panel Not Fully Secure

| 1.6 Windows     |                                                              |
|-----------------|--------------------------------------------------------------|
| Overall Colour: | General Condition:                                           |
| Red (BS539)     | Good Condition - No Obvious Faults In Appearance Or Function |