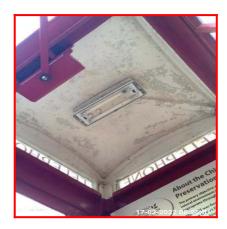

1.8 Roof 1.8 Roof 1.8 Roof

1.8 Roof 1.8 Roof 1.8 Roof

1.8 Roof

| 1.8.1 | Roof | Type: Doomed Roof |
|-------|------|-------------------|
|       |      | Finish: Cast Iron |

| Serial # | Roof - Observation - (Inventory) |  |
|----------|----------------------------------|--|
| 1.8.1    | Paint Flaking To Interior        |  |

1.8.1 Paint Flaking To Interior

1.8.1 Paint Flaking To Interior

1.8.1 Paint Flaking To Interior

1.8.1 Paint Flaking To Interior

| 1.9 Lighting    |                                                     |  |
|-----------------|-----------------------------------------------------|--|
| Overall Colour: | General Condition:                                  |  |
| White           | Good - Minor Cosmetic Damage / In Working Condition |  |

## 1.9 Lighting

| Serial # | Element             | Element Description                                 |  |
|----------|---------------------|-----------------------------------------------------|--|
|          | Fluorescent<br>Tube | Type: Ceiling Mounted                               |  |
| 1.9.1    |                     | Number Of Fittings: x01                             |  |
|          |                     | Features: Light Tubes Per Unit x02, No Cover Fitted |  |