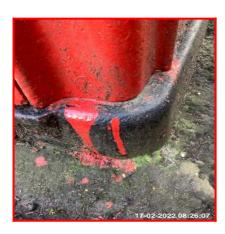

| Serial # | Wall Box - Observation - (Inventory) |
|----------|--------------------------------------|
| 1.5.1    | Front Panel Not Fully Secure         |

1.5.1 Front Panel Not Fully Secure

1.5.1 Front Panel Not Fully Secure

1.5.1 Front Panel Not Fully Secure

| 1.6 Windows     |                                                              |
|-----------------|--------------------------------------------------------------|
| Overall Colour: | General Condition:                                           |
| Red (BS539)     | Good Condition - No Obvious Faults In Appearance Or Function |