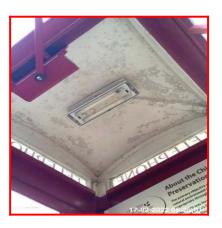

1.8 Roof 1.8 Roof 1.8 Roof

1.8 Roof 1.8 Roof 1.8 Roof

1.8 Roof

| 1.8.1 | Roof | Type: Doomed Roof |
|-------|------|-------------------|
|       |      | Finish: Cast Iron |

| Serial # | Roof - Observation - (Inventory) |  |
|----------|----------------------------------|--|
| 1.8.1    | Paint Flaking To Interior        |  |

1.8.1 Paint Flaking To Interior

1.8.1 Paint Flaking To Interior

1.8.1 Paint Flaking To Interior

1.8.1 Paint Flaking To Interior

| 1.9 Lighting    |                                                     |  |
|-----------------|-----------------------------------------------------|--|
| Overall Colour: | General Condition:                                  |  |
| White           | Good - Minor Cosmetic Damage / In Working Condition |  |