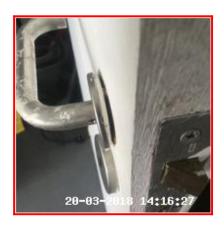

| Serial # | Wall Cupboard - Observation - (Inventory) |  |
|----------|-------------------------------------------|--|
| 1.4.2    | Rear Handle Loose                         |  |
|          | RHS Door Frame Trim Missing               |  |

## 1.4.2 Rear Handle Loose

1.4.2 RHS Door Frame Trim Missing

| 1.5 Switch      |                                                              |
|-----------------|--------------------------------------------------------------|
| Overall Colour: | General Condition:                                           |
| White           | Good Condition - No Obvious Faults In Appearance Or Function |