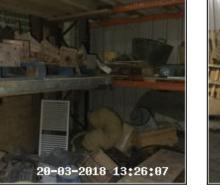

# 6: Office - 1st Floor

| 6.1 Ceiling                        |                                                              |
|------------------------------------|--------------------------------------------------------------|
| Overall Colour: General Condition: |                                                              |
| White                              | Good Condition - No Obvious Faults In Appearance Or Function |

6.1 Ceiling

6.1 Ceiling

6.1 Ceiling

6.1 Ceiling

6.1 Ceiling

| Serial # | Element      | Element Description                             |
|----------|--------------|-------------------------------------------------|
| 6.1.1    | Ceiling      | Finish: Metal Beams                             |
|          |              | Comments: Metal Cladding                        |
| 6.1.2    | UPVC Inserts | Comments: X5, UPVC Cladding (Dirty To Exterior) |