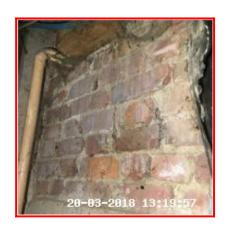

| Serial # | Door Frame - Observation - (Inventory)                 |  |
|----------|--------------------------------------------------------|--|
|          | Heavily Weathered To Exterior                          |  |
| 1.1.2    | Damaged By Yale Lock<br>Security Bar Not Fully Secured |  |

1.1.2 Heavily Weathered To Exterior

1.1.2 Heavily Weathered To Exterior

1.1.2 Heavily Weathered To Exterior

1.1.2 Damaged By Yale Lock Security Bar Not Fully Secured

1.1.2 Damaged By Yale Lock Security Bar Not Fully Secured