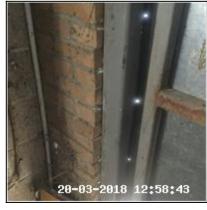

### 1.9 Warehouse Door

| Serial # | Element    | Element Description                                                                                                                                       |
|----------|------------|-----------------------------------------------------------------------------------------------------------------------------------------------------------|
|          |            | Type: Panelled - Flat                                                                                                                                     |
| 1.9.1    | Door       | Finish: Metal  Features: Handles - Lever Style, Furniture - UPVC Effect, Lock - Slide Bolt, Lock - Pad Lock - Key / Combination, Lock - Yale / Chubb Type |
| 1.9.2    | Door Frame | Type: UPVC                                                                                                                                                |

| Serial # | Door - Observation - (Inventory)             |  |
|----------|----------------------------------------------|--|
| 1.9.1    | Lower Rear Worn<br>Rear Handle Facia Missing |  |
|          | Rust Spots To Face                           |  |

1.9.1 Lower Rear Worn Rear Handle Facia Missing

1.9.1 Lower Rear Worn Rear Handle Facia Missing

1.9.1 Rust Spots To Face