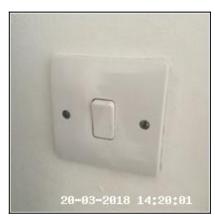

| 3.6 Switch      |                                                     |  |
|-----------------|-----------------------------------------------------|--|
| Overall Colour: | General Condition:                                  |  |
| White           | Good - Minor Cosmetic Damage / In Working Condition |  |

# 20-03-2018 The Old Farm OL67 1QQ

3.6 Switch

3.6 Switch

| Serial # | Element | Element Description              |
|----------|---------|----------------------------------|
| 3.6.1    | Fused   | Type: Wall Mounted               |
|          |         | Finish & Number Fitted: UPVC x02 |
|          |         | Features: With Fuse Clip         |
| 3.6.2    | Quad    | Type: For Light, Wall Mounted    |
|          |         | Finish & Number Fitted: UPVC x01 |

| Serial # | Quad - Observation - (Inventory) |
|----------|----------------------------------|
| 3.6.2    | LHS Button Pushed In             |

3.6.2 LHS Button Pushed In