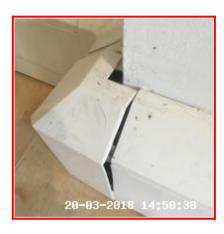

| Serial # | Door Frame - Observation - (Inventory)                 |  |
|----------|--------------------------------------------------------|--|
|          | Heavily Weathered To Exterior                          |  |
| 1.1.2    | Damaged By Yale Lock<br>Security Bar Not Fully Secured |  |

1.1.2 Heavily Weathered To Exterior

1.1.2 Heavily Weathered To Exterior

1.1.2 Heavily Weathered To Exterior

1.1.2 Damaged By Yale Lock Security Bar Not Fully Secured

1.1.2 Damaged By Yale Lock Security Bar Not Fully Secured

1.1.2 Damaged By Yale Lock Security Bar Not Fully Secured

| 1.2 Ceiling     |                                                              |
|-----------------|--------------------------------------------------------------|
| Overall Colour: | General Condition:                                           |
| White           | Good Condition - No Obvious Faults In Appearance Or Function |