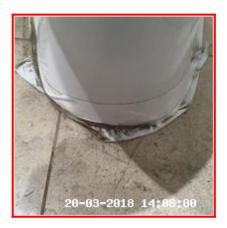

| 4.7 Toilet      |                                                              |
|-----------------|--------------------------------------------------------------|
| Overall Colour: | General Condition:                                           |
| White           | Good Condition - No Obvious Faults In Appearance Or Function |

4.7 Toilet 4.7 Toilet 4.7 Toilet

| Serial # | Element | Element Description                                                          |
|----------|---------|------------------------------------------------------------------------------|
|          |         | <b>Type:</b> Cistern Enclosed Into Wall - Not Visible, Floor<br>Mounted      |
| 4.7.1    | Toilet  | Finish: Ceramic / Resin, To Match Suite                                      |
|          |         | Features: Flush - Lever, Furniture - Chrome Effect, Seat & Lid - Wood Effect |

| Serial # | Toilet - Observation - (Inventory) |
|----------|------------------------------------|
| 4.7.1    | Tape To Base                       |