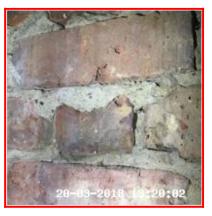

3.4.1 Chipped LHS Of Door Corners Loose To Rear

3.4.1 Chipped LHS Of Door Corners Loose To Rear

| Serial # | Walls - Observation - (Inventory) |  |
|----------|-----------------------------------|--|
| 3.4.2    | Paint Chipped To Rear LHS         |  |
| 3.4.2    | Cracking Behind Fireplace         |  |

3.4.2 Paint Chipped To Rear LHS

3.4.2 Cracking Behind Fireplace

3.4.2 Cracking Behind Fireplace

| 3.5 Windows     |                                                              |
|-----------------|--------------------------------------------------------------|
| Overall Colour: | General Condition:                                           |
| White           | Good Condition - No Obvious Faults In Appearance Or Function |