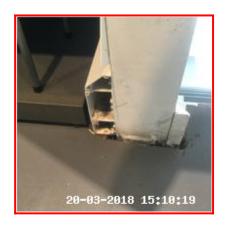

| Serial # | Door - Observation - (Inventory)             |  |
|----------|----------------------------------------------|--|
| 1.9.1    | Lower Rear Worn<br>Rear Handle Facia Missing |  |
|          | Rust Spots To Face                           |  |

1.9.1 Lower Rear Worn Rear Handle Facia Missing

1.9.1 Lower Rear Worn Rear Handle Facia Missing

1.9.1 Rust Spots To Face

## 1.9.1 Rust Spots To Face

| 1.10 Fire Extinguisher             |                                                     |
|------------------------------------|-----------------------------------------------------|
| Overall Colour: General Condition: |                                                     |
| Red                                | Good - Minor Cosmetic Damage / In Working Condition |