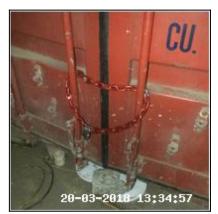

| 1.9 Warehouse Door                 |                                                     |
|------------------------------------|-----------------------------------------------------|
| Overall Colour: General Condition: |                                                     |
| Grey                               | Good - Minor Cosmetic Damage / In Working Condition |

1.9 Warehouse Door

1.9 Warehouse Door

1.9 Warehouse Door

### 1.9 Warehouse Door

| Serial # | Element    | Element Description                                                                                                                                       |
|----------|------------|-----------------------------------------------------------------------------------------------------------------------------------------------------------|
|          |            | Type: Panelled - Flat                                                                                                                                     |
| 1.9.1    | Door       | Finish: Metal  Features: Handles - Lever Style, Furniture - UPVC Effect, Lock - Slide Bolt, Lock - Pad Lock - Key / Combination, Lock - Yale / Chubb Type |
| 1.9.2    | Door Frame | Type: UPVC                                                                                                                                                |

| Serial # | Door - Observation - (Inventory)             |  |
|----------|----------------------------------------------|--|
| 1.9.1    | Lower Rear Worn<br>Rear Handle Facia Missing |  |
|          | Rust Spots To Face                           |  |

1.9.1 Lower Rear Worn Rear Handle Facia Missing

1.9.1 Lower Rear Worn Rear Handle Facia Missing

1.9.1 Rust Spots To Face