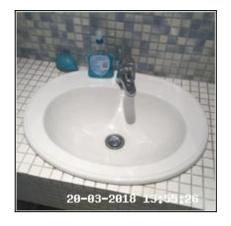

| 4.6 Basin       |                                                     |
|-----------------|-----------------------------------------------------|
| Overall Colour: | General Condition:                                  |
| White           | Good - Minor Cosmetic Damage / In Working Condition |

4.6 Basin 4.6 Basin 4.6 Basin

| Serial # | Element | Element Description                               |
|----------|---------|---------------------------------------------------|
| 4.6.1 Ba |         | Type: Single                                      |
|          | Basin   | Finish: Ceramic Bowl, Furniture - Chrome Effect   |
|          | Dasiii  | Features: Taps - Mixer, Waste - Pop Up            |
|          |         | Comments: Mounted On Tiled Shelf, Waste Tarnished |