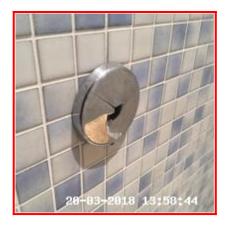

| Serial # | Sink - Observation - (Inventory) |
|----------|----------------------------------|
| 2.9.1    | Lime Scale To Taps               |

2.9.1 Lime Scale To Taps

2.9.1 Lime Scale To Taps

| 2.10 Fridge Freezer |                                                     |
|---------------------|-----------------------------------------------------|
| Overall Colour:     | General Condition:                                  |
| White               | Good - Minor Cosmetic Damage / In Working Condition |

2.10 Fridge Freezer

# 20-03-2018 The Old Farm OL67 1QQ

| Serial # | Element        | Element Description    |
|----------|----------------|------------------------|
| 2.10.1   | Fridge Freezer | Comments: Tenant Owned |

| 2.11 Dishwasher |                                                     |
|-----------------|-----------------------------------------------------|
| Overall Colour: | General Condition:                                  |
| White           | Good - Minor Cosmetic Damage / In Working Condition |