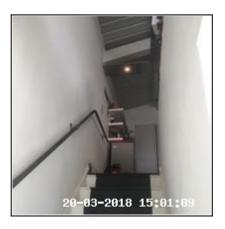

| 6.9 Staircase                      |                                                              |
|------------------------------------|--------------------------------------------------------------|
| Overall Colour: General Condition: |                                                              |
| Stainless Steel                    | Good Condition - No Obvious Faults In Appearance Or Function |