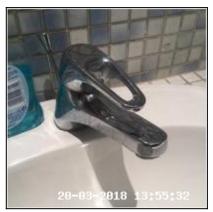

4.6 Basin 4.6 Basin 4.6 Basin

| Serial # | Element | Element Description                               |
|----------|---------|---------------------------------------------------|
| 4.6.1 Ba |         | Type: Single                                      |
|          | Basin   | Finish: Ceramic Bowl, Furniture - Chrome Effect   |
|          | Dasiii  | Features: Taps - Mixer, Waste - Pop Up            |
|          |         | Comments: Mounted On Tiled Shelf, Waste Tarnished |

| Serial # | Sink - Observation - (Inventory) |
|----------|----------------------------------|
| 2.9.1    | Lime Scale To Taps               |

2.9.1 Lime Scale To Taps

2.9.1 Lime Scale To Taps

| 2.10 Fridge Freezer |                                                     |
|---------------------|-----------------------------------------------------|
| Overall Colour:     | General Condition:                                  |
| White               | Good - Minor Cosmetic Damage / In Working Condition |