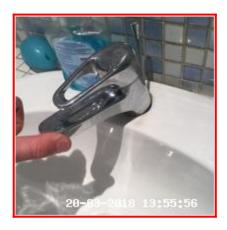

| 4.6 Basin       |                                                     |
|-----------------|-----------------------------------------------------|
| Overall Colour: | General Condition:                                  |
| White           | Good - Minor Cosmetic Damage / In Working Condition |

4.6 Basin 4.6 Basin 4.6 Basin

| Serial # | Element | Element Description                               |
|----------|---------|---------------------------------------------------|
| 4.6.1 Ba |         | Type: Single                                      |
|          | Basin   | Finish: Ceramic Bowl, Furniture - Chrome Effect   |
|          | Dasiii  | Features: Taps - Mixer, Waste - Pop Up            |
|          |         | Comments: Mounted On Tiled Shelf, Waste Tarnished |

| Serial # | Basin - Observation - (Inventory) |
|----------|-----------------------------------|
| 5.7.1    | Taps Not Secure                   |

5.7.1 Taps Not Secure

5.7.1 Taps Not Secure

| 5.8 Toilet      |                    |  |
|-----------------|--------------------|--|
| Overall Colour: | General Condition: |  |