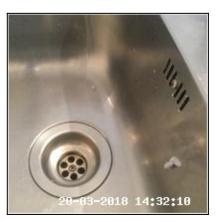

2.8 Worktops

| Serial # | Element  | Element Description            |
|----------|----------|--------------------------------|
| 2.8.1    | Worktops | Comments: Tiled To Match Walls |

| 2.9 Sink        |                                                              |
|-----------------|--------------------------------------------------------------|
| Overall Colour: | General Condition:                                           |
| Stainless Steel | Good Condition - No Obvious Faults In Appearance Or Function |

2.9 Sink 2.9 Sink 2.9 Sink

2.9 Sink 2.9 Sink

| Serial # E | Element | Element Description |
|------------|---------|---------------------|
|------------|---------|---------------------|

|       |      | <b>Type:</b> Bowl - Single, Drainer - Double                                                                             |
|-------|------|--------------------------------------------------------------------------------------------------------------------------|
| 2.9.1 | Sink | Finish: Steel Effect                                                                                                     |
|       |      | <b>Features:</b> Furniture - Chrome Effect, Overflow, Scratched In Line With Age, Tap - Combination Type, Waste Plug x01 |