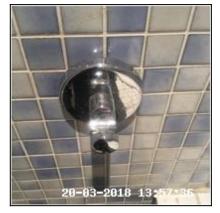

#### 5.6 Extractor Fan

| Serial # | Element       | Element Description                |
|----------|---------------|------------------------------------|
| 5.6.1 E  | Extractor Fan | Finish: UPVC                       |
|          |               | Features: Exterior Switch Operated |
|          |               | Comments: Dusty To Flat Surfaces   |

| Serial # | Extractor Fan - Observation - (Inventory) |
|----------|-------------------------------------------|
| 5.6.1    | Unit Insecure                             |

## 5.6.1 Unit Insecure

| 5.7 Basin       |                                                     |  |
|-----------------|-----------------------------------------------------|--|
| Overall Colour: | General Condition:                                  |  |
| White           | Good - Minor Cosmetic Damage / In Working Condition |  |