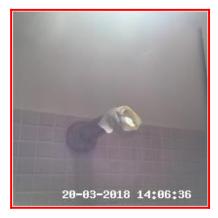

4.9 Shower

4.9 Shower

4.9 Shower

| Serial # | Element | Element Description        |
|----------|---------|----------------------------|
| 4.9.1    | Shower  | Type & Make: Make Unknown  |
|          |         | Finish: Metal Body, Thermo |
|          |         | Features: Dials / Buttons  |

| 4.9.2 | Shower -              | Type: Cubicle              |
|-------|-----------------------|----------------------------|
|       | Enclosure /<br>Screen | Finish: UPVC Tray          |
|       | Screen                | Comments: No Screen Fitted |