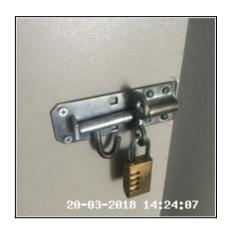

| 1.9 Warehouse Door                 |                                                     |
|------------------------------------|-----------------------------------------------------|
| Overall Colour: General Condition: |                                                     |
| Grey                               | Good - Minor Cosmetic Damage / In Working Condition |

### 1.9 Warehouse Door

| Serial # | Element    | Element Description                                                                                                                                       |
|----------|------------|-----------------------------------------------------------------------------------------------------------------------------------------------------------|
|          |            | Type: Panelled - Flat                                                                                                                                     |
| 1.9.1    | Door       | Finish: Metal  Features: Handles - Lever Style, Furniture - UPVC Effect, Lock - Slide Bolt, Lock - Pad Lock - Key / Combination, Lock - Yale / Chubb Type |
| 1.9.2    | Door Frame | Type: UPVC                                                                                                                                                |

| Serial # | Door - Observation - (Inventory)             |  |
|----------|----------------------------------------------|--|
| 1.9.1    | Lower Rear Worn<br>Rear Handle Facia Missing |  |
|          | Rust Spots To Face                           |  |

1.9.1 Lower Rear Worn Rear Handle Facia Missing

1.9.1 Lower Rear Worn Rear Handle Facia Missing

1.9.1 Rust Spots To Face