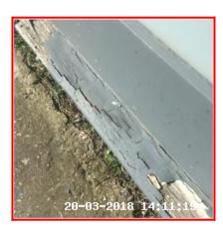

| Serial # | Door - Observation - (Inventory)             |  |
|----------|----------------------------------------------|--|
| 1.9.1    | Lower Rear Worn<br>Rear Handle Facia Missing |  |
|          | Rust Spots To Face                           |  |

1.9.1 Lower Rear Worn Rear Handle Facia Missing

1.9.1 Lower Rear Worn Rear Handle Facia Missing

1.9.1 Rust Spots To Face