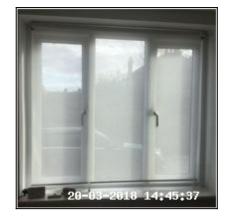

3.4.2 Paint Chipped To Rear LHS

3.4.2 Cracking Behind Fireplace

3.4.2 Cracking Behind Fireplace

| 3.5 Windows     |                                                              |
|-----------------|--------------------------------------------------------------|
| Overall Colour: | General Condition:                                           |
| White           | Good Condition - No Obvious Faults In Appearance Or Function |

3.5 Windows

3.5 Windows

3.5 Windows

| Serial # | Element | Element Description                                                                                                      |
|----------|---------|--------------------------------------------------------------------------------------------------------------------------|
| 3.5.1    | Sill    | <b>Finish &amp; Number Fitted:</b> Not Newly Painted For This Let , Wood, x02                                            |
|          |         | Features: To Match Frame                                                                                                 |
| 3.5.2    | Windows | Type & Number Fitted: Casement, x02                                                                                      |
|          |         | Finish: Not Newly Painted For This Let , Wood                                                                            |
|          |         | Features: Furniture - White Effect, Furniture Tarnished & Scratched, Glazed - Double, Handles - Lever With Button & Lock |