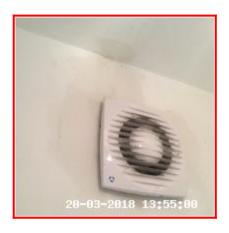

#### 5.6 Extractor Fan

| Serial # | Element       | Element Description                |
|----------|---------------|------------------------------------|
| 5.6.1 E  | Extractor Fan | Finish: UPVC                       |
|          |               | Features: Exterior Switch Operated |
|          |               | Comments: Dusty To Flat Surfaces   |

| Serial # | Extractor Fan - Observation - (Inventory) |
|----------|-------------------------------------------|
| 5.6.1    | Unit Insecure                             |

## 5.6.1 Unit Insecure

| 5.7 Basin       |                                                     |  |
|-----------------|-----------------------------------------------------|--|
| Overall Colour: | General Condition:                                  |  |
| White           | Good - Minor Cosmetic Damage / In Working Condition |  |