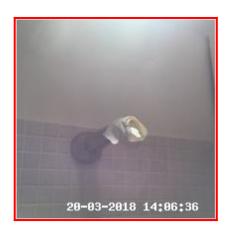

#### 5.6 Extractor Fan

| Serial # | Element       | Element Description                |
|----------|---------------|------------------------------------|
| 5.6.1 E  | Extractor Fan | Finish: UPVC                       |
|          |               | Features: Exterior Switch Operated |
|          |               | Comments: Dusty To Flat Surfaces   |

| Serial # | Extractor Fan - Observation - (Inventory) |
|----------|-------------------------------------------|
| 5.6.1    | Unit Insecure                             |

## 5.6.1 Unit Insecure

| 5.7 Basin       |                                                     |  |
|-----------------|-----------------------------------------------------|--|
| Overall Colour: | General Condition:                                  |  |
| White           | Good - Minor Cosmetic Damage / In Working Condition |  |