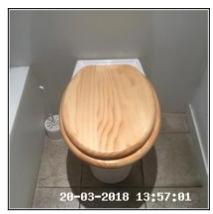

## White Good Condition - No Obvious Faults In Appearance Or Function

5.8 Toilet 5.8 Toilet 5.8 Toilet

| Serial # | Element | Element Description                                                          |
|----------|---------|------------------------------------------------------------------------------|
|          |         | <b>Type:</b> Cistern Enclosed Into Wall - Not Visible, Floor Mounted         |
| 5.8.1    | Toilet  | Finish: Ceramic / Resin, To Match Suite                                      |
|          |         | Features: Flush - Lever, Furniture - Chrome Effect, Seat & Lid - Wood Effect |