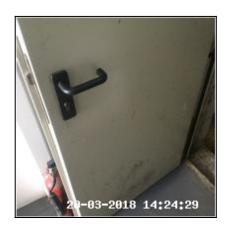

## 1.1 Doors

1.1 Doors

| Serial # | Element    | Element Description                                                                                                                |
|----------|------------|------------------------------------------------------------------------------------------------------------------------------------|
| 1.1.1    | Door       | <b>Type:</b> Panelled - Glazed, Front Door Of Property                                                                             |
|          |            | Finish: Not Newly Painted For This Let                                                                                             |
|          |            | <b>Features:</b> Furniture - Chrome Effect, Letter Box - Entry, Door Glass - Single Glazed                                         |
| 1.1.2    | Door Frame | Type: Wood                                                                                                                         |
|          |            | Finish: Not Newly Painted For This Let                                                                                             |
|          |            | <b>Features:</b> Transom Window - Opaque Glass, Transom Window - Single Glazed, Transom Window - To Match Door, Transom Window x02 |

| Serial # | Door Frame - Observation - (Inventory)                 |  |
|----------|--------------------------------------------------------|--|
|          | Heavily Weathered To Exterior                          |  |
| 1.1.2    | Damaged By Yale Lock<br>Security Bar Not Fully Secured |  |

1.1.2 Heavily Weathered To Exterior

1.1.2 Heavily Weathered To Exterior

1.1.2 Heavily Weathered To Exterior

1.1.2 Damaged By Yale Lock Security Bar Not Fully Secured

1.1.2 Damaged By Yale Lock Security Bar Not Fully Secured