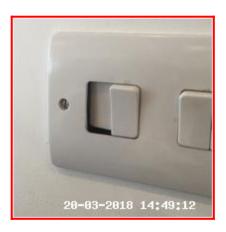

1.5 Switch 1.5 Switch 1.5 Switch

| Serial # | Element | Element Description                                     |
|----------|---------|---------------------------------------------------------|
| 1.5.1    | Double  | <b>Type:</b> For Light, Wall Mounted, For Extractor Fan |
| 1.5.1    |         | Finish & Number Fitted: UPVC x02                        |
| 1.5.2    | Quad    | Type: For Light, Wall Mounted                           |
|          |         | Finish & Number Fitted: UPVC x01                        |
| 1.5.3    | Single  | Type: For Light, Wall Mounted                           |
|          |         | Finish & Number Fitted: UPVC x01                        |