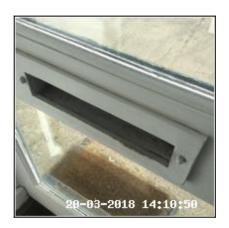

## 1.1 Doors

1.1 Doors

| Serial # | Element    | Element Description                                                                                                                |
|----------|------------|------------------------------------------------------------------------------------------------------------------------------------|
| 1.1.1    | Door       | <b>Type:</b> Panelled - Glazed, Front Door Of Property                                                                             |
|          |            | Finish: Not Newly Painted For This Let                                                                                             |
|          |            | <b>Features:</b> Furniture - Chrome Effect, Letter Box - Entry, Door Glass - Single Glazed                                         |
| 1.1.2    | Door Frame | Type: Wood                                                                                                                         |
|          |            | Finish: Not Newly Painted For This Let                                                                                             |
|          |            | <b>Features:</b> Transom Window - Opaque Glass, Transom Window - Single Glazed, Transom Window - To Match Door, Transom Window x02 |