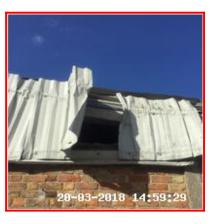

| Serial # | Door - Observation - (Inventory)             |  |
|----------|----------------------------------------------|--|
| 1.9.1    | Lower Rear Worn<br>Rear Handle Facia Missing |  |
|          | Rust Spots To Face                           |  |

1.9.1 Lower Rear Worn Rear Handle Facia Missing

1.9.1 Lower Rear Worn Rear Handle Facia Missing

1.9.1 Rust Spots To Face