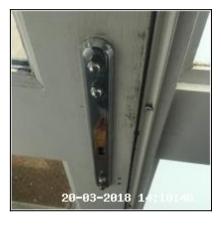

| Serial # | Door Frame - Observation - (Inventory)                 |  |
|----------|--------------------------------------------------------|--|
|          | Heavily Weathered To Exterior                          |  |
| 1.1.2    | Damaged By Yale Lock<br>Security Bar Not Fully Secured |  |

1.1.2 Heavily Weathered To Exterior

1.1.2 Heavily Weathered To Exterior

1.1.2 Heavily Weathered To Exterior

1.1.2 Damaged By Yale Lock Security Bar Not Fully Secured

1.1.2 Damaged By Yale Lock Security Bar Not Fully Secured

1.1.2 Damaged By Yale Lock Security Bar Not Fully Secured

| 1.2 Ceiling     |                                                              |
|-----------------|--------------------------------------------------------------|
| Overall Colour: | General Condition:                                           |
| White           | Good Condition - No Obvious Faults In Appearance Or Function |