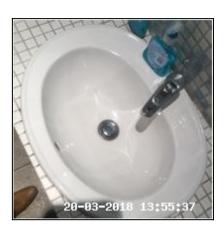

| 4.6 Basin       |                                                     |
|-----------------|-----------------------------------------------------|
| Overall Colour: | General Condition:                                  |
| White           | Good - Minor Cosmetic Damage / In Working Condition |

4.6 Basin 4.6 Basin 4.6 Basin

| Serial # | Element | Element Description                               |
|----------|---------|---------------------------------------------------|
| 4.6.1 Ba |         | Type: Single                                      |
|          | Basin   | Finish: Ceramic Bowl, Furniture - Chrome Effect   |
|          | Dasiii  | Features: Taps - Mixer, Waste - Pop Up            |
|          |         | Comments: Mounted On Tiled Shelf, Waste Tarnished |