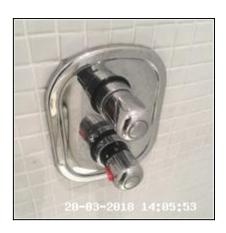

#### 4.10 Switch

| Serial # | Element | Element Description              |
|----------|---------|----------------------------------|
|          |         | Type: Wall Mounted               |
| 4.10.1   | Fused   | Finish & Number Fitted: UPVC x01 |
|          |         | Features: With Fuse Clip         |