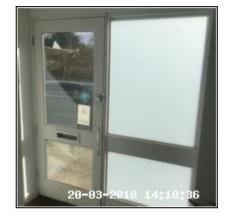

## 1.1 Doors

1.1 Doors

| Serial # | Element    | Element Description                                                                                                                |
|----------|------------|------------------------------------------------------------------------------------------------------------------------------------|
| 1.1.1    | Door       | <b>Type:</b> Panelled - Glazed, Front Door Of Property                                                                             |
|          |            | Finish: Not Newly Painted For This Let                                                                                             |
|          |            | <b>Features:</b> Furniture - Chrome Effect, Letter Box - Entry, Door Glass - Single Glazed                                         |
| 1.1.2    | Door Frame | Type: Wood                                                                                                                         |
|          |            | Finish: Not Newly Painted For This Let                                                                                             |
|          |            | <b>Features:</b> Transom Window - Opaque Glass, Transom Window - Single Glazed, Transom Window - To Match Door, Transom Window x02 |

| Serial # | Door Frame - Observation - (Inventory)                 |  |
|----------|--------------------------------------------------------|--|
|          | Heavily Weathered To Exterior                          |  |
| 1.1.2    | Damaged By Yale Lock<br>Security Bar Not Fully Secured |  |