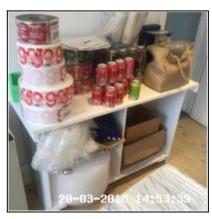

1.4 Walls 1.4 Walls

1.4 Walls 1.4 Walls

1.4 Walls 1.4 Walls 1.4 Walls

1.4 Walls

| Serial # Element Description |  |
|------------------------------|--|
|------------------------------|--|

| 1.4.1 | Skirting Boards     | Type: Moulded To Edge                                                                   |
|-------|---------------------|-----------------------------------------------------------------------------------------|
|       |                     | Finish: Not Newly Painted For This Let, Colour White                                    |
| 1.4.0 | 1.4.2 Wall Cupboard | Type & Number Fitted: Under Stairs, x01                                                 |
| 1.4.2 |                     | Comments: Many Tenant Items, Networking Devices                                         |
| 1.4.3 | Walls               | Type: Plaster - Painted                                                                 |
|       |                     | Finish: Not Newly Painted For This Let                                                  |
|       |                     | Features: Light Rub Marks In Places                                                     |
|       |                     | Comments: Wood Panel Behind Front Door, Minor Chips To<br>Corners, Poster By Front Door |

| 3.11 Tenants Items |                                                     |
|--------------------|-----------------------------------------------------|
| Overall Colour:    | General Condition:                                  |
| Multi Coloured     | Good - Minor Cosmetic Damage / In Working Condition |

3.11 Tenants Items

3.11 Tenants Items

3.11 Tenants Items

3.11 Tenants Items

3.11 Tenants Items

3.11 Tenants Items

3.11 Tenants Items

3.11 Tenants Items