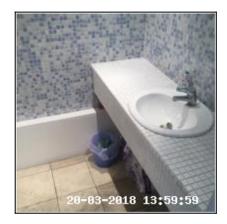

| 4.6 Basin       |                                                     |
|-----------------|-----------------------------------------------------|
| Overall Colour: | General Condition:                                  |
| White           | Good - Minor Cosmetic Damage / In Working Condition |

4.6 Basin 4.6 Basin 4.6 Basin

| Serial # | Element | Element Description                               |
|----------|---------|---------------------------------------------------|
| 4.6.1 Ba |         | Type: Single                                      |
|          | Basin   | Finish: Ceramic Bowl, Furniture - Chrome Effect   |
|          | Dasiii  | Features: Taps - Mixer, Waste - Pop Up            |
|          |         | Comments: Mounted On Tiled Shelf, Waste Tarnished |