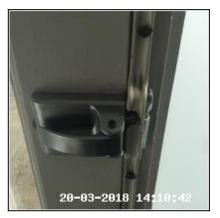

| Serial # | Door Frame - Observation - (Inventory)                 |  |
|----------|--------------------------------------------------------|--|
|          | Heavily Weathered To Exterior                          |  |
| 1.1.2    | Damaged By Yale Lock<br>Security Bar Not Fully Secured |  |

1.1.2 Heavily Weathered To Exterior

1.1.2 Heavily Weathered To Exterior

1.1.2 Heavily Weathered To Exterior

1.1.2 Damaged By Yale Lock Security Bar Not Fully Secured

1.1.2 Damaged By Yale Lock Security Bar Not Fully Secured