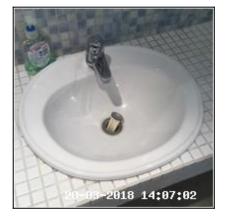

| 4.6 Basin       |                                                     |
|-----------------|-----------------------------------------------------|
| Overall Colour: | General Condition:                                  |
| White           | Good - Minor Cosmetic Damage / In Working Condition |

4.6 Basin 4.6 Basin 4.6 Basin

| Serial # | Element | Element Description                               |
|----------|---------|---------------------------------------------------|
| 4.6.1 Ba |         | Type: Single                                      |
|          | Basin   | Finish: Ceramic Bowl, Furniture - Chrome Effect   |
|          | Dasiii  | Features: Taps - Mixer, Waste - Pop Up            |
|          |         | Comments: Mounted On Tiled Shelf, Waste Tarnished |