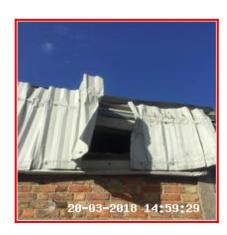

| Serial # | Door Frame - Observation - (Inventory)                 |  |
|----------|--------------------------------------------------------|--|
|          | Heavily Weathered To Exterior                          |  |
| 1.1.2    | Damaged By Yale Lock<br>Security Bar Not Fully Secured |  |

1.1.2 Heavily Weathered To Exterior

1.1.2 Heavily Weathered To Exterior

1.1.2 Heavily Weathered To Exterior

1.1.2 Damaged By Yale Lock Security Bar Not Fully Secured

1.1.2 Damaged By Yale Lock Security Bar Not Fully Secured