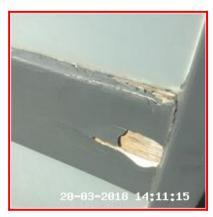

| Serial # | Wall Cupboard - Observation - (Inventory) |  |
|----------|-------------------------------------------|--|
| 1.4.2    | Rear Handle Loose                         |  |
|          | RHS Door Frame Trim Missing               |  |

## 1.4.2 Rear Handle Loose

1.4.2 RHS Door Frame Trim Missing

| 1.5 Switch      |                                                              |
|-----------------|--------------------------------------------------------------|
| Overall Colour: | General Condition:                                           |
| White           | Good Condition - No Obvious Faults In Appearance Or Function |