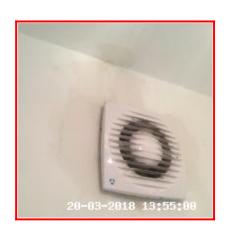

#### 5.6 Extractor Fan

| Serial # | Element       | Element Description                |
|----------|---------------|------------------------------------|
| 5.6.1 E  | Extractor Fan | Finish: UPVC                       |
|          |               | Features: Exterior Switch Operated |
|          |               | Comments: Dusty To Flat Surfaces   |

| Serial # | Extractor Fan - Observation - (Inventory) |
|----------|-------------------------------------------|
| 5.6.1    | Unit Insecure                             |

## 5.6.1 Unit Insecure

| 5.7 Basin       |                                                     |  |
|-----------------|-----------------------------------------------------|--|
| Overall Colour: | General Condition:                                  |  |
| White           | Good - Minor Cosmetic Damage / In Working Condition |  |