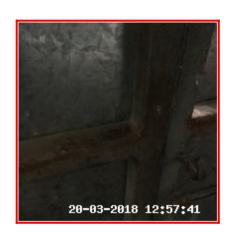

### 1.9 Warehouse Door

| Serial # | Element    | Element Description                                                                                                                                       |
|----------|------------|-----------------------------------------------------------------------------------------------------------------------------------------------------------|
|          |            | Type: Panelled - Flat                                                                                                                                     |
| 1.9.1    | Door       | Finish: Metal  Features: Handles - Lever Style, Furniture - UPVC Effect, Lock - Slide Bolt, Lock - Pad Lock - Key / Combination, Lock - Yale / Chubb Type |
| 1.9.2    | Door Frame | Type: UPVC                                                                                                                                                |

| Serial # | Door - Observation - (Inventory)             |  |
|----------|----------------------------------------------|--|
| 1.9.1    | Lower Rear Worn<br>Rear Handle Facia Missing |  |
|          | Rust Spots To Face                           |  |

1.9.1 Lower Rear Worn Rear Handle Facia Missing

1.9.1 Lower Rear Worn Rear Handle Facia Missing

1.9.1 Rust Spots To Face