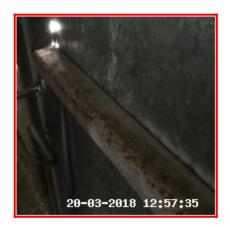

### 1.9 Warehouse Door

| Serial # | Element    | Element Description                                                                                                                                       |
|----------|------------|-----------------------------------------------------------------------------------------------------------------------------------------------------------|
|          |            | Type: Panelled - Flat                                                                                                                                     |
| 1.9.1    | Door       | Finish: Metal  Features: Handles - Lever Style, Furniture - UPVC Effect, Lock - Slide Bolt, Lock - Pad Lock - Key / Combination, Lock - Yale / Chubb Type |
| 1.9.2    | Door Frame | Type: UPVC                                                                                                                                                |

| Serial # | Door - Observation - (Inventory)             |  |
|----------|----------------------------------------------|--|
| 1.9.1    | Lower Rear Worn<br>Rear Handle Facia Missing |  |
|          | Rust Spots To Face                           |  |

1.9.1 Lower Rear Worn Rear Handle Facia Missing

1.9.1 Lower Rear Worn Rear Handle Facia Missing

1.9.1 Rust Spots To Face

## 1.9.1 Rust Spots To Face

| 1.10 Fire Extinguisher             |                                                     |
|------------------------------------|-----------------------------------------------------|
| Overall Colour: General Condition: |                                                     |
| Red                                | Good - Minor Cosmetic Damage / In Working Condition |