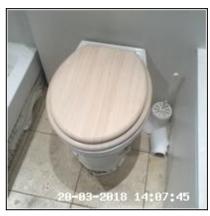

| 4.7 Toilet      |                                                              |
|-----------------|--------------------------------------------------------------|
| Overall Colour: | General Condition:                                           |
| White           | Good Condition - No Obvious Faults In Appearance Or Function |

4.7 Toilet 4.7 Toilet 4.7 Toilet

| Serial # | Element | Element Description                                                          |
|----------|---------|------------------------------------------------------------------------------|
|          |         | <b>Type:</b> Cistern Enclosed Into Wall - Not Visible, Floor<br>Mounted      |
| 4.7.1    | Toilet  | Finish: Ceramic / Resin, To Match Suite                                      |
|          |         | Features: Flush - Lever, Furniture - Chrome Effect, Seat & Lid - Wood Effect |

| Serial # | Toilet - Observation - (Inventory) |
|----------|------------------------------------|
| 4.7.1    | Tape To Base                       |