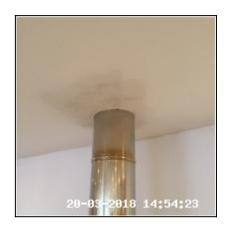

| Serial # | Ceiling - Observation - (Inventory) |
|----------|-------------------------------------|
| 3.2.1    | Repair Mark Above Fireplace         |

## 3.2.1 Repair Mark Above Fireplace

| 3.3 Lighting    |                                                     |
|-----------------|-----------------------------------------------------|
| Overall Colour: | General Condition:                                  |
| White           | Good - Minor Cosmetic Damage / In Working Condition |