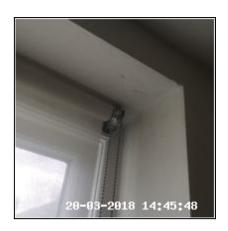

| 3.9 Blinds      |                                                              |  |
|-----------------|--------------------------------------------------------------|--|
| Overall Colour: | General Condition:                                           |  |
| White           | Good Condition - No Obvious Faults In Appearance Or Function |  |

3.9 Blinds

3.9 Blinds

3.9 Blinds

| Serial # | Element | Element Description                          |
|----------|---------|----------------------------------------------|
|          |         | Type & Number Fitted: Roller, x02            |
| 3.9.1    | Blinds  | Finish: Cotton                               |
|          |         | Features: Toggles, Cord Safety Sign Not Seen |