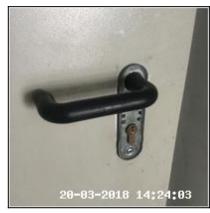

| Serial # | Door - Observation - (Inventory)             |  |
|----------|----------------------------------------------|--|
| 1.9.1    | Lower Rear Worn<br>Rear Handle Facia Missing |  |
|          | Rust Spots To Face                           |  |

1.9.1 Lower Rear Worn Rear Handle Facia Missing

1.9.1 Lower Rear Worn Rear Handle Facia Missing

1.9.1 Rust Spots To Face