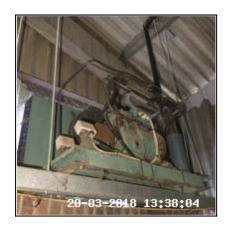

### 1.9 Warehouse Door

| Serial # | Element    | Element Description                                                                                                                                       |
|----------|------------|-----------------------------------------------------------------------------------------------------------------------------------------------------------|
|          |            | Type: Panelled - Flat                                                                                                                                     |
| 1.9.1    | Door       | Finish: Metal  Features: Handles - Lever Style, Furniture - UPVC Effect, Lock - Slide Bolt, Lock - Pad Lock - Key / Combination, Lock - Yale / Chubb Type |
| 1.9.2    | Door Frame | Type: UPVC                                                                                                                                                |

| Serial # | Door - Observation - (Inventory)             |  |
|----------|----------------------------------------------|--|
| 1.9.1    | Lower Rear Worn<br>Rear Handle Facia Missing |  |
|          | Rust Spots To Face                           |  |

1.9.1 Lower Rear Worn Rear Handle Facia Missing

1.9.1 Lower Rear Worn Rear Handle Facia Missing

1.9.1 Rust Spots To Face

## 1.9.1 Rust Spots To Face

| 1.10 Fire Extinguisher             |                                                     |
|------------------------------------|-----------------------------------------------------|
| Overall Colour: General Condition: |                                                     |
| Red                                | Good - Minor Cosmetic Damage / In Working Condition |