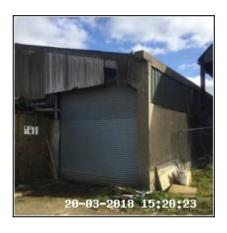

| 1.9 Warehouse Door                 |                                                     |
|------------------------------------|-----------------------------------------------------|
| Overall Colour: General Condition: |                                                     |
| Grey                               | Good - Minor Cosmetic Damage / In Working Condition |

1.9 Warehouse Door

1.9 Warehouse Door

1.9 Warehouse Door

### 1.9 Warehouse Door

| Serial # | Element    | Element Description                                                                                                                                       |
|----------|------------|-----------------------------------------------------------------------------------------------------------------------------------------------------------|
|          |            | Type: Panelled - Flat                                                                                                                                     |
| 1.9.1    | Door       | Finish: Metal  Features: Handles - Lever Style, Furniture - UPVC Effect, Lock - Slide Bolt, Lock - Pad Lock - Key / Combination, Lock - Yale / Chubb Type |
| 1.9.2    | Door Frame | Type: UPVC                                                                                                                                                |