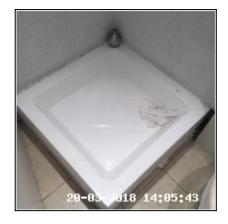

| 4.9.2 | Shower -              | Type: Cubicle              |
|-------|-----------------------|----------------------------|
|       | Enclosure /<br>Screen | Finish: UPVC Tray          |
|       | Screen                | Comments: No Screen Fitted |