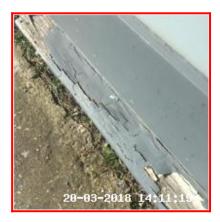

| Serial # | Door - Observation - (Inventory)             |  |
|----------|----------------------------------------------|--|
| 1.9.1    | Lower Rear Worn<br>Rear Handle Facia Missing |  |
|          | Rust Spots To Face                           |  |

## 1.9.1 Rust Spots To Face

| 1.10 Fire Extinguisher             |                                                     |
|------------------------------------|-----------------------------------------------------|
| Overall Colour: General Condition: |                                                     |
| Red                                | Good - Minor Cosmetic Damage / In Working Condition |