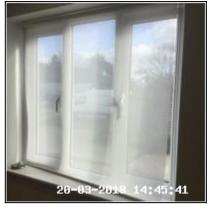

3.4.2 Paint Chipped To Rear LHS

3.4.2 Cracking Behind Fireplace

3.4.2 Cracking Behind Fireplace

| 3.5 Windows     |                                                              |
|-----------------|--------------------------------------------------------------|
| Overall Colour: | General Condition:                                           |
| White           | Good Condition - No Obvious Faults In Appearance Or Function |

3.5 Windows

3.5 Windows

3.5 Windows

| Serial # | Element | Element Description                                                                                                      |
|----------|---------|--------------------------------------------------------------------------------------------------------------------------|
| 3.5.1    | Sill    | <b>Finish &amp; Number Fitted:</b> Not Newly Painted For This Let , Wood, x02                                            |
|          |         | Features: To Match Frame                                                                                                 |
| 3.5.2    | Windows | Type & Number Fitted: Casement, x02                                                                                      |
|          |         | Finish: Not Newly Painted For This Let , Wood                                                                            |
|          |         | Features: Furniture - White Effect, Furniture Tarnished & Scratched, Glazed - Double, Handles - Lever With Button & Lock |