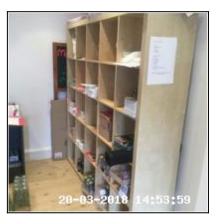

1.4 Walls 1.4 Walls

1.4 Walls 1.4 Walls

1.4 Walls 1.4 Walls 1.4 Walls

1.4 Walls

| Serial # Element Description |  |
|------------------------------|--|
|------------------------------|--|

| 1.4.1 | Skirting Boards     | Type: Moulded To Edge                                                                   |
|-------|---------------------|-----------------------------------------------------------------------------------------|
|       |                     | Finish: Not Newly Painted For This Let, Colour White                                    |
| 1.4.0 | 1.4.2 Wall Cupboard | Type & Number Fitted: Under Stairs, x01                                                 |
| 1.4.2 |                     | Comments: Many Tenant Items, Networking Devices                                         |
| 1.4.3 | Walls               | Type: Plaster - Painted                                                                 |
|       |                     | Finish: Not Newly Painted For This Let                                                  |
|       |                     | Features: Light Rub Marks In Places                                                     |
|       |                     | Comments: Wood Panel Behind Front Door, Minor Chips To<br>Corners, Poster By Front Door |

| Serial # | Wall Cupboard - Observation - (Inventory) |  |
|----------|-------------------------------------------|--|
| 1.4.2    | Rear Handle Loose                         |  |
|          | RHS Door Frame Trim Missing               |  |

## 1.4.2 Rear Handle Loose

1.4.2 RHS Door Frame Trim Missing

| 1.5 Switch      |                                                              |
|-----------------|--------------------------------------------------------------|
| Overall Colour: | General Condition:                                           |
| White           | Good Condition - No Obvious Faults In Appearance Or Function |