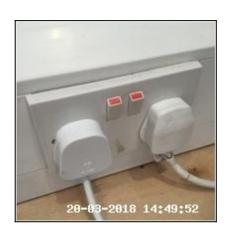

## 1.6 Socket Outlet

| Serial # | Element | Element Description                   |
|----------|---------|---------------------------------------|
| 1.6.1    | Double  | Type: Wall Mounted                    |
| 1.0.1    |         | Finish & Number Of Fittings: UPVC x01 |