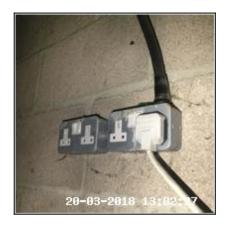

# 3.7 Socket Outlet

| Serial # | Element | Element Description                                          |
|----------|---------|--------------------------------------------------------------|
| 3.7.1    | Double  | Type: Wall Mounted                                           |
|          |         | Finish & Number Of Fittings: UPVC x03                        |
|          |         | Comments: Unable To Locate All Units Due To Tenants<br>Items |