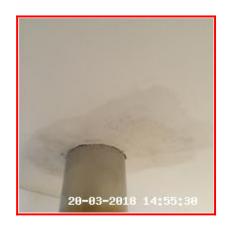

| Serial # | Ceiling - Observation - (Inventory) |
|----------|-------------------------------------|
| 3.2.1    | Repair Mark Above Fireplace         |

## 3.2.1 Repair Mark Above Fireplace

| 3.3 Lighting    |                                                     |
|-----------------|-----------------------------------------------------|
| Overall Colour: | General Condition:                                  |
| White           | Good - Minor Cosmetic Damage / In Working Condition |