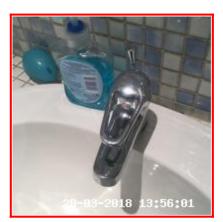

#### 5.7 Basin

| Serial # | Element | Element Description                             |
|----------|---------|-------------------------------------------------|
| 5.7.1    | Basin   | Type: Single                                    |
|          |         | Finish: Ceramic Bowl, Furniture - Chrome Effect |
|          |         | Features: Taps - Mixer, Waste - Pop Up          |
|          |         | Comments: Mount On Tiled Shelf                  |

| Serial # | Basin - Observation - (Inventory) |
|----------|-----------------------------------|
| 5.7.1    | Taps Not Secure                   |

5.7.1 Taps Not Secure

5.7.1 Taps Not Secure

| 5.8 Toilet      |                    |  |
|-----------------|--------------------|--|
| Overall Colour: | General Condition: |  |