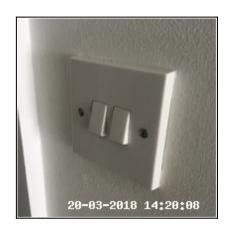

| 6.5 Switch      |                                                              |
|-----------------|--------------------------------------------------------------|
| Overall Colour: | General Condition:                                           |
| White           | Good Condition - No Obvious Faults In Appearance Or Function |

### 6.5 Switch

| Serial # | Element        | Element Description           |
|----------|----------------|-------------------------------|
| 6.5.1    | Multibank Unit | Type: For Light, Wall Mounted |
| 0.5.1    |                | Finish: UPVC                  |