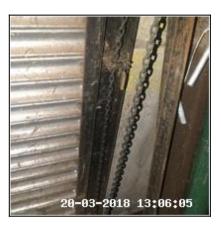

### 1.9 Warehouse Door

| Serial # | Element    | Element Description                                                                                                                                       |
|----------|------------|-----------------------------------------------------------------------------------------------------------------------------------------------------------|
|          |            | Type: Panelled - Flat                                                                                                                                     |
| 1.9.1    | Door       | Finish: Metal  Features: Handles - Lever Style, Furniture - UPVC Effect, Lock - Slide Bolt, Lock - Pad Lock - Key / Combination, Lock - Yale / Chubb Type |
| 1.9.2    | Door Frame | Type: UPVC                                                                                                                                                |

| Serial # | Door - Observation - (Inventory)             |  |
|----------|----------------------------------------------|--|
| 1.9.1    | Lower Rear Worn<br>Rear Handle Facia Missing |  |
|          | Rust Spots To Face                           |  |

1.9.1 Lower Rear Worn Rear Handle Facia Missing

1.9.1 Lower Rear Worn Rear Handle Facia Missing

1.9.1 Rust Spots To Face