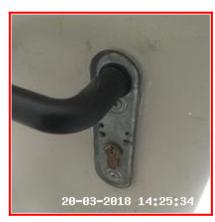

### 1.9 Warehouse Door

| Serial # | Element    | Element Description                                                                                                                                       |
|----------|------------|-----------------------------------------------------------------------------------------------------------------------------------------------------------|
|          |            | Type: Panelled - Flat                                                                                                                                     |
| 1.9.1    | Door       | Finish: Metal  Features: Handles - Lever Style, Furniture - UPVC Effect, Lock - Slide Bolt, Lock - Pad Lock - Key / Combination, Lock - Yale / Chubb Type |
| 1.9.2    | Door Frame | Type: UPVC                                                                                                                                                |

| Serial # | Door - Observation - (Inventory)             |  |
|----------|----------------------------------------------|--|
| 1.9.1    | Lower Rear Worn<br>Rear Handle Facia Missing |  |
|          | Rust Spots To Face                           |  |

1.9.1 Lower Rear Worn Rear Handle Facia Missing

1.9.1 Lower Rear Worn Rear Handle Facia Missing

1.9.1 Rust Spots To Face