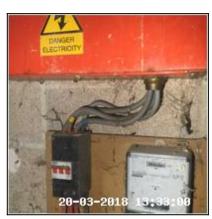

## **Property Utilities Meters**

| Utility           | Location                        | Serial<br>Number | Reading | Meter type                                           | Comments | Date<br>Recorded |
|-------------------|---------------------------------|------------------|---------|------------------------------------------------------|----------|------------------|
| Electric<br>Meter | Warehouse<br>- By Front<br>Door | V01C0623<br>2    | 213592  | Tariff -<br>Paid<br>Directly<br>From Bank<br>Account | None     | 20-03-2018       |