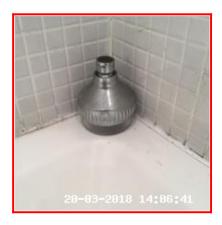

| Serial # | Shower - Observation - (Inventory) |
|----------|------------------------------------|
| 4.9.1    | Shower Head Removed, End Taped Up  |

 $4.9.1 \; Shower \; Head \; Removed, \; End \; Taped \; Up \qquad 4.9.1 \; Shower \; Head \; Removed, \; End \; Taped \; Up$ 

| Serial # | Shower - Enclosure / Screen - Observation - (Inventory) |
|----------|---------------------------------------------------------|
| 4.9.2    | Waste Taped Up                                          |

#### 4.9.2 Waste Taped Up

| 4.10 Switch     |                    |
|-----------------|--------------------|
| Overall Colour: | General Condition: |