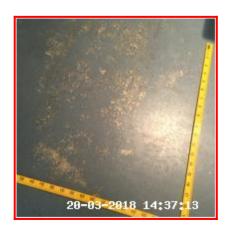

6.7 Floor 6.7 Floor 6.7 Floor

6.7 Floor 6.7 Floor 6.7 Floor

6.7 Floor 6.7 Floor

| Serial # | Element | Element Description                              |
|----------|---------|--------------------------------------------------|
| 6.7.1    | Floors  | Type: Wooden                                     |
|          |         | Finish: Painted - Not Newly Painted For This Let |

| Serial # | Floors - Observation - (Inventory) |
|----------|------------------------------------|
| 6.7.1    | Dents To Centre                    |

6.7.1 Dents To Centre

6.7.1 Dents To Centre

| 6.8 Blinds      |                                                              |
|-----------------|--------------------------------------------------------------|
| Overall Colour: | General Condition:                                           |
| White           | Good Condition - No Obvious Faults In Appearance Or Function |