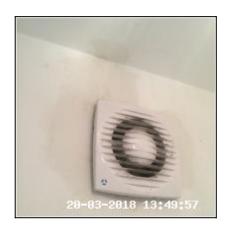

#### 5.6 Extractor Fan

| Serial # | Element       | Element Description                |
|----------|---------------|------------------------------------|
| 5.6.1 E  | Extractor Fan | Finish: UPVC                       |
|          |               | Features: Exterior Switch Operated |
|          |               | Comments: Dusty To Flat Surfaces   |

| Serial # | Extractor Fan - Observation - (Inventory) |
|----------|-------------------------------------------|
| 5.6.1    | Unit Insecure                             |

## 5.6.1 Unit Insecure

| 5.7 Basin       |                                                     |  |
|-----------------|-----------------------------------------------------|--|
| Overall Colour: | General Condition:                                  |  |
| White           | Good - Minor Cosmetic Damage / In Working Condition |  |