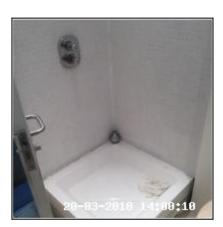

# 4.8.2 Silvering To Edges

| 4.9 Shower      |                                      |
|-----------------|--------------------------------------|
| Overall Colour: | General Condition:                   |
| White           | Very Poor Condition / Not Functional |

4.9 Shower

4.9 Shower

4.9 Shower

| Serial # | Element | Element Description        |
|----------|---------|----------------------------|
| 4.9.1    | Shower  | Type & Make: Make Unknown  |
|          |         | Finish: Metal Body, Thermo |
|          |         | Features: Dials / Buttons  |

| 4.9.2 | Shower -              | Type: Cubicle              |
|-------|-----------------------|----------------------------|
|       | Enclosure /<br>Screen | Finish: UPVC Tray          |
|       | Screen                | Comments: No Screen Fitted |

| Serial # | Shower - Observation - (Inventory) |
|----------|------------------------------------|
| 4.9.1    | Shower Head Removed, End Taped Up  |

 $4.9.1 \; Shower \; Head \; Removed, \; End \; Taped \; Up \qquad 4.9.1 \; Shower \; Head \; Removed, \; End \; Taped \; Up$ 

| Serial # | Shower - Enclosure / Screen - Observation - (Inventory) |
|----------|---------------------------------------------------------|
| 4.9.2    | Waste Taped Up                                          |