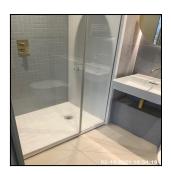

| Serial # | Toilet - Observation - (Check Out) |
|----------|------------------------------------|
| 3.4.1    | Sealant Damaged To Rear            |

| 3.5 Shower      |                                         |
|-----------------|-----------------------------------------|
| Overall Colour: | General Condition:                      |
| Brass           | Brand New / Newly Refurbished Condition |

| Serial# | Element | Element Description |
|---------|---------|---------------------|
|---------|---------|---------------------|

|       |                                | Type: Cubicle                                                                                        |
|-------|--------------------------------|------------------------------------------------------------------------------------------------------|
| 3.5.1 | Shower - Enclosure /<br>Screen | Finish: Composite Tray  Features: Furniture - Brass Effect, Glazed Panel, Seal To Base Of Door, Tray |
|       |                                | Waste To Match, Hinged Door                                                                          |

| Serial # | Shower - Enclosure / Screen - Observation - (Check Out) |
|----------|---------------------------------------------------------|
| 3.5.1    | Limescale And Dirty To Door Edges                       |
|          | Waste Area Dirty And Cover Missing                      |