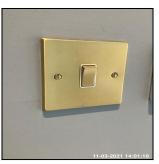

# 2.3 Switch Overall Colour: General Condition: Brass Brand New / Newly Refurbished Condition

#### 2.3 Switch

2.3 Switch

2.2.2 Discoloured Marks Behind Door

| 2.3 Switch      |                                         |
|-----------------|-----------------------------------------|
| Overall Colour: | General Condition:                      |
| Brass           | Brand New / Newly Refurbished Condition |

| Serial# | Element | Element Description                                                  |
|---------|---------|----------------------------------------------------------------------|
|         |         | Type: For Light, Wall Mounted                                        |
| 2.3.1   | Single  | Finish & Number Fitted: Metal Effect x03, Unit Coloured Brass Effect |
|         |         | Features: Inserts Coloured White                                     |

| Serial# | Element | Element Description                                                             |
|---------|---------|---------------------------------------------------------------------------------|
|         |         | <b>Type:</b> For Light, Wall Mounted                                            |
| 2.3.1   | Single  | <b>Finish &amp; Number Fitted:</b> Metal Effect x03, Unit Coloured Brass Effect |
|         |         | Features: Inserts Coloured White                                                |

| Serial # | Single - Observation - (Check Out)            |
|----------|-----------------------------------------------|
| 2.3.1    | En-Suite Switch; Finger Marks / Dirty To Face |

2.3.1 En-Suite Switch; Finger Marks / Dirty To Face