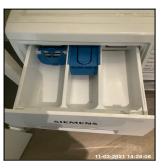

1.4 Washer / Dryer

1.4 Washer / Dryer

1.4 Washer / Dryer

1.4 Washer / Dryer

1.4 Washer / Dryer

| Serial# | Element        | Element Description                                     |
|---------|----------------|---------------------------------------------------------|
|         |                | Make: Siemens                                           |
|         |                | <b>Type:</b> Front Loading, Free Standing               |
| 1.4.1   | Washer / Dryer | Features: Control Buttons, Control Dial,<br>Soap Drawer |
|         |                | Comments: Inside Cupboard, Model: IQ500                 |

| Serial# | Element        | Element Description                                  |
|---------|----------------|------------------------------------------------------|
|         |                | Make: Siemens                                        |
|         |                | Type: Front Loading, Free Standing                   |
| 1.4.1   | Washer / Dryer | Features: Control Buttons, Control Dial, Soap Drawer |
|         |                | Comments: Inside Cupboard, Model: IQ500              |