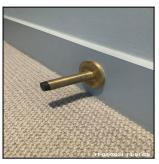

2.2 Walls

2.2 Walls

| Serial#     | Element                                   | Element Description                |
|-------------|-------------------------------------------|------------------------------------|
|             |                                           | <b>Type:</b> Moulded To Edge       |
| 2.2.1       | Skirting Boards                           | Finish: Newly Painted For This Let |
|             |                                           | Features: Door Stop                |
|             | ,,                                        | Type: Plaster - Painted            |
| 2.2.2 Walls | <b>Finish:</b> Newly Painted For This Let |                                    |

## No Observation(s) Recorded

| Serial# | Element         | Element Description                |
|---------|-----------------|------------------------------------|
|         |                 | <b>Type:</b> Moulded To Edge       |
| 2.2.1   | Skirting Boards | Finish: Newly Painted For This Let |
|         |                 | Features: Door Stop                |
|         | ,,              | <b>Type:</b> Plaster - Painted     |
| 2.2.2   | Walls           | Finish: Newly Painted For This Let |

| Serial # | Skirting Boards - Observation - (Check Out) |
|----------|---------------------------------------------|
| 2.2.1    | Dusty To Tops                               |