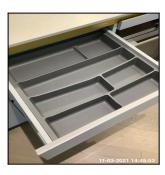

| Serial # | Kitchen Units - Observation - (Check Out) |
|----------|-------------------------------------------|
|----------|-------------------------------------------|

Tacky Grease To Tops Of Wall Units - Especially Above Hob Area

5.4.1

Food Present

Bin Requires Emptying

LHS Wall Unit Stained To Interior

5.4.1 Tacky Grease To Tops Of Wall Units -**Especially Above Hob** Area

5.4.1 Tacky Grease To Tops Of Wall Units -**Especially Above Hob** Area