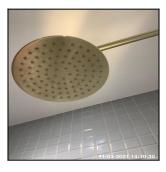

| Serial # | Toilet - Observation - (Check Out) |
|----------|------------------------------------|
| 3.4.1    | Sealant Damaged To Rear            |

| 3.5 Shower      |                                         |
|-----------------|-----------------------------------------|
| Overall Colour: | General Condition:                      |
| Brass           | Brand New / Newly Refurbished Condition |

3.5 Shower

3.5 Shower

3.5 Shower

3.5 Shower

3.5 Shower

| Serial# | Element | Element Description |
|---------|---------|---------------------|
|---------|---------|---------------------|

#### 3.4.1 Sealant Damaged To Rear

3.4.1 Sealant Damaged To Rear

| 3.5 Shower      |                                         |
|-----------------|-----------------------------------------|
| Overall Colour: | General Condition:                      |
| Brass           | Brand New / Newly Refurbished Condition |

| Serial# | Element | Element Description |
|---------|---------|---------------------|
|---------|---------|---------------------|

|       |                                | Type: Cubicle                                                                                        |
|-------|--------------------------------|------------------------------------------------------------------------------------------------------|
| 3.5.1 | Shower - Enclosure /<br>Screen | Finish: Composite Tray  Features: Furniture - Brass Effect, Glazed Panel, Seal To Base Of Door, Tray |
|       |                                | Waste To Match, Hinged Door                                                                          |

### No Observation(s) Recorded

|       |                      | Type: Cubicle                                                                                                         |
|-------|----------------------|-----------------------------------------------------------------------------------------------------------------------|
| 3.5.1 | Shower - Enclosure / | Finish: Composite Tray                                                                                                |
|       | Screen               | <b>Features:</b> Furniture - Brass Effect,<br>Glazed Panel, Seal To Base Of Door, Tray<br>Waste To Match, Hinged Door |
|       |                      |                                                                                                                       |

| Serial # | Shower - Enclosure / Screen - Observation - (Check Out) |
|----------|---------------------------------------------------------|
| 3.5.1    | Limescale And Dirty To Door Edges                       |
|          | Waste Area Dirty And Cover Missing                      |

3.5.1 Limescale And Dirty To Door Edges

3.5.1 Limescale And Dirty To Door Edges

3.5.1 Waste Area Dirty And Cover Missing