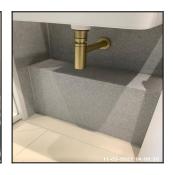

#### 1.2 Walls

1.2 Walls

| Serial# | Element       | Element Description                                                                                                         |
|---------|---------------|-----------------------------------------------------------------------------------------------------------------------------|
|         |               | <b>Type &amp; Number Fitted:</b> Built Into Recess, x01                                                                     |
| 1.2.1   | Wall Cupboard | <b>Finish:</b> Doors To Match Property, Floors<br>To Match Property, Newly Painted For<br>This Let, Walls To Match Property |
| 1,2,1   | wan Cupboaru  | Features: Furniture - Brass Effect, Fuse Box, Interior Light, Stopcock                                                      |
|         |               | Comments: X2 Switches X4 Fused<br>Switches X1 Double Socket X1 Single<br>Socket                                             |

No Observation(s) Recorded

| Serial# | Element       | Element Description                                                                                                   |
|---------|---------------|-----------------------------------------------------------------------------------------------------------------------|
|         |               | <b>Type &amp; Number Fitted:</b> Built Into Recess, x01                                                               |
| 1.2.1   | Wall Cupboard | <b>Finish:</b> Doors To Match Property, Floors To Match Property, Newly Painted For This Let, Walls To Match Property |
|         |               | <b>Features:</b> Furniture - Brass Effect, Fuse Box, Interior Light, Stopcock                                         |
|         |               | Comments: X2 Switches X4 Fused<br>Switches X1 Double Socket X1 Single<br>Socket                                       |

| Serial # | Wall Cupboard - Observation - (Check Out) |
|----------|-------------------------------------------|
| 1.2.1    | Floor Dirty To LHS                        |

| 1.3 Fuse Box                                  |  |
|-----------------------------------------------|--|
| Overall Colour: General Condition:            |  |
| White Brand New / Newly Refurbished Condition |  |