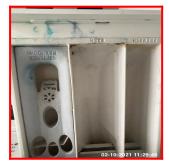

#### 1.2 Walls

1.2 Walls

| Serial# | Element       | Element Description                                                                                                         |
|---------|---------------|-----------------------------------------------------------------------------------------------------------------------------|
|         |               | <b>Type &amp; Number Fitted:</b> Built Into Recess, x01                                                                     |
| 1.2.1   | Wall Cupboard | <b>Finish:</b> Doors To Match Property, Floors<br>To Match Property, Newly Painted For<br>This Let, Walls To Match Property |
| 1,2,1   | wan Cupboaru  | Features: Furniture - Brass Effect, Fuse Box, Interior Light, Stopcock                                                      |
|         |               | Comments: X2 Switches X4 Fused<br>Switches X1 Double Socket X1 Single<br>Socket                                             |

No Observation(s) Recorded

| Serial# | Element       | Element Description                                                                                                   |
|---------|---------------|-----------------------------------------------------------------------------------------------------------------------|
|         |               | <b>Type &amp; Number Fitted:</b> Built Into Recess, x01                                                               |
| 1.2.1   | Wall Cupboard | <b>Finish:</b> Doors To Match Property, Floors To Match Property, Newly Painted For This Let, Walls To Match Property |
|         |               | <b>Features:</b> Furniture - Brass Effect, Fuse Box, Interior Light, Stopcock                                         |
|         |               | Comments: X2 Switches X4 Fused<br>Switches X1 Double Socket X1 Single<br>Socket                                       |

| Serial # | Wall Cupboard - Observation - (Check Out) |
|----------|-------------------------------------------|
| 1.2.1    | Floor Dirty To LHS                        |

| 1.3 Fuse Box                                  |  |
|-----------------------------------------------|--|
| Overall Colour: General Condition:            |  |
| White Brand New / Newly Refurbished Condition |  |