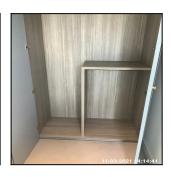

#### 2.5 Wardrobe

2.5 Wardrobe

| Serial# | Element  | Element Description                                                                                 |
|---------|----------|-----------------------------------------------------------------------------------------------------|
|         |          | Type & Number Fitted: x01, Built In                                                                 |
| 2.5.1   | Wardrobe | <b>Finish:</b> Double Doors, Single Door, Wood                                                      |
|         |          | <b>Features:</b> Drawers x03, Furniture Brass Effect, Handles - Knob, Hanging Rail x02, Shelves x05 |

| Serial# | Element  | Element Description                                                                                 |
|---------|----------|-----------------------------------------------------------------------------------------------------|
|         |          | <b>Type &amp; Number Fitted:</b> x01, Built In                                                      |
| 2.5.1   | Wardrobe | Finish: Double Doors, Single Door, Wood                                                             |
|         |          | <b>Features:</b> Drawers x03, Furniture Brass Effect, Handles - Knob, Hanging Rail x02, Shelves x05 |