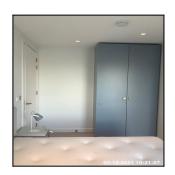

#### 2.5 Wardrobe

2.5 Wardrobe

| Serial# | Element  | Element Description                                                                                 |
|---------|----------|-----------------------------------------------------------------------------------------------------|
|         |          | Type & Number Fitted: x01, Built In                                                                 |
| 2.5.1   | Wardrobe | <b>Finish:</b> Double Doors, Single Door, Wood                                                      |
|         |          | <b>Features:</b> Drawers x03, Furniture Brass Effect, Handles - Knob, Hanging Rail x02, Shelves x05 |

| Serial# | Element  | Element Description                                                                                 |
|---------|----------|-----------------------------------------------------------------------------------------------------|
|         |          | <b>Type &amp; Number Fitted:</b> x01, Built In                                                      |
| 2.5.1   | Wardrobe | Finish: Double Doors, Single Door, Wood                                                             |
|         |          | <b>Features:</b> Drawers x03, Furniture Brass Effect, Handles - Knob, Hanging Rail x02, Shelves x05 |

| Serial # | Wardrobe - Observation - (Check Out) |
|----------|--------------------------------------|
| 2.5.1    | Chip Under Far RHS Handle            |

| 2.6 Bedside Table |                                         |
|-------------------|-----------------------------------------|
| Overall Colour:   | General Condition:                      |
| Blue (Dark)       | Brand New / Newly Refurbished Condition |