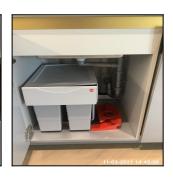

5.4 Kitchen Units

5.4 Kitchen Units

5.4 Kitchen Units

| Serial# | Element       | Element Description                                                                                                                                                                                                                                                                                                                                                                                                                                                                                                                                             |
|---------|---------------|-----------------------------------------------------------------------------------------------------------------------------------------------------------------------------------------------------------------------------------------------------------------------------------------------------------------------------------------------------------------------------------------------------------------------------------------------------------------------------------------------------------------------------------------------------------------|
| 5.4.1   | Kitchen Units | General Features: Melamine, Plinths To Match  Wall Unit Features: Backboards To Units, Doors - Solid, Internal Shelves - Wood, Slow Close Mechanisms, Open Shelving, Wall Unit x03  Base Unit Features: Base Unit x04, Doors - Solid, Doors / Drawers - Slow Close Mechanism, Handles Integrated Into Doors, Integrated Doors To Appliances x02, Internal Shelves - Wood, Integrated Pull Out Bin, Plastic / UPVC Cutlery Insert to Drawer X01, Drawer Unit x01  Comments: Open Shelving Wood Effect, Integrated Halo 4 Compartment Bin With X01 Lid Under Sink |

| Serial# | Element       | Element Description                                                                                                                                                                                                                                                                                                                                                                                                                                                                                                                                             |
|---------|---------------|-----------------------------------------------------------------------------------------------------------------------------------------------------------------------------------------------------------------------------------------------------------------------------------------------------------------------------------------------------------------------------------------------------------------------------------------------------------------------------------------------------------------------------------------------------------------|
| 5.4.1   | Kitchen Units | General Features: Melamine, Plinths To Match  Wall Unit Features: Backboards To Units, Doors - Solid, Internal Shelves - Wood, Slow Close Mechanisms, Open Shelving, Wall Unit x03  Base Unit Features: Base Unit x04, Doors - Solid, Doors / Drawers - Slow Close Mechanism, Handles Integrated Into Doors, Integrated Doors To Appliances x02, Internal Shelves - Wood, Integrated Pull Out Bin, Plastic / UPVC Cutlery Insert to Drawer X01, Drawer Unit x01  Comments: Open Shelving Wood Effect, Integrated Halo 4 Compartment Bin With X01 Lid Under Sink |

| Serial # | Kitchen Units - Observation - (Check Out) |
|----------|-------------------------------------------|
|----------|-------------------------------------------|

Tacky Grease To Tops Of Wall Units - Especially Above Hob Area

5.4.1

Food Present

Bin Requires Emptying

LHS Wall Unit Stained To Interior

5.4.1 Tacky Grease To Tops Of Wall Units -**Especially Above Hob** Area

5.4.1 Tacky Grease To Tops Of Wall Units -**Especially Above Hob** Area

5.4.1 Food Present

5.4.1 LHS Wall Unit Stained To Interior

| 5.5 Worktops    |                                         |
|-----------------|-----------------------------------------|
| Overall Colour: | General Condition:                      |
| Grey            | Brand New / Newly Refurbished Condition |