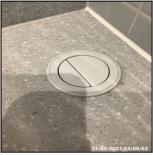

1.1 Ceiling

1.1 Ceiling

| Serial# | Element        | Element Description     |
|---------|----------------|-------------------------|
| 1.1.1   | Blanking Plate | Number Of Fittings: x02 |
| 11111   |                | Type: Metal             |

## No Observation(s) Recorded

| Serial# | Element        | Element Description     |
|---------|----------------|-------------------------|
| 1.1.1   | Blanking Plate | Type: Metal             |
| 1.1.1   |                | Number Of Fittings: x02 |

| Serial # | Blanking Plate - Observation - (Check Out) |
|----------|--------------------------------------------|
| 1.1.1    | Loose And Marked                           |

1.1.1 Loose And Marked 1.1.1 Loose And Marked