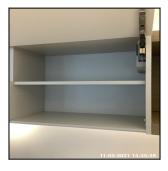

| 5.4 Kitchen Units |                                         |  |
|-------------------|-----------------------------------------|--|
| Overall Colour:   | General Condition:                      |  |
| Grey              | Brand New / Newly Refurbished Condition |  |

5.4 Kitchen Units

5.4 Kitchen Units

5.4 Kitchen Units

5.4 Kitchen Units

5.4 Kitchen Units

5.4 Kitchen Units

| 5.4 Kitchen Units |                                         |
|-------------------|-----------------------------------------|
| Overall Colour:   | General Condition:                      |
| Grey              | Brand New / Newly Refurbished Condition |

5.4 Kitchen Units

5.4 Kitchen Units

5.4 Kitchen Units

| Serial# | Element       | Element Description                                                                                                                                                                                                                                                                                                                                                                                                                                                                                                                                             |
|---------|---------------|-----------------------------------------------------------------------------------------------------------------------------------------------------------------------------------------------------------------------------------------------------------------------------------------------------------------------------------------------------------------------------------------------------------------------------------------------------------------------------------------------------------------------------------------------------------------|
| 5.4.1   | Kitchen Units | General Features: Melamine, Plinths To Match  Wall Unit Features: Backboards To Units, Doors - Solid, Internal Shelves - Wood, Slow Close Mechanisms, Open Shelving, Wall Unit x03  Base Unit Features: Base Unit x04, Doors - Solid, Doors / Drawers - Slow Close Mechanism, Handles Integrated Into Doors, Integrated Doors To Appliances x02, Internal Shelves - Wood, Integrated Pull Out Bin, Plastic / UPVC Cutlery Insert to Drawer X01, Drawer Unit x01  Comments: Open Shelving Wood Effect, Integrated Halo 4 Compartment Bin With X01 Lid Under Sink |

| Serial# | Element       | Element Description                                                                                                                                                                                                                                                                                                                                                                                                                                                                                                                                             |
|---------|---------------|-----------------------------------------------------------------------------------------------------------------------------------------------------------------------------------------------------------------------------------------------------------------------------------------------------------------------------------------------------------------------------------------------------------------------------------------------------------------------------------------------------------------------------------------------------------------|
| 5.4.1   | Kitchen Units | General Features: Melamine, Plinths To Match  Wall Unit Features: Backboards To Units, Doors - Solid, Internal Shelves - Wood, Slow Close Mechanisms, Open Shelving, Wall Unit x03  Base Unit Features: Base Unit x04, Doors - Solid, Doors / Drawers - Slow Close Mechanism, Handles Integrated Into Doors, Integrated Doors To Appliances x02, Internal Shelves - Wood, Integrated Pull Out Bin, Plastic / UPVC Cutlery Insert to Drawer X01, Drawer Unit x01  Comments: Open Shelving Wood Effect, Integrated Halo 4 Compartment Bin With X01 Lid Under Sink |