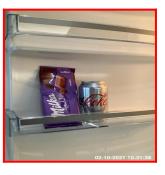

, Plastic Fronted Baskets x03,<br>Interior Light, Salad Crisper x01,<br>Temperate Control - Internal |
|         |                | Energy Rating: A+                                                                                                                                          |

| Serial # | Fridge Freezer - Observation - (Check Out) |
|----------|--------------------------------------------|
|          | ` '                                        |

| 5.9 Dishwasher  |                                         |
|-----------------|-----------------------------------------|
| Overall Colour: | General Condition:                      |
| Black           | Brand New / Newly Refurbished Condition |





5.9 Dishwasher

5.9 Dishwasher

5.8.1

Food / Drink Present

Requires Defrosting







5.8.1 Food / Drink Present

5.8.1 Requires Defrosting 5.8.1 Requires Defrosting

| 5.9 Dishwasher  |                                         |
|-----------------|-----------------------------------------|
| Overall Colour: | General Condition:                      |
| Black           | Brand New / Newly Refurbished Condition |

| Serial# | Element    | Element Description                                                         |
|---------|------------|-----------------------------------------------------------------------------|
|         |            | Make: Siemens                                                               |
|         |            | Type: Integrated                                                            |
| 5.9.1   | Dishwasher | Features: Controls To Inter