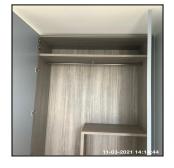

|         |          | Type & Number Fitted: Built In, x01                                                                         |
|---------|----------|-------------------------------------------------------------------------------------------------------------|
| 4.5.1 W | Wardrobe | Finish: Double Doors, Wood                                                                                  |
|         |          | <b>Features:</b> Furniture Brass Effect, Handle To Each Door, Handles - Knob, Hanging Rail x02, Shelves x02 |

No Observation(s) Recorded

|         |          | Type & Number Fitted: Built In, x01                                                                               |
|---------|----------|-------------------------------------------------------------------------------------------------------------------|
| 4.5.1 W | Vardrobe | Finish: Double Doors, Wood                                                                                        |
|         |          | <b>Features:</b> Furniture Brass Effect, Handle<br>To Each Door, Handles - Knob, Hanging<br>Rail x02, Shelves x02 |

|       |          | Type & Number Fitted: Built In, x01                                  |
|-------|----------|----------------------------------------------------------------------|
| 4.5.1 | Wardrobe | Finish: Double Doors, Wood  Features: Furniture Brass Effect, Handle |
|       |          | To Each Door, Handles - Knob, Hanging<br>Rail x02, Shelves x02       |