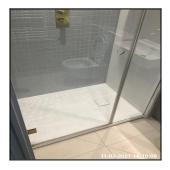

| Serial # | Toilet - Observation - (Check Out) |
|----------|------------------------------------|
| 3.4.1    | Sealant Damaged To Rear            |

| 3.5 Shower      |                                         |
|-----------------|-----------------------------------------|
| Overall Colour: | General Condition:                      |
| Brass           | Brand New / Newly Refurbished Condition |

3.5 Shower

3.5 Shower

3.5 Shower

3.5 Shower

3.5 Shower

| Serial# | Element | Element Description |
|---------|---------|---------------------|
|---------|---------|---------------------|

#### 3.4.1 Sealant Damaged To Rear

3.4.1 Sealant Damaged To Rear

| 3.5 Shower      |                                         |
|-----------------|-----------------------------------------|
| Overall Colour: | General Condition:                      |
| Brass           | Brand New / Newly Refurbished Condition |

| Serial# | Element | Element Description |
|---------|---------|---------------------|
|---------|---------|---------------------|

|       |                                | Type: Cubicle                                                                                        |
|-------|--------------------------------|------------------------------------------------------------------------------------------------------|
| 3.5.1 | Shower - Enclosure /<br>Screen | Finish: Composite Tray  Features: Furniture - Brass Effect, Glazed Panel, Seal To Base Of Door, Tray |
|       |                                | Waste To Match, Hinged Door                                                                          |

### No Observation(s) Recorded

|       |                      | Type: Cubicle                                                                                                         |
|-------|----------------------|-----------------------------------------------------------------------------------------------------------------------|
| 3.5.1 | Shower - Enclosure / | Finish: Composite Tray                                                                                                |
|       | Screen               | <b>Features:</b> Furniture - Brass Effect,<br>Glazed Panel, Seal To Base Of Door, Tray<br>Waste To Match, Hinged Door |
|       |                      |                                                                                                                       |

| Serial # | Shower - Enclosure / Screen - Observation - (Check Out) |
|----------|---------------------------------------------------------|
| 3.5.1    | Limescale And Dirty To Door Edges                       |
|          | Waste Area Dirty And Cover Missing                      |

3.5.1 Limescale And Dirty To Door Edges

3.5.1 Limescale And Dirty To Door Edges

3.5.1 Waste Area Dirty And Cover Missing