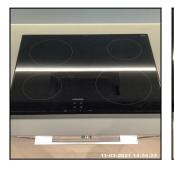

| 5.4 Kitchen Units |                                         |  |
|-------------------|-----------------------------------------|--|
| Overall Colour:   | General Condition:                      |  |
| Grey              | Brand New / Newly Refurbished Condition |  |

5.4 Kitchen Units

5.4 Kitchen Units

5.4 Kitchen Units

5.4 Kitchen Units

5.4 Kitchen Units

5.4 Kitchen Units

| 5.4 Kitchen Units |                                         |
|-------------------|-----------------------------------------|
| Overall Colour:   | General Condition:                      |
| Grey              | Brand New / Newly Refurbished Condition |

5.4 Kitchen Units

5.4 Kitchen Units

5.4 Kitchen Units

| Serial# | Element       | Element Description                                                                                                                                                                                                                                                                                                                                                                                                                                                                                                                                             |
|---------|---------------|-----------------------------------------------------------------------------------------------------------------------------------------------------------------------------------------------------------------------------------------------------------------------------------------------------------------------------------------------------------------------------------------------------------------------------------------------------------------------------------------------------------------------------------------------------------------|
| 5.4.1   | Kitchen Units | General Features: Melamine, Plinths To Match  Wall Unit Features: Backboards To Units, Doors - Solid, Internal Shelves - Wood, Slow Close Mechanisms, Open Shelving, Wall Unit x03  Base Unit Features: Base Unit x04, Doors - Solid, Doors / Drawers - Slow Close Mechanism, Handles Integrated Into Doors, Integrated Doors To Appliances x02, Internal Shelves - Wood, Integrated Pull Out Bin, Plastic / UPVC Cutlery Insert to Drawer X01, Drawer Unit x01  Comments: Open Shelving Wood Effect, Integrated Halo 4 Compartment Bin With X01 Lid Under Sink |

| Serial# | Element       | Element Description                                                                                                                                                                                                                                                                                                                                                                                                                                                                                                                                             |
|---------|---------------|-----------------------------------------------------------------------------------------------------------------------------------------------------------------------------------------------------------------------------------------------------------------------------------------------------------------------------------------------------------------------------------------------------------------------------------------------------------------------------------------------------------------------------------------------------------------|
| 5.4.1   | Kitchen Units | General Features: Melamine, Plinths To Match  Wall Unit Features: Backboards To Units, Doors - Solid, Internal Shelves - Wood, Slow Close Mechanisms, Open Shelving, Wall Unit x03  Base Unit Features: Base Unit x04, Doors - Solid, Doors / Drawers - Slow Close Mechanism, Handles Integrated Into Doors, Integrated Doors To Appliances x02, Internal Shelves - Wood, Integrated Pull Out Bin, Plastic / UPVC Cutlery Insert to Drawer X01, Drawer Unit x01  Comments: Open Shelving Wood Effect, Integrated Halo 4 Compartment Bin With X01 Lid Under Sink |