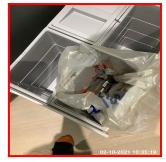

| Serial # | Kitchen Units - Observation - (Check Out) |
|----------|-------------------------------------------|
|----------|-------------------------------------------|

Tacky Grease To Tops Of Wall Units - Especially Above Hob Area

5.4.1

Food Present

Bin Requires Emptying

LHS Wall Unit Stained To Interior

5.4.1 Tacky Grease To Tops Of Wall Units -**Especially Above Hob** Area

5.4.1 Tacky Grease To Tops Of Wall Units -**Especially Above Hob** Area

5.4.1 Food Present

5.4.1 LHS Wall Unit Stained To Interior

| 5.5 Worktops    |                                         |
|-----------------|-----------------------------------------|
| Overall Colour: | General Condition:                      |
| Grey            | Brand New / Newly Refurbished Condition |