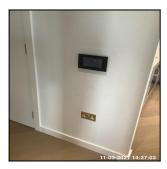

#### 1.2 Walls

1.2 Walls

| Serial# | Element       | Element Description                                                                                                         |
|---------|---------------|-----------------------------------------------------------------------------------------------------------------------------|
|         |               | <b>Type &amp; Number Fitted:</b> Built Into Recess, x01                                                                     |
| 1.2.1   | Wall Cupboard | <b>Finish:</b> Doors To Match Property, Floors<br>To Match Property, Newly Painted For<br>This Let, Walls To Match Property |
| 1,2,1   | wan Cupboaru  | Features: Furniture - Brass Effect, Fuse Box, Interior Light, Stopcock                                                      |
|         |               | Comments: X2 Switches X4 Fused<br>Switches X1 Double Socket X1 Single<br>Socket                                             |

No Observation(s) Recorded

| Serial# | Element       | Element Description                                                                                                   |
|---------|---------------|-----------------------------------------------------------------------------------------------------------------------|
|         |               | <b>Type &amp; Number Fitted:</b> Built Into Recess, x01                                                               |
| 1.2.1   | Wall Cupboard | <b>Finish:</b> Doors To Match Property, Floors To Match Property, Newly Painted For This Let, Walls To Match Property |
|         |               | <b>Features:</b> Furniture - Brass Effect, Fuse Box, Interior Light, Stopcock                                         |
|         |               | Comments: X2 Switches X4 Fused<br>Switches X1 Double Socket X1 Single<br>Socket                                       |