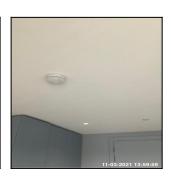

## 1: Entrance Hallway

| 1.1 Ceiling     |                                         |
|-----------------|-----------------------------------------|
| Overall Colour: | General Condition:                      |
| White           | Brand New / Newly Refurbished Condition |

1.1 Ceiling

1.1 Ceiling

| Serial# | Element        | Element Description     |
|---------|----------------|-------------------------|
| 1.1.1   | Blanking Plate | Number Of Fittings: x02 |
| 11111   |                | Type: Metal             |

## No Observation(s) Recorded

| Serial# | Element        | Element Description     |
|---------|----------------|-------------------------|
| 1.1.1   | Blanking Plate | Type: Metal             |
| 1.1.1   |                | Number Of Fittings: x02 |

| Serial # | Blanking Plate - Observation - (Check Out) |
|----------|--------------------------------------------|
| 1.1.1    | Loose And Marked                           |

1.1.1 Loose And Marked 1.1.1 Loose And Marked