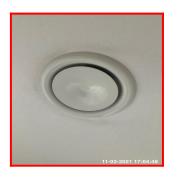

1.1 Ceiling

1.1 Ceiling

| Serial# | Element        | Element Description     |
|---------|----------------|-------------------------|
| 1.1.1   | Blanking Plate | Number Of Fittings: x02 |
| 11111   |                | Type: Metal             |

## No Observation(s) Recorded

| Serial# | Element        | Element Description     |
|---------|----------------|-------------------------|
| 1.1.1   | Blanking Plate | Type: Metal             |
| 1.1.1   |                | Number Of Fittings: x02 |

| Serial # | Blanking Plate - Observation - (Check Out) |
|----------|--------------------------------------------|
| 1.1.1    | Loose And Marked                           |

1.1.1 Loose And Marked 1.1.1 Loose And Marked