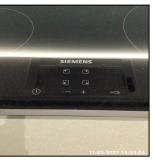

| 5.4 Kitchen Units |                                         |  |
|-------------------|-----------------------------------------|--|
| Overall Colour:   | General Condition:                      |  |
| Grey              | Brand New / Newly Refurbished Condition |  |

5.4 Kitchen Units

5.4 Kitchen Units

5.4 Kitchen Units

5.4 Kitchen Units

5.4 Kitchen Units

5.4 Kitchen Units

| 5.4 Kitchen Units |                                         |
|-------------------|-----------------------------------------|
| Overall Colour:   | General Condition:                      |
| Grey              | Brand New / Newly Refurbished Condition |

5.4 Kitchen Units

5.4 Kitchen Units

5.4 Kitchen Units

| Serial# | Element       | Element Description                                                                                                                                                                                                                                                                                                                                                                                                                                                                                                                                             |
|---------|---------------|-----------------------------------------------------------------------------------------------------------------------------------------------------------------------------------------------------------------------------------------------------------------------------------------------------------------------------------------------------------------------------------------------------------------------------------------------------------------------------------------------------------------------------------------------------------------|
| 5.4.1   | Kitchen Units | General Features: Melamine, Plinths To Match  Wall Unit Features: Backboards To Units, Doors - Solid, Internal Shelves - Wood, Slow Close Mechanisms, Open Shelving, Wall Unit x03  Base Unit Features: Base Unit x04, Doors - Solid, Doors / Drawers - Slow Close Mechanism, Handles Integrated Into Doors, Integrated Doors To Appliances x02, Internal Shelves - Wood, Integrated Pull Out Bin, Plastic / UPVC Cutlery Insert to Drawer X01, Drawer Unit x01  Comments: Open Shelving Wood Effect, Integrated Halo 4 Compartment Bin With X01 Lid Under Sink |

| Serial# | Element       | Element Description                                                                                                                                                                                                                                                                                                                                                                                                                                                                                                                                             |
|---------|---------------|-----------------------------------------------------------------------------------------------------------------------------------------------------------------------------------------------------------------------------------------------------------------------------------------------------------------------------------------------------------------------------------------------------------------------------------------------------------------------------------------------------------------------------------------------------------------|
| 5.4.1   | Kitchen Units | General Features: Melamine, Plinths To Match  Wall Unit Features: Backboards To Units, Doors - Solid, Internal Shelves - Wood, Slow Close Mechanisms, Open Shelving, Wall Unit x03  Base Unit Features: Base Unit x04, Doors - Solid, Doors / Drawers - Slow Close Mechanism, Handles Integrated Into Doors, Integrated Doors To Appliances x02, Internal Shelves - Wood, Integrated Pull Out Bin, Plastic / UPVC Cutlery Insert to Drawer X01, Drawer Unit x01  Comments: Open Shelving Wood Effect, Integrated Halo 4 Compartment Bin With X01 Lid Under Sink |