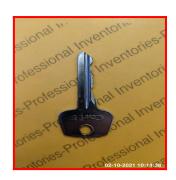

| Item     | Туре                                            | Location              | Serial #  | No. Issued<br>(Check-In) |
|----------|-------------------------------------------------|-----------------------|-----------|--------------------------|
| 4        | High Security<br>Lock Key (Mul-<br>T-Lock Type) | Front Door -<br>Lower | CT9978367 | 1                        |
| Comment: | None                                            |                       |           |                          |

**Key Return** 

| 3        | Yale Key | Front Door -<br>Upper | None | 1 |
|----------|----------|-----------------------|------|---|
| Comment: | None     |                       |      |   |

| Item     | Туре                                            | Location              | Serial #  | No. Received<br>(Check-Out) |
|----------|-------------------------------------------------|-----------------------|-----------|-----------------------------|
| 4        | High Security<br>Lock Key (Mul-<br>T-Lock Type) | Front Door -<br>Lower | СТ9978367 | 1                           |
| Comment: | None                                            |                       |           |                             |