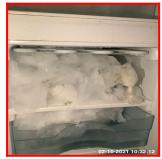

| Serial # | Floors - Observation - (Check Out) |
|----------|------------------------------------|
| 5.3.1    | Stain By Balcony Door              |

5.3.1 Stain By Balcony Door

5.3.1 Stain By Balcony Door

| 5.4 Kitchen Units |                                         |  |
|-------------------|-----------------------------------------|--|
| Overall Colour:   | General Condition:                      |  |
| Grey              | Brand New / Newly Refurbished Condition |  |

5.4 Kitchen Units

5.4 Kitchen Units

5.4 Kitchen Units

5.4 Kitchen Units

5.4 Kitchen Units

5.4 Kitchen Units

| 5.4 Kitchen Units |                                         |
|-------------------|-----------------------------------------|
| Overall Colour:   | General Condition:                      |
| Grey              | Brand New / Newly Refurbished Condition |

5.4 Kitchen Units

5.4 Kitchen Units

5.4 Kitchen Units

| Serial# | Element       | Element Description                                                                                                                                                                                                                                                                                                                                                                                                                                                                                                                                             |
|---------|---------------|-----------------------------------------------------------------------------------------------------------------------------------------------------------------------------------------------------------------------------------------------------------------------------------------------------------------------------------------------------------------------------------------------------------------------------------------------------------------------------------------------------------------------------------------------------------------|
| 5.4.1   | Kitchen Units | General Features: Melamine, Plinths To Match  Wall Unit Features: Backboards To Units, Doors - Solid, Internal Shelves - Wood, Slow Close Mechanisms, Open Shelving, Wall Unit x03  Base Unit Features: Base Unit x04, Doors - Solid, Doors / Drawers - Slow Close Mechanism, Handles Integrated Into Doors, Integrated Doors To Appliances x02, Internal Shelves - Wood, Integrated Pull Out Bin, Plastic / UPVC Cutlery Insert to Drawer X01, Drawer Unit x01  Comments: Open Shelving Wood Effect, Integrated Halo 4 Compartment Bin With X01 Lid Under Sink |

| Serial# | Element       | Element Description                                                                                                                                                                                                                                                                                                                                                                                                                                                                                                                                             |
|---------|---------------|-----------------------------------------------------------------------------------------------------------------------------------------------------------------------------------------------------------------------------------------------------------------------------------------------------------------------------------------------------------------------------------------------------------------------------------------------------------------------------------------------------------------------------------------------------------------|
| 5.4.1   | Kitchen Units | General Features: Melamine, Plinths To Match  Wall Unit Features: Backboards To Units, Doors - Solid, Internal Shelves - Wood, Slow Close Mechanisms, Open Shelving, Wall Unit x03  Base Unit Features: Base Unit x04, Doors - Solid, Doors / Drawers - Slow Close Mechanism, Handles Integrated Into Doors, Integrated Doors To Appliances x02, Internal Shelves - Wood, Integrated Pull Out Bin, Plastic / UPVC Cutlery Insert to Drawer X01, Drawer Unit x01  Comments: Open Shelving Wood Effect, Integrated Halo 4 Compartment Bin With X01 Lid Under Sink |

| Serial # | Kitchen Units - Observation - (Check Out) |
|----------|-------------------------------------------|
|----------|-------------------------------------------|

Tacky Grease To Tops Of Wall Units - Especially Above Hob Area

5.4.1

Food Present

Bin Requires Emptying

LHS Wall Unit Stained To Interior

5.4.1 Tacky Grease To Tops Of Wall Units -**Especially Above Hob** Area

5.4.1 Tacky Grease To Tops Of Wall Units -**Especially Above Hob** Area

5.4.1 Food Present

5.4.1 LHS Wall Unit Stained To Interior

| 5.5 Worktops    |                                         |
|-----------------|-----------------------------------------|
| Overall Colour: | General Condition:                      |
| Grey            | Brand New / Newly Refurbished Condition |