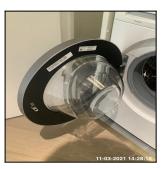

| Serial # | Washer / Dryer - Observation - (Check Out) |
|----------|--------------------------------------------|
|----------|--------------------------------------------|

1.4.1 No Power To Appliance

1.4.1 No Power To Appliance

Soap Drawer Dirty 1.4.1

Rubber Seal Stained / Dirty

Door Glass Dirty

Door Rim Dirty

1.4.1 Clothes Present

1.4.1 Soap Drawer Dirty 1.4.1 Soap Drawer Dirty

1.4.1 Door Glass Dirty