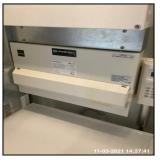

| Serial# | Element | Element Description |
|---------|---------|---------------------|
|         |         |                     |

|       |          | Type: Fuse Trips                                      |
|-------|----------|-------------------------------------------------------|
|       |          | Finish: Metal                                         |
| 1.3.1 | Fuse Box | Features: Cover, Fuse Location Information            |
|       |          | Comments: Inside Cupboard, Make:<br>Crabtree Loadstar |

|       |          | <b>Type:</b> Fuse Trips                                      |
|-------|----------|--------------------------------------------------------------|
|       |          | Finish: Metal                                                |
| 1.3.1 | Fuse Box | Features: Cover, Fuse Location Information                   |
|       |          | <b>Comments:</b> Inside Cupboard, Make:<br>Crabtree Loadstar |