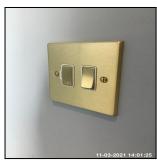

1.4.1 Door Rim Dirty

| 1.5 Socket Outlet |                                         |
|-------------------|-----------------------------------------|
| Overall Colour:   | General Condition:                      |
| Brass             | Brand New / Newly Refurbished Condition |

#### 1.5 Socket Outlet

| Serial# | Element | Element Description                                                          |
|---------|---------|------------------------------------------------------------------------------|
|         |         | Type: Wall Mounted                                                           |
| 1.5.1   | Double  | Finish & Number Of Fittings: Metal<br>Effect x01, Unit Coloured Brass Effect |
|         |         | Features: Inserts Coloured White                                             |

| Serial# | Element | Element Description                                                          |
|---------|---------|------------------------------------------------------------------------------|
|         |         | Type: Wall Mounted                                                           |
| 1.5.1   | Double  | Finish & Number Of Fittings: Metal<br>Effect x01, Unit Coloured Brass Effect |
|         |         | Features: Inserts Coloured White                                             |

| Serial # | Double - Observation - (Check Out) |
|----------|------------------------------------|
| 1.5.1    | Charger Left By Tenant             |