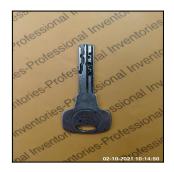

| Item     | Туре                                            | Location              | Serial #  | No. Issued<br>(Check-In) |
|----------|-------------------------------------------------|-----------------------|-----------|--------------------------|
| 4        | High Security<br>Lock Key (Mul-<br>T-Lock Type) | Front Door -<br>Lower | CT9978367 | 1                        |
| Comment: | None                                            |                       |           |                          |

**Key Return** 

| 3        | Yale Key | Front Door -<br>Upper | None | 1 |
|----------|----------|-----------------------|------|---|
| Comment: | None     |                       |      |   |

| Item     | Туре                                            | Location              | Serial #  | No. Received<br>(Check-Out) |
|----------|-------------------------------------------------|-----------------------|-----------|-----------------------------|
| 4        | High Security<br>Lock Key (Mul-<br>T-Lock Type) | Front Door -<br>Lower | СТ9978367 | 1                           |
| Comment: | None                                            |                       |           |                             |