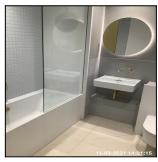

| Serial# | Element | Element Description |
|---------|---------|---------------------|
|---------|---------|---------------------|

|       |                                | Type: Cubicle                                                                                        |
|-------|--------------------------------|------------------------------------------------------------------------------------------------------|
| 3.5.1 | Shower - Enclosure /<br>Screen | Finish: Composite Tray  Features: Furniture - Brass Effect, Glazed Panel, Seal To Base Of Door, Tray |
|       |                                | Waste To Match, Hinged Door                                                                          |

### No Observation(s) Recorded

|       |                      | Type: Cubicle                                                                                                         |
|-------|----------------------|-----------------------------------------------------------------------------------------------------------------------|
| 3.5.1 | Shower - Enclosure / | Finish: Composite Tray                                                                                                |
|       | Screen               | <b>Features:</b> Furniture - Brass Effect,<br>Glazed Panel, Seal To Base Of Door, Tray<br>Waste To Match, Hinged Door |
|       |                      |                                                                                                                       |

| Serial # | Shower - Enclosure / Screen - Observation - (Check Out) |
|----------|---------------------------------------------------------|
| 3.5.1    | Limescale And Dirty To Door Edges                       |
|          | Waste Area Dirty And Cover Missing                      |