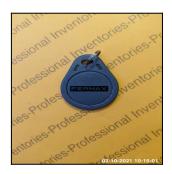

Comment: Found In Property - Left In Top Drawer Of Kitchen

| Item     | Туре                     | Location                     | Serial # | No. Issued<br>(Check-In) |
|----------|--------------------------|------------------------------|----------|--------------------------|
| 2        | Security Fob /<br>Remote | Main<br>Communal<br>Entrance | None     | 1                        |
| Comment: | None                     |                              |          |                          |

| Item     | Туре                     | Location                     | Serial # | No. Received<br>(Check-Out) |
|----------|--------------------------|------------------------------|----------|-----------------------------|
| 2        | Security Fob /<br>Remote | Main<br>Communal<br>Entrance | None     | 1                           |
| Comment: | None                     |                              |          |                             |