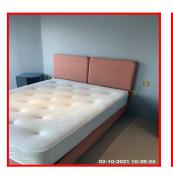

## No Observation(s) Recorded

| 2.4 Bed         |                                         |
|-----------------|-----------------------------------------|
| Overall Colour: | General Condition:                      |
| Red             | Brand New / Newly Refurbished Condition |

#### 2.4 Bed

| Serial# | Element | Element Description                                                                       |
|---------|---------|-------------------------------------------------------------------------------------------|
|         |         | Type: Double Bedstead                                                                     |
| 2.4.1   | Bed     | <b>Finish:</b> Cloth / Leather Effect Covered Base                                        |
|         |         | Features: Head Board Cloth / Leather<br>Effect, Mattress - Double, Fire Label<br>Recorded |