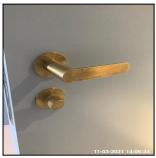

#### 1.5 Socket Outlet

| Serial# | Element | Element Description                                                          |
|---------|---------|------------------------------------------------------------------------------|
|         |         | Type: Wall Mounted                                                           |
| 1.5.1   | Double  | Finish & Number Of Fittings: Metal<br>Effect x01, Unit Coloured Brass Effect |
|         |         | Features: Inserts Coloured White                                             |

| Serial# | Element | Element Description                                                          |
|---------|---------|------------------------------------------------------------------------------|
|         |         | Type: Wall Mounted                                                           |
| 1.5.1   | Double  | Finish & Number Of Fittings: Metal<br>Effect x01, Unit Coloured Brass Effect |
|         |         | Features: Inserts Coloured White                                             |

| Serial # | Double - Observation - (Check Out) |
|----------|------------------------------------|
| 1.5.1    | Charger Left By Tenant             |