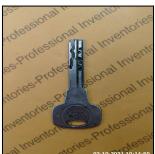

| Item     | Туре                                            | Location              | Serial #  | No. Issued<br>(Check-In) |
|----------|-------------------------------------------------|-----------------------|-----------|--------------------------|
| 4        | High Security<br>Lock Key (Mul-<br>T-Lock Type) | Front Door -<br>Lower | CT9978367 | 1                        |
| Comment: | None                                            |                       |           |                          |

**Key Return** 

| 3        | Yale Key | Front Door -<br>Upper | None | 1 |
|----------|----------|-----------------------|------|---|
| Comment: | None     |                       |      |   |

| Item     | Туре                                            | Location              | Serial #  | No. Received<br>(Check-Out) |
|----------|-------------------------------------------------|-----------------------|-----------|-----------------------------|
| 4        | High Security<br>Lock Key (Mul-<br>T-Lock Type) | Front Door -<br>Lower | СТ9978367 | 1                           |
| Comment: | None                                            |                       |           |                             |