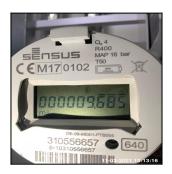

## **Property Utilities Meters**

| Utility           | Location                                             | Serial<br>Number | Reading | Meter<br>type                                           | Comments                          | Date<br>Recorded |
|-------------------|------------------------------------------------------|------------------|---------|---------------------------------------------------------|-----------------------------------|------------------|
| Electric<br>Meter | Communal<br>Hallway<br>Cupboard -<br>Ground<br>Floor | FN-2187          | 00938   | Tariff -<br>Paid<br>Directly<br>From<br>Bank<br>Account | FB2 Key<br>Required<br>For Access | 11-03-2021       |

| Utility        | Location                                       | Serial<br>Number | Reading    | Meter<br>type                                           | Comments                          | Date<br>Recorded |
|----------------|------------------------------------------------|------------------|------------|---------------------------------------------------------|-----------------------------------|------------------|
| Water<br>Meter | Communal<br>Hallway<br>Cupboard -<br>1st Floor | 3283627          | 000009,685 | Tariff -<br>Paid<br>Directly<br>From<br>Bank<br>Account | FB2 Key<br>Required<br>For Access | 11-03-2021       |