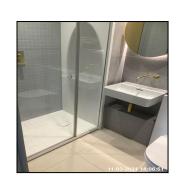

| Serial # | Toilet - Observation - (Check Out) |
|----------|------------------------------------|
| 3.4.1    | Sealant Damaged To Rear            |

| 3.5 Shower      |                                         |
|-----------------|-----------------------------------------|
| Overall Colour: | General Condition:                      |
| Brass           | Brand New / Newly Refurbished Condition |

| Serial# | Element | Element Description |
|---------|---------|---------------------|
|---------|---------|---------------------|

|       |                                | Type: Cubicle                                                                                        |
|-------|--------------------------------|------------------------------------------------------------------------------------------------------|
| 3.5.1 | Shower - Enclosure /<br>Screen | Finish: Composite Tray  Features: Furniture - Brass Effect, Glazed Panel, Seal To Base Of Door, Tray |
|       |                                | Waste To Match, Hinged Door                                                                          |