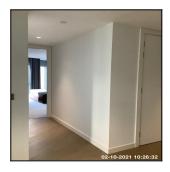

## 1: Entrance Hallway

| 1.1 Ceiling     |                                         |
|-----------------|-----------------------------------------|
| Overall Colour: | General Condition:                      |
| White           | Brand New / Newly Refurbished Condition |

1.2 Walls

| Overall Colour: | General Condition:                      |  |
|-----------------|-----------------------------------------|--|
| White           | Brand New / Newly Refurbished Condition |  |

#### 1.2 Walls

1.2 Walls

| Serial# | Element       | Element Description                                                                                                         |
|---------|---------------|-----------------------------------------------------------------------------------------------------------------------------|
|         |               | <b>Type &amp; Number Fitted:</b> Built Into Recess, x01                                                                     |
| 1.2.1   | Wall Cupboard | <b>Finish:</b> Doors To Match Property, Floors<br>To Match Property, Newly Painted For<br>This Let, Walls To Match Property |
| 1,2,1   | wan Cupboaru  | Features: Furniture - Brass Effect, Fuse Box, Interior Light, Stopcock                                                      |
|         |               | Comments: X2 Switches X4 Fused<br>Switches X1 Double Socket X1 Single<br>Socket                                             |