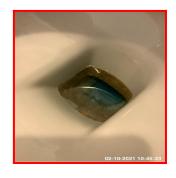

| Serial # | Toilet - Observation - (Check Out) |
|----------|------------------------------------|
| 3.4.1    | Sealant Damaged To Rear            |

| 3.5 Shower      |                                         |
|-----------------|-----------------------------------------|
| Overall Colour: | General Condition:                      |
| Brass           | Brand New / Newly Refurbished Condition |

#### 3.4.1 Sealant Damaged To Rear

3.4.1 Sealant Damaged To Rear

| 3.5 Shower      |                                         |
|-----------------|-----------------------------------------|
| Overall Colour: | General Condition:                      |
| Brass           | Brand New / Newly Refurbished Condition |