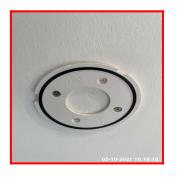

1.1 Ceiling

1.1 Ceiling

| Serial# | Element        | Element Description     |
|---------|----------------|-------------------------|
| 1.1.1   | Blanking Plate | Number Of Fittings: x02 |
| 11111   |                | Type: Metal             |

## No Observation(s) Recorded

| Serial# | Element        | Element Description     |
|---------|----------------|-------------------------|
| 1.1.1   | Blanking Plate | Type: Metal             |
| 1.1.1   |                | Number Of Fittings: x02 |

| Serial # | Blanking Plate - Observation - (Check Out) |
|----------|--------------------------------------------|
| 1.1.1    | Loose And Marked                           |

1.1.1 Loose And Marked 1.1.1 Loose And Marked