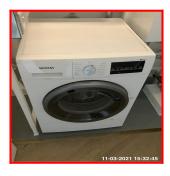

1.4 Washer / Dryer

1.4 Washer / Dryer

1.4 Washer / Dryer

1.4 Washer / Dryer

1.4 Washer / Dryer

| Serial# | Element        | Element Description                                     |
|---------|----------------|---------------------------------------------------------|
|         |                | Make: Siemens                                           |
|         |                | <b>Type:</b> Front Loading, Free Standing               |
| 1.4.1   | Washer / Dryer | Features: Control Buttons, Control Dial,<br>Soap Drawer |
|         |                | Comments: Inside Cupboard, Model: IQ500                 |

| Serial# | Element        | Element Description                                  |
|---------|----------------|------------------------------------------------------|
|         |                | Make: Siemens                                        |
|         |                | Type: Front Loading, Free Standing                   |
| 1.4.1   | Washer / Dryer | Features: Control Buttons, Control Dial, Soap Drawer |
|         |                | Comments: Inside Cupboard, Model: IQ500              |