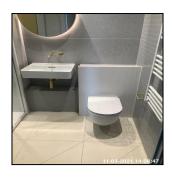

### 3: En-Suite (Master Bedroom)

| 3.1 Doors       |                                         |
|-----------------|-----------------------------------------|
| Overall Colour: | General Condition:                      |
| Grey            | Brand New / Newly Refurbished Condition |

#### 3.2 Walls

| Serial# | Element | Element Description                                                                                          |
|---------|---------|--------------------------------------------------------------------------------------------------------------|
|         |         | Type: Fully Tiled                                                                                            |
| 3.2.1   | Tiling  | Finish & Tile Colour: Grey, Grout -<br>Grey, Tiles - Smooth Surface                                          |
|         |         | Comments: Speckled Grey Tiles Behind<br>Basin Plain Corian Style Panel Tile<br>Behind Shower Head And Toilet |

### No Observation(s) Recorded

| 3.4 Toilet      |                                         |
|-----------------|-----------------------------------------|
| Overall Colour: | General Condition:                      |
| White           | Brand New / Newly Refurbished Condition |