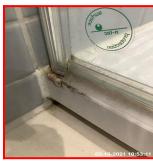

| Serial # | Toilet - Observation - (Check Out) |
|----------|------------------------------------|
| 3.4.1    | Sealant Damaged To Rear            |

| 3.5 Shower      |                                         |
|-----------------|-----------------------------------------|
| Overall Colour: | General Condition:                      |
| Brass           | Brand New / Newly Refurbished Condition |

#### 3.4.1 Sealant Damaged To Rear

3.4.1 Sealant Damaged To Rear

| 3.5 Shower      |                                         |
|-----------------|-----------------------------------------|
| Overall Colour: | General Condition:                      |
| Brass           | Brand New / Newly Refurbished Condition |