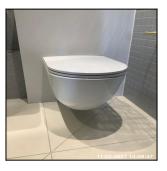

3.4 Toilet

3.4 Toilet

3.4 Toilet

| Serial# | Element | Element Description                                                               |
|---------|---------|-----------------------------------------------------------------------------------|
|         |         | <b>Type:</b> Cistern Enclosed Into Wall - Not Visible, Wall Hung - 'Floating' Pan |
| 3.4.1   | Toilet  | Finish: Ceramic / Resin, To Match Suite                                           |
|         |         | Features: Flush - Double Button,                                                  |
|         |         | Furniture - UPVC, Seat & Lid - UPVC /                                             |
|         |         | Resin, Seat Cushion Pads x04, Slow Close<br>Lid                                   |

| Serial# | Element | Element Description                                                               |
|---------|---------|-----------------------------------------------------------------------------------|
|         |         | <b>Type:</b> Cistern Enclosed Into Wall - Not Visible, Wall Hung - 'Floating' Pan |
| 3.4.1   | Toilet  | Finish: Ceramic / Resin, To Match Suite                                           |
|         |         | Features: Flush - Double Button,                                                  |
|         |         | Furniture - UPVC, Seat & Lid - UPVC /                                             |
|         |         | Resin, Seat Cushion Pads x04, Slow Close<br>Lid                                   |