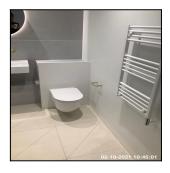

3.4 Toilet

3.4 Toilet

3.4 Toilet

| Serial# | Element | Element Description                                                               |
|---------|---------|-----------------------------------------------------------------------------------|
|         |         | <b>Type:</b> Cistern Enclosed Into Wall - Not Visible, Wall Hung - 'Floating' Pan |
| 3.4.1   | Toilet  | Finish: Ceramic / Resin, To Match Suite                                           |
|         |         | Features: Flush - Double Button,                                                  |
|         |         | Furniture - UPVC, Seat & Lid - UPVC /                                             |
|         |         | Resin, Seat Cushion Pads x04, Slow Close<br>Lid                                   |

| Serial# | Element | Element Description                                                               |
|---------|---------|-----------------------------------------------------------------------------------|
|         |         | <b>Type:</b> Cistern Enclosed Into Wall - Not Visible, Wall Hung - 'Floating' Pan |
| 3.4.1   | Toilet  | Finish: Ceramic / Resin, To Match Suite                                           |
|         |         | Features: Flush - Double Button,                                                  |
|         |         | Furniture - UPVC, Seat & Lid - UPVC /                                             |
|         |         | Resin, Seat Cushion Pads x04, Slow Close<br>Lid                                   |

| Serial # | Toilet - Observation - (Check Out) |
|----------|------------------------------------|
| 3.4.1    | Sealant Damaged To Rear            |

| 3.5 Shower      |                                         |
|-----------------|-----------------------------------------|
| Overall Colour: | General Condition:                      |
| Brass           | Brand New / Newly Refurbished Condition |