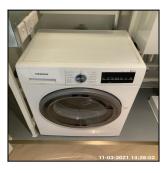

1.4 Washer / Dryer

1.4 Washer / Dryer

1.4 Washer / Dryer

1.4 Washer / Dryer

1.4 Washer / Dryer

| Serial# | Element        | Element Description                                     |
|---------|----------------|---------------------------------------------------------|
|         |                | Make: Siemens                                           |
|         |                | <b>Type:</b> Front Loading, Free Standing               |
| 1.4.1   | Washer / Dryer | Features: Control Buttons, Control Dial,<br>Soap Drawer |
|         |                | Comments: Inside Cupboard, Model: IQ500                 |

| Serial# | Element        | Element Description                                  |
|---------|----------------|------------------------------------------------------|
|         |                | Make: Siemens                                        |
|         |                | Type: Front Loading, Free Standing                   |
| 1.4.1   | Washer / Dryer | Features: Control Buttons, Control Dial, Soap Drawer |
|         |                | Comments: Inside Cupboard, Model: IQ500              |

| Serial # | Washer / Dryer - Observation - (Check Out) |
|----------|--------------------------------------------|
|----------|--------------------------------------------|

1.4.1 No Power To Appliance

1.4.1 No Power To Appliance

Soap Drawer Dirty 1.4.1

Rubber Seal Stained / Dirty

Door Glass Dirty

Door Rim Dirty

1.4.1 Clothes Present

1.4.1 Soap Drawer Dirty 1.4.1 Soap Drawer Dirty

1.4.1 Door Glass Dirty

1.4.1 Door Rim Dirty

| 1.5 Socket Outlet |                                         |
|-------------------|-----------------------------------------|
| Overall Colour:   | General Condition:                      |
| Brass             | Brand New / Newly Refurbished Condition |