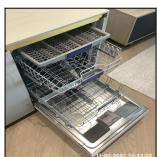

| Serial # | Worktops - Observation - (Check Out) |
|----------|--------------------------------------|
| 5.5.1    | Chip RHS Of Hob                      |

| 5.6 Sink        |                                         |  |
|-----------------|-----------------------------------------|--|
| Overall Colour: | General Condition:                      |  |
| Stainless Steel | Brand New / Newly Refurbished Condition |  |

5.6 Sink

5.6 Sink

5.6 Sink

5.5.1 Chip RHS Of Hob

5.5.1 Chip RHS Of Hob

| 5.6 Sink        |                                         |
|-----------------|-----------------------------------------|
| Overall Colour: | General Condition:                      |
| Stainless Steel | Brand New / Newly Refurbished Condition |