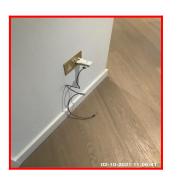

| Type              | Location                    | Status                                | Comment     | Date Tested |
|-------------------|-----------------------------|---------------------------------------|-------------|-------------|
| Smoke<br>Detector | Entrance<br>Hallway Ceiling | Tested For<br>Power Only -<br>Working | Nest Device | 11-03-2021  |

## **Inspection Notes**

Electrical Engineer Present During Inspection Performing ECIR, This May Be Reflected In Some Photos

| Type              | Location                    | Status     | Comment                   | Date Tested |
|-------------------|-----------------------------|------------|---------------------------|-------------|
| Smoke<br>Detector | Entrance<br>Hallway Ceiling | I Not Span | Removed<br>During Tenancy | 02-10-2021  |