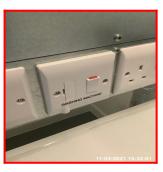

#### 1.5 Socket Outlet

| Serial# | Element | Element Description                                                          |
|---------|---------|------------------------------------------------------------------------------|
|         |         | Type: Wall Mounted                                                           |
| 1.5.1   | Double  | Finish & Number Of Fittings: Metal<br>Effect x01, Unit Coloured Brass Effect |
|         |         | Features: Inserts Coloured White                                             |

| Serial# | Element | Element Description                                                          |
|---------|---------|------------------------------------------------------------------------------|
|         |         | Type: Wall Mounted                                                           |
| 1.5.1   | Double  | Finish & Number Of Fittings: Metal<br>Effect x01, Unit Coloured Brass Effect |
|         |         | Features: Inserts Coloured White                                             |

| Serial # | Double - Observation - (Check Out) |
|----------|------------------------------------|
| 1.5.1    | Charger Left By Tenant             |