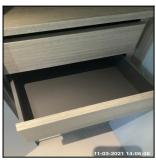

| 5.4 Kitchen Units |                                         |  |
|-------------------|-----------------------------------------|--|
| Overall Colour:   | General Condition:                      |  |
| Grey              | Brand New / Newly Refurbished Condition |  |

5.4 Kitchen Units

5.4 Kitchen Units

5.4 Kitchen Units

5.4 Kitchen Units

5.4 Kitchen Units

5.4 Kitchen Units

| 5.4 Kitchen Units |                                         |
|-------------------|-----------------------------------------|
| Overall Colour:   | General Condition:                      |
| Grey              | Brand New / Newly Refurbished Condition |

5.4 Kitchen Units

5.4 Kitchen Units

5.4 Kitchen Units

| Serial# | Element       | Element Description                                                                                                                                                                                                                                                                                                                                                                                                                                                                                                                                             |
|---------|---------------|-----------------------------------------------------------------------------------------------------------------------------------------------------------------------------------------------------------------------------------------------------------------------------------------------------------------------------------------------------------------------------------------------------------------------------------------------------------------------------------------------------------------------------------------------------------------|
| 5.4.1   | Kitchen Units | General Features: Melamine, Plinths To Match  Wall Unit Features: Backboards To Units, Doors - Solid, Internal Shelves - Wood, Slow Close Mechanisms, Open Shelving, Wall Unit x03  Base Unit Features: Base Unit x04, Doors - Solid, Doors / Drawers - Slow Close Mechanism, Handles Integrated Into Doors, Integrated Doors To Appliances x02, Internal Shelves - Wood, Integrated Pull Out Bin, Plastic / UPVC Cutlery Insert to Drawer X01, Drawer Unit x01  Comments: Open Shelving Wood Effect, Integrated Halo 4 Compartment Bin With X01 Lid Under Sink |

| Serial# | Element       | Element Description                                                                                                                                                                                                                                                                                                                                                                                                                                                                                                                                             |
|---------|---------------|-----------------------------------------------------------------------------------------------------------------------------------------------------------------------------------------------------------------------------------------------------------------------------------------------------------------------------------------------------------------------------------------------------------------------------------------------------------------------------------------------------------------------------------------------------------------|
| 5.4.1   | Kitchen Units | General Features: Melamine, Plinths To Match  Wall Unit Features: Backboards To Units, Doors - Solid, Internal Shelves - Wood, Slow Close Mechanisms, Open Shelving, Wall Unit x03  Base Unit Features: Base Unit x04, Doors - Solid, Doors / Drawers - Slow Close Mechanism, Handles Integrated Into Doors, Integrated Doors To Appliances x02, Internal Shelves - Wood, Integrated Pull Out Bin, Plastic / UPVC Cutlery Insert to Drawer X01, Drawer Unit x01  Comments: Open Shelving Wood Effect, Integrated Halo 4 Compartment Bin With X01 Lid Under Sink |