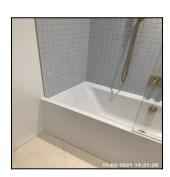

| Serial# | Element | Element Description |
|---------|---------|---------------------|
|---------|---------|---------------------|

|       |                                | Type: Cubicle                                                                                        |
|-------|--------------------------------|------------------------------------------------------------------------------------------------------|
| 3.5.1 | Shower - Enclosure /<br>Screen | Finish: Composite Tray  Features: Furniture - Brass Effect, Glazed Panel, Seal To Base Of Door, Tray |
|       |                                | Waste To Match, Hinged Door                                                                          |

### No Observation(s) Recorded

|       |                      | Type: Cubicle                                                                                                         |
|-------|----------------------|-----------------------------------------------------------------------------------------------------------------------|
| 3.5.1 | Shower - Enclosure / | Finish: Composite Tray                                                                                                |
|       | Screen               | <b>Features:</b> Furniture - Brass Effect,<br>Glazed Panel, Seal To Base Of Door, Tray<br>Waste To Match, Hinged Door |
|       |                      |                                                                                                                       |

| Serial # | Shower - Enclosure / Screen - Observation - (Check Out) |
|----------|---------------------------------------------------------|
| 3.5.1    | Limescale And Dirty To Door Edges                       |
|          | Waste Area Dirty And Cover Missing                      |