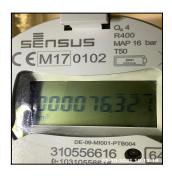

## **Property Utilities Meters**

| Utility           | Location                                             | Serial<br>Number | Reading | Meter<br>type                                           | Comments                                                                     | Date<br>Recorded |
|-------------------|------------------------------------------------------|------------------|---------|---------------------------------------------------------|------------------------------------------------------------------------------|------------------|
| Electric<br>Meter | Communal<br>Hallway<br>Cupboard -<br>Ground<br>Floor | FN-2187          | 01188   | Tariff -<br>Paid<br>Directly<br>From<br>Bank<br>Account | Changed Since Inventory, New Serial = Fl12998498 FB2 Key Required For Access | 02-10-2021       |

| Utility        | Location                                       | Serial<br>Number | Reading    | Meter<br>type                                           | Comments                          | Date<br>Recorded |
|----------------|------------------------------------------------|------------------|------------|---------------------------------------------------------|-----------------------------------|------------------|
| Water<br>Meter | Communal<br>Hallway<br>Cupboard -<br>1st Floor | 3283627          | 000076,321 | Tariff -<br>Paid<br>Directly<br>From<br>Bank<br>Account | FB2 Key<br>Required<br>For Access | 02-10-2021       |