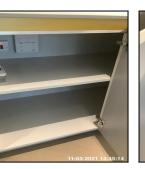

| 5.4 Kitchen Units |                                         |  |
|-------------------|-----------------------------------------|--|
| Overall Colour:   | General Condition:                      |  |
| Grey              | Brand New / Newly Refurbished Condition |  |

5.4 Kitchen Units

5.4 Kitchen Units

5.4 Kitchen Units

5.4 Kitchen Units

5.4 Kitchen Units

5.4 Kitchen Units

| 5.4 Kitchen Units |                                         |
|-------------------|-----------------------------------------|
| Overall Colour:   | General Condition:                      |
| Grey              | Brand New / Newly Refurbished Condition |

5.4 Kitchen Units

5.4 Kitchen Units

5.4 Kitchen Units

| Serial# | Element       | Element Description                                                                                                                                                                                                                                                                                                                                                                                                                                                                                                                                             |
|---------|---------------|-----------------------------------------------------------------------------------------------------------------------------------------------------------------------------------------------------------------------------------------------------------------------------------------------------------------------------------------------------------------------------------------------------------------------------------------------------------------------------------------------------------------------------------------------------------------|
| 5.4.1   | Kitchen Units | General Features: Melamine, Plinths To Match  Wall Unit Features: Backboards To Units, Doors - Solid, Internal Shelves - Wood, Slow Close Mechanisms, Open Shelving, Wall Unit x03  Base Unit Features: Base Unit x04, Doors - Solid, Doors / Drawers - Slow Close Mechanism, Handles Integrated Into Doors, Integrated Doors To Appliances x02, Internal Shelves - Wood, Integrated Pull Out Bin, Plastic / UPVC Cutlery Insert to Drawer X01, Drawer Unit x01  Comments: Open Shelving Wood Effect, Integrated Halo 4 Compartment Bin With X01 Lid Under Sink |

| Serial# | Element       | Element Description                                                                                                                                                                                                                                                                                                                                                                                                                                                                                                                                             |
|---------|---------------|-----------------------------------------------------------------------------------------------------------------------------------------------------------------------------------------------------------------------------------------------------------------------------------------------------------------------------------------------------------------------------------------------------------------------------------------------------------------------------------------------------------------------------------------------------------------|
| 5.4.1   | Kitchen Units | General Features: Melamine, Plinths To Match  Wall Unit Features: Backboards To Units, Doors - Solid, Internal Shelves - Wood, Slow Close Mechanisms, Open Shelving, Wall Unit x03  Base Unit Features: Base Unit x04, Doors - Solid, Doors / Drawers - Slow Close Mechanism, Handles Integrated Into Doors, Integrated Doors To Appliances x02, Internal Shelves - Wood, Integrated Pull Out Bin, Plastic / UPVC Cutlery Insert to Drawer X01, Drawer Unit x01  Comments: Open Shelving Wood Effect, Integrated Halo 4 Compartment Bin With X01 Lid Under Sink |

| Serial # | Kitchen Units - Observation - (Check Out) |
|----------|-------------------------------------------|
|----------|-------------------------------------------|

Tacky Grease To Tops Of Wall Units - Especially Above Hob Area