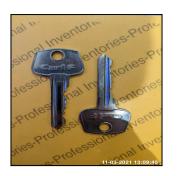

| Item Type Location Serial # (Check-Out) |
|-----------------------------------------|
|-----------------------------------------|

| 3        | Yale Key | Front Door -<br>Upper | None | 2 |
|----------|----------|-----------------------|------|---|
| Comment: | None     |                       |      |   |

| Item     | Туре                                            | Location              | Serial #  | No. Issued<br>(Check-In) |
|----------|-------------------------------------------------|-----------------------|-----------|--------------------------|
| 4        | High Security<br>Lock Key (Mul-<br>T-Lock Type) | Front Door -<br>Lower | CT9978367 | 1                        |
| Comment: | None                                            |                       |           |                          |