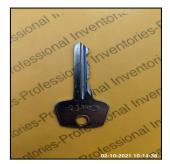

| Item     | Туре                                            | Location              | Serial #  | No. Issued<br>(Check-In) |
|----------|-------------------------------------------------|-----------------------|-----------|--------------------------|
| 4        | High Security<br>Lock Key (Mul-<br>T-Lock Type) | Front Door -<br>Lower | CT9978367 | 1                        |
| Comment: | None                                            |                       |           |                          |