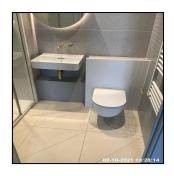

### No Observation(s) Recorded

| 3.4 Toilet      |                                         |
|-----------------|-----------------------------------------|
| Overall Colour: | General Condition:                      |
| White           | Brand New / Newly Refurbished Condition |

3.4 Toilet

3.4 Toilet

3.4 Toilet

| Serial# | Element | Element Description                                                               |
|---------|---------|-----------------------------------------------------------------------------------|
|         |         | <b>Type:</b> Cistern Enclosed Into Wall - Not Visible, Wall Hung - 'Floating' Pan |
| 3.4.1   | Toilet  | Finish: Ceramic / Resin, To Match Suite                                           |
|         |         | Features: Flush - Double Button,                                                  |
|         |         | Furniture - UPVC, Seat & Lid - UPVC /                                             |
|         |         | Resin, Seat Cushion Pads x04, Slow Close<br>Lid                                   |

| Serial # | Toilet - Observation - (Check Out) |
|----------|------------------------------------|
| 3.4.1    | Sealant Damaged To Rear            |

| 3.5 Shower      |                                         |
|-----------------|-----------------------------------------|
| Overall Colour: | General Condition:                      |
| Brass           | Brand New / Newly Refurbished Condition |