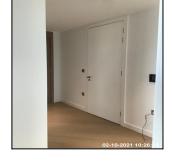

#### 1.2 Walls

1.2 Walls

| Serial# | Element       | Element Description                                                                                                         |
|---------|---------------|-----------------------------------------------------------------------------------------------------------------------------|
|         |               | <b>Type &amp; Number Fitted:</b> Built Into Recess, x01                                                                     |
| 1.2.1   | Wall Cupboard | <b>Finish:</b> Doors To Match Property, Floors<br>To Match Property, Newly Painted For<br>This Let, Walls To Match Property |
| 1,2,1   | wan Cupboaru  | Features: Furniture - Brass Effect, Fuse Box, Interior Light, Stopcock                                                      |
|         |               | Comments: X2 Switches X4 Fused<br>Switches X1 Double Socket X1 Single<br>Socket                                             |

No Observation(s) Recorded

| Serial# | Element       | Element Description                                                                                                   |
|---------|---------------|-----------------------------------------------------------------------------------------------------------------------|
|         |               | <b>Type &amp; Number Fitted:</b> Built Into Recess, x01                                                               |
| 1.2.1   | Wall Cupboard | <b>Finish:</b> Doors To Match Property, Floors To Match Property, Newly Painted For This Let, Walls To Match Property |
|         |               | <b>Features:</b> Furniture - Brass Effect, Fuse Box, Interior Light, Stopcock                                         |
|         |               | Comments: X2 Switches X4 Fused<br>Switches X1 Double Socket X1 Single<br>Socket                                       |