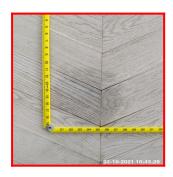

4.3 Floor

4.3 Floor

4.3 Floor

| Serial# | Element | Element Description                                          |
|---------|---------|--------------------------------------------------------------|
|         |         | Type: Carpet                                                 |
| 4.3.1   | Floors  | Finish: Synthetic, Woven                                     |
|         |         | Features: Threshold Bar - Aluminimum,<br>Wall To Wall Fitted |

| Serial # | Floors - Observation - (Inventory & Check In) |
|----------|-----------------------------------------------|
| 4.3.1    | Rolling By Window                             |

| 4.3 Floor       |                                         |
|-----------------|-----------------------------------------|
| Overall Colour: | General Condition:                      |
| Grey            | Brand New / Newly Refurbished Condition |

| Serial# | Element | Element Description                                          |
|---------|---------|--------------------------------------------------------------|
|         |         | Type: Carpet                                                 |
| 4.3.1   | Floors  | Finish: Synthetic, Woven                                     |
|         |         | Features: Threshold Bar - Aluminimum,<br>Wall To Wall Fitted |

| Serial # | Floors - Observation - (Check Out) |
|----------|------------------------------------|
| 4.3.1    | Light Debris Under Wardrobe        |

4.3.1 Rolling By Window

| 4.4 Curtains / Shutters |                                         |
|-------------------------|-----------------------------------------|
| Overall Colour:         | General Condition:                      |
| Grey                    | Brand New / Newly Refurbished Condition |