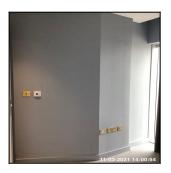

| 5.2 Walls       |                                         |
|-----------------|-----------------------------------------|
| Overall Colour: | General Condition:                      |
| White           | Brand New / Newly Refurbished Condition |

| Serial# | Element | Element Description                |
|---------|---------|------------------------------------|
| 5.2.1   | Walls   | Type: Plaster - Painted            |
|         |         | Finish: Newly Painted For This Let |

5.3 Floor

5.3 Floor

5.3 Floor

| Serial # | Walls - Observation - (Check Out) |
|----------|-----------------------------------|
| 5.2.1    | Large Chip LHS Of Fridge          |

5.2.1 Large Chip LHS Of Fridge