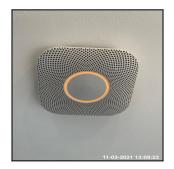

| Type              | Location                    | Status                                | Comment     | Date Tested |
|-------------------|-----------------------------|---------------------------------------|-------------|-------------|
| Smoke<br>Detector | Entrance<br>Hallway Ceiling | Tested For<br>Power Only -<br>Working | Nest Device | 11-03-2021  |