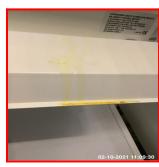

| Serial # | Fuse Box - Observation - (Check Out) |
|----------|--------------------------------------|
| 1.3.1    | Yellow Residue To Cover              |

1.3.1 Yellow Residue To Cover

1.3.1 Yellow Residue To Cover