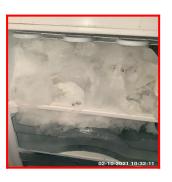

| Serial # | Floors - Observation - (Check Out) |
|----------|------------------------------------|
| 5.3.1    | Stain By Balcony Door              |

5.3.1 Stain By Balcony Door

5.3.1 Stain By Balcony Door

| 5.4 Kitchen Units |                                         |  |
|-------------------|-----------------------------------------|--|
| Overall Colour:   | General Condition:                      |  |
| Grey              | Brand New / Newly Refurbished Condition |  |

5.4 Kitchen Units

5.4 Kitchen Units

5.4 Kitchen Units

5.4 Kitchen Units

5.4 Kitchen Units

5.4 Kitchen Units

| 5.4 Kitchen Units |                                         |
|-------------------|-----------------------------------------|
| Overall Colour:   | General Condition:                      |
| Grey              | Brand New / Newly Refurbished Condition |

5.4 Kitchen Units

5.4 Kitchen Units

5.4 Kitchen Units

| Serial# | Element       | Element Description                                                                                                                                                                                                                                                                                                                                                                                                                                                                                                                                             |
|---------|---------------|-----------------------------------------------------------------------------------------------------------------------------------------------------------------------------------------------------------------------------------------------------------------------------------------------------------------------------------------------------------------------------------------------------------------------------------------------------------------------------------------------------------------------------------------------------------------|
| 5.4.1   | Kitchen Units | General Features: Melamine, Plinths To Match  Wall Unit Features: Backboards To Units, Doors - Solid, Internal Shelves - Wood, Slow Close Mechanisms, Open Shelving, Wall Unit x03  Base Unit Features: Base Unit x04, Doors - Solid, Doors / Drawers - Slow Close Mechanism, Handles Integrated Into Doors, Integrated Doors To Appliances x02, Internal Shelves - Wood, Integrated Pull Out Bin, Plastic / UPVC Cutlery Insert to Drawer X01, Drawer Unit x01  Comments: Open Shelving Wood Effect, Integrated Halo 4 Compartment Bin With X01 Lid Under Sink |

| Serial# | Element       | Element Description                                                                                                                                                                                                                                                                                                                                                                                                                                                                                                                                             |
|---------|---------------|-----------------------------------------------------------------------------------------------------------------------------------------------------------------------------------------------------------------------------------------------------------------------------------------------------------------------------------------------------------------------------------------------------------------------------------------------------------------------------------------------------------------------------------------------------------------|
| 5.4.1   | Kitchen Units | General Features: Melamine, Plinths To Match  Wall Unit Features: Backboards To Units, Doors - Solid, Internal Shelves - Wood, Slow Close Mechanisms, Open Shelving, Wall Unit x03  Base Unit Features: Base Unit x04, Doors - Solid, Doors / Drawers - Slow Close Mechanism, Handles Integrated Into Doors, Integrated Doors To Appliances x02, Internal Shelves - Wood, Integrated Pull Out Bin, Plastic / UPVC Cutlery Insert to Drawer X01, Drawer Unit x01  Comments: Open Shelving Wood Effect, Integrated Halo 4 Compartment Bin With X01 Lid Under Sink |

| Serial # | Kitchen Units - Observation - (Check Out) |
|----------|-------------------------------------------|
|----------|-------------------------------------------|

Tacky Grease To Tops Of Wall Units - Especially Above Hob Area

5.4.1

Food Present

Bin Requires Emptying

LHS Wall Unit Stained To Interior

5.4.1 Tacky Grease To Tops Of Wall Units -**Especially Above Hob** Area

5.4.1 Tacky Grease To Tops Of Wall Units -**Especially Above Hob** Area

5.4.1 Food Present

5.4.1 LHS Wall Unit Stained To Interior

| 5.5 Worktops    |                                         |
|-----------------|-----------------------------------------|
| Overall Colour: | General Condition:                      |
| Grey            | Brand New / Newly Refurbished Condition |