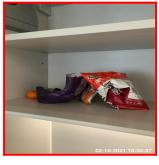

5.4.1

Food Present

Bin Requires Emptying

LHS Wall Unit Stained To Interior

5.4.1 Tacky Grease To Tops Of Wall Units -**Especially Above Hob** Area

5.4.1 Tacky Grease To Tops Of Wall Units -**Especially Above Hob** Area

5.4.1 Food Present

5.4.1 LHS Wall Unit Stained To Interior

| 5.5 Worktops    |                                         |
|-----------------|-----------------------------------------|
| Overall Colour: | General Condition:                      |
| Grey            | Brand New / Newly Refurbished Condition |