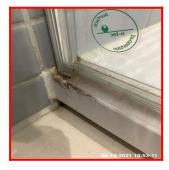

| Serial # | Toilet - Observation - (Check Out) |
|----------|------------------------------------|
| 3.4.1    | Sealant Damaged To Rear            |

| 3.5 Shower      |                                         |
|-----------------|-----------------------------------------|
| Overall Colour: | General Condition:                      |
| Brass           | Brand New / Newly Refurbished Condition |

#### 3.4.1 Sealant Damaged To Rear

3.4.1 Sealant Damaged To Rear

| 3.5 Shower      |                                         |
|-----------------|-----------------------------------------|
| Overall Colour: | General Condition:                      |
| Brass           | Brand New / Newly Refurbished Condition |