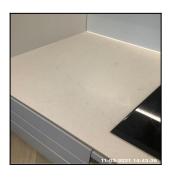

5.5 Worktops

5.5 Worktops

5.5 Worktops

| Serial# | Element  | Element Description          |
|---------|----------|------------------------------|
|         |          | Type: Corian                 |
| 5.5.1   | Worktops | Finish: Matt Effect          |
|         |          | Features: Integrated Drainer |

| 5.5 Worktops    |                                         |
|-----------------|-----------------------------------------|
| Overall Colour: | General Condition:                      |
| Grey            | Brand New / Newly Refurbished Condition |

| Serial# | Element  | Element Description          |
|---------|----------|------------------------------|
|         |          | Type: Corian                 |
| 5.5.1   | Worktops | Finish: Matt Effect          |
|         |          | Features: Integrated Drainer |

| Serial # | Worktops - Observation - (Check Out) |
|----------|--------------------------------------|
| 5.5.1    | Chip RHS Of Hob                      |

| 5.6 Sink        |                                         |  |
|-----------------|-----------------------------------------|--|
| Overall Colour: | General Condition:                      |  |
| Stainless Steel | Brand New / Newly Refurbished Condition |  |