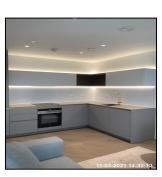

| 5.4 Kitchen Units |                                         |  |
|-------------------|-----------------------------------------|--|
| Overall Colour:   | General Condition:                      |  |
| Grey              | Brand New / Newly Refurbished Condition |  |

5.4 Kitchen Units

5.4 Kitchen Units

5.4 Kitchen Units

5.4 Kitchen Units

5.4 Kitchen Units

5.4 Kitchen Units

| 5.4 Kitchen Units |                                         |
|-------------------|-----------------------------------------|
| Overall Colour:   | General Condition:                      |
| Grey              | Brand New / Newly Refurbished Condition |

5.4 Kitchen Units

5.4 Kitchen Units

5.4 Kitchen Units

| Serial# | Element       | Element Description                                                                                                                                                                                                                                                                                                                                                                                                                                                                                                                                             |
|---------|---------------|-----------------------------------------------------------------------------------------------------------------------------------------------------------------------------------------------------------------------------------------------------------------------------------------------------------------------------------------------------------------------------------------------------------------------------------------------------------------------------------------------------------------------------------------------------------------|
| 5.4.1   | Kitchen Units | General Features: Melamine, Plinths To Match  Wall Unit Features: Backboards To Units, Doors - Solid, Internal Shelves - Wood, Slow Close Mechanisms, Open Shelving, Wall Unit x03  Base Unit Features: Base Unit x04, Doors - Solid, Doors / Drawers - Slow Close Mechanism, Handles Integrated Into Doors, Integrated Doors To Appliances x02, Internal Shelves - Wood, Integrated Pull Out Bin, Plastic / UPVC Cutlery Insert to Drawer X01, Drawer Unit x01  Comments: Open Shelving Wood Effect, Integrated Halo 4 Compartment Bin With X01 Lid Under Sink |

| Serial# | Element       | Element Description                                                                                                                                                                                                                                                                                                                                                                                                                                                                                                                                             |
|---------|---------------|-----------------------------------------------------------------------------------------------------------------------------------------------------------------------------------------------------------------------------------------------------------------------------------------------------------------------------------------------------------------------------------------------------------------------------------------------------------------------------------------------------------------------------------------------------------------|
| 5.4.1   | Kitchen Units | General Features: Melamine, Plinths To Match  Wall Unit Features: Backboards To Units, Doors - Solid, Internal Shelves - Wood, Slow Close Mechanisms, Open Shelving, Wall Unit x03  Base Unit Features: Base Unit x04, Doors - Solid, Doors / Drawers - Slow Close Mechanism, Handles Integrated Into Doors, Integrated Doors To Appliances x02, Internal Shelves - Wood, Integrated Pull Out Bin, Plastic / UPVC Cutlery Insert to Drawer X01, Drawer Unit x01  Comments: Open Shelving Wood Effect, Integrated Halo 4 Compartment Bin With X01 Lid Under Sink |