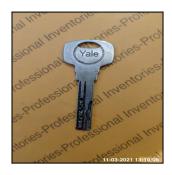

| Item Type Location Serial # (Check-Out) |
|-----------------------------------------|
|-----------------------------------------|

| 3        | Yale Key | Front Door -<br>Upper | None | 2 |
|----------|----------|-----------------------|------|---|
| Comment: | None     |                       |      |   |

**Key Return** 

| 3        | Yale Key | Front Door -<br>Upper | None | 1 |
|----------|----------|-----------------------|------|---|
| Comment: | None     |                       |      |   |

| Item     | Туре                                            | Location              | Serial #  | No. Received<br>(Check-Out) |
|----------|-------------------------------------------------|-----------------------|-----------|-----------------------------|
| 4        | High Security<br>Lock Key (Mul-<br>T-Lock Type) | Front Door -<br>Lower | СТ9978367 | 1                           |
| Comment: | None                                            |                       |           |                             |