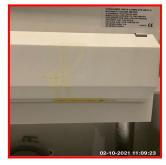

| Serial # | Fuse Box - Observation - (Check Out) |
|----------|--------------------------------------|
| 1.3.1    | Yellow Residue To Cover              |

1.3.1 Yellow Residue To Cover

1.3.1 Yellow Residue To Cover