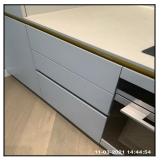

| 5.4 Kitchen Units |                                         |  |
|-------------------|-----------------------------------------|--|
| Overall Colour:   | General Condition:                      |  |
| Grey              | Brand New / Newly Refurbished Condition |  |

5.4 Kitchen Units

5.4 Kitchen Units

5.4 Kitchen Units

5.4 Kitchen Units

5.4 Kitchen Units

5.4 Kitchen Units

| 5.4 Kitchen Units |                                         |
|-------------------|-----------------------------------------|
| Overall Colour:   | General Condition:                      |
| Grey              | Brand New / Newly Refurbished Condition |

5.4 Kitchen Units

5.4 Kitchen Units

5.4 Kitchen Units

| Serial# | Element       | Element Description                                                                                                                                                                                                                                                                                                                                                                                                                                                                                                                                             |
|---------|---------------|-----------------------------------------------------------------------------------------------------------------------------------------------------------------------------------------------------------------------------------------------------------------------------------------------------------------------------------------------------------------------------------------------------------------------------------------------------------------------------------------------------------------------------------------------------------------|
| 5.4.1   | Kitchen Units | General Features: Melamine, Plinths To Match  Wall Unit Features: Backboards To Units, Doors - Solid, Internal Shelves - Wood, Slow Close Mechanisms, Open Shelving, Wall Unit x03  Base Unit Features: Base Unit x04, Doors - Solid, Doors / Drawers - Slow Close Mechanism, Handles Integrated Into Doors, Integrated Doors To Appliances x02, Internal Shelves - Wood, Integrated Pull Out Bin, Plastic / UPVC Cutlery Insert to Drawer X01, Drawer Unit x01  Comments: Open Shelving Wood Effect, Integrated Halo 4 Compartment Bin With X01 Lid Under Sink |

| Serial# | Element       | Element Description                                                                                                                                                                                                                                                                                                                                                                                                                                                                                                                                             |
|---------|---------------|-----------------------------------------------------------------------------------------------------------------------------------------------------------------------------------------------------------------------------------------------------------------------------------------------------------------------------------------------------------------------------------------------------------------------------------------------------------------------------------------------------------------------------------------------------------------|
| 5.4.1   | Kitchen Units | General Features: Melamine, Plinths To Match  Wall Unit Features: Backboards To Units, Doors - Solid, Internal Shelves - Wood, Slow Close Mechanisms, Open Shelving, Wall Unit x03  Base Unit Features: Base Unit x04, Doors - Solid, Doors / Drawers - Slow Close Mechanism, Handles Integrated Into Doors, Integrated Doors To Appliances x02, Internal Shelves - Wood, Integrated Pull Out Bin, Plastic / UPVC Cutlery Insert to Drawer X01, Drawer Unit x01  Comments: Open Shelving Wood Effect, Integrated Halo 4 Compartment Bin With X01 Lid Under Sink |

| Serial # | Kitchen Units - Observation - (Check Out) |
|----------|-------------------------------------------|
|----------|-------------------------------------------|

Tacky Grease To Tops Of Wall Units - Especially Above Hob Area