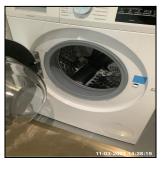

1.4 Washer / Dryer

1.4 Washer / Dryer

1.4 Washer / Dryer

1.4 Washer / Dryer

1.4 Washer / Dryer

| Serial# | Element        | Element Description                                     |
|---------|----------------|---------------------------------------------------------|
|         |                | Make: Siemens                                           |
|         |                | <b>Type:</b> Front Loading, Free Standing               |
| 1.4.1   | Washer / Dryer | Features: Control Buttons, Control Dial,<br>Soap Drawer |
|         |                | Comments: Inside Cupboard, Model: IQ500                 |

| Serial# | Element        | Element Description                                  |
|---------|----------------|------------------------------------------------------|
|         |                | Make: Siemens                                        |
|         |                | Type: Front Loading, Free Standing                   |
| 1.4.1   | Washer / Dryer | Features: Control Buttons, Control Dial, Soap Drawer |
|         |                | Comments: Inside Cupboard, Model: IQ500              |