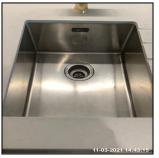

| Serial # | Worktops - Observation - (Check Out) |
|----------|--------------------------------------|
| 5.5.1    | Chip RHS Of Hob                      |

| 5.6 Sink        |                                         |  |
|-----------------|-----------------------------------------|--|
| Overall Colour: | General Condition:                      |  |
| Stainless Steel | Brand New / Newly Refurbished Condition |  |