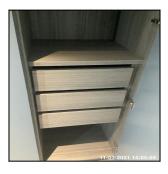

| 5.4 Kitchen Units |                                         |  |
|-------------------|-----------------------------------------|--|
| Overall Colour:   | General Condition:                      |  |
| Grey              | Brand New / Newly Refurbished Condition |  |

5.4 Kitchen Units

5.4 Kitchen Units

5.4 Kitchen Units

5.4 Kitchen Units

5.4 Kitchen Units

5.4 Kitchen Units

| 5.4 Kitchen Units |                                         |
|-------------------|-----------------------------------------|
| Overall Colour:   | General Condition:                      |
| Grey              | Brand New / Newly Refurbished Condition |

5.4 Kitchen Units

5.4 Kitchen Units

5.4 Kitchen Units

| Serial# | Element       | Element Description                                                                                                                                                                                                                                                                                                                                                                                                                                                                                                                                             |
|---------|---------------|-----------------------------------------------------------------------------------------------------------------------------------------------------------------------------------------------------------------------------------------------------------------------------------------------------------------------------------------------------------------------------------------------------------------------------------------------------------------------------------------------------------------------------------------------------------------|
| 5.4.1   | Kitchen Units | General Features: Melamine, Plinths To Match  Wall Unit Features: Backboards To Units, Doors - Solid, Internal Shelves - Wood, Slow Close Mechanisms, Open Shelving, Wall Unit x03  Base Unit Features: Base Unit x04, Doors - Solid, Doors / Drawers - Slow Close Mechanism, Handles Integrated Into Doors, Integrated Doors To Appliances x02, Internal Shelves - Wood, Integrated Pull Out Bin, Plastic / UPVC Cutlery Insert to Drawer X01, Drawer Unit x01  Comments: Open Shelving Wood Effect, Integrated Halo 4 Compartment Bin With X01 Lid Under Sink |

| Serial# | Element       | Element Description                                                                                                                                                                                                                                                                                                                                                                                                                                                                                                                                             |
|---------|---------------|-----------------------------------------------------------------------------------------------------------------------------------------------------------------------------------------------------------------------------------------------------------------------------------------------------------------------------------------------------------------------------------------------------------------------------------------------------------------------------------------------------------------------------------------------------------------|
| 5.4.1   | Kitchen Units | General Features: Melamine, Plinths To Match  Wall Unit Features: Backboards To Units, Doors - Solid, Internal Shelves - Wood, Slow Close Mechanisms, Open Shelving, Wall Unit x03  Base Unit Features: Base Unit x04, Doors - Solid, Doors / Drawers - Slow Close Mechanism, Handles Integrated Into Doors, Integrated Doors To Appliances x02, Internal Shelves - Wood, Integrated Pull Out Bin, Plastic / UPVC Cutlery Insert to Drawer X01, Drawer Unit x01  Comments: Open Shelving Wood Effect, Integrated Halo 4 Compartment Bin With X01 Lid Under Sink |