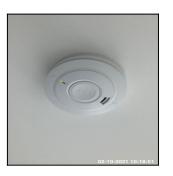

## **Inspection Notes**

Electrical Engineer Present During Inspection Performing ECIR, This May Be Reflected In Some Photos

| Type              | Location                    | Status     | Comment                   | Date Tested |
|-------------------|-----------------------------|------------|---------------------------|-------------|
| Smoke<br>Detector | Entrance<br>Hallway Ceiling | I Not Span | Removed<br>During Tenancy | 02-10-2021  |