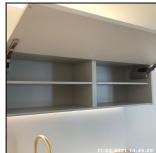

| 5.4 Kitchen Units |                                         |  |
|-------------------|-----------------------------------------|--|
| Overall Colour:   | General Condition:                      |  |
| Grey              | Brand New / Newly Refurbished Condition |  |

5.4 Kitchen Units

5.4 Kitchen Units

5.4 Kitchen Units

5.4 Kitchen Units

5.4 Kitchen Units

5.4 Kitchen Units

| 5.4 Kitchen Units |                                         |
|-------------------|-----------------------------------------|
| Overall Colour:   | General Condition:                      |
| Grey              | Brand New / Newly Refurbished Condition |

5.4 Kitchen Units

5.4 Kitchen Units

5.4 Kitchen Units

| Serial# | Element       | Element Description                                                                                                                                                                                                                                                                                                                                                                                                                                                                                                                                             |
|---------|---------------|-----------------------------------------------------------------------------------------------------------------------------------------------------------------------------------------------------------------------------------------------------------------------------------------------------------------------------------------------------------------------------------------------------------------------------------------------------------------------------------------------------------------------------------------------------------------|
| 5.4.1   | Kitchen Units | General Features: Melamine, Plinths To Match  Wall Unit Features: Backboards To Units, Doors - Solid, Internal Shelves - Wood, Slow Close Mechanisms, Open Shelving, Wall Unit x03  Base Unit Features: Base Unit x04, Doors - Solid, Doors / Drawers - Slow Close Mechanism, Handles Integrated Into Doors, Integrated Doors To Appliances x02, Internal Shelves - Wood, Integrated Pull Out Bin, Plastic / UPVC Cutlery Insert to Drawer X01, Drawer Unit x01  Comments: Open Shelving Wood Effect, Integrated Halo 4 Compartment Bin With X01 Lid Under Sink |

| Serial# | Element       | Element Description                                                                                                                                                                                                                                                                                                                                                                                                                                                                                                                                             |
|---------|---------------|-----------------------------------------------------------------------------------------------------------------------------------------------------------------------------------------------------------------------------------------------------------------------------------------------------------------------------------------------------------------------------------------------------------------------------------------------------------------------------------------------------------------------------------------------------------------|
| 5.4.1   | Kitchen Units | General Features: Melamine, Plinths To Match  Wall Unit Features: Backboards To Units, Doors - Solid, Internal Shelves - Wood, Slow Close Mechanisms, Open Shelving, Wall Unit x03  Base Unit Features: Base Unit x04, Doors - Solid, Doors / Drawers - Slow Close Mechanism, Handles Integrated Into Doors, Integrated Doors To Appliances x02, Internal Shelves - Wood, Integrated Pull Out Bin, Plastic / UPVC Cutlery Insert to Drawer X01, Drawer Unit x01  Comments: Open Shelving Wood Effect, Integrated Halo 4 Compartment Bin With X01 Lid Under Sink |

| Serial # | Kitchen Units - Observation - (Check Out) |
|----------|-------------------------------------------|
|----------|-------------------------------------------|

Tacky Grease To Tops Of Wall Units - Especially Above Hob Area

5.4.1

Food Present

Bin Requires Emptying

LHS Wall Unit Stained To Interior

5.4.1 Tacky Grease To Tops Of Wall Units -**Especially Above Hob** Area

5.4.1 Tacky Grease To Tops Of Wall Units -**Especially Above Hob** Area

5.4.1 Food Present

5.4.1 LHS Wall Unit Stained To Interior

| 5.5 Worktops    |                                         |
|-----------------|-----------------------------------------|
| Overall Colour: | General Condition:                      |
| Grey            | Brand New / Newly Refurbished Condition |