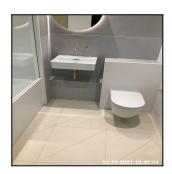

| Serial# | Element | Element Description |
|---------|---------|---------------------|
|---------|---------|---------------------|

|       |       | <b>Type:</b> Single, Wall Mounted - No Pedestal       |
|-------|-------|-------------------------------------------------------|
| 3.3.1 | Basin | <b>Finish:</b> Ceramic Bowl, Furniture - Brass Effect |
|       |       | Features: Overflow, Taps - Mixer, Waste - Pop Up      |

|       |       | <b>Type:</b> Single, Wall Mounted - No Pedestal       |
|-------|-------|-------------------------------------------------------|
| 3.3.1 | Basin | <b>Finish:</b> Ceramic Bowl, Furniture - Brass Effect |
|       |       | Features: Overflow, Taps - Mixer, Waste - Pop Up      |

| Serial # | Basin - Observation - (Check Out) |
|----------|-----------------------------------|
| 3.3.1    | Chip RHS Of Waste                 |