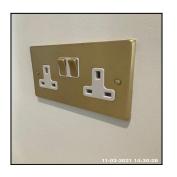

#### 1.5 Socket Outlet

| Serial# | Element | Element Description                                                          |
|---------|---------|------------------------------------------------------------------------------|
|         |         | Type: Wall Mounted                                                           |
| 1.5.1   | Double  | Finish & Number Of Fittings: Metal<br>Effect x01, Unit Coloured Brass Effect |
|         |         | Features: Inserts Coloured White                                             |

| Serial# | Element | Element Description                                                          |
|---------|---------|------------------------------------------------------------------------------|
|         |         | Type: Wall Mounted                                                           |
| 1.5.1   | Double  | Finish & Number Of Fittings: Metal<br>Effect x01, Unit Coloured Brass Effect |
|         |         | Features: Inserts Coloured White                                             |

| Serial # | Double - Observation - (Check Out) |
|----------|------------------------------------|
| 1.5.1    | Charger Left By Tenant             |