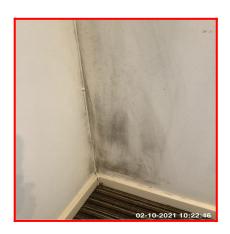

| Serial # | Walls - Observation - (Check Out) |  |
|----------|-----------------------------------|--|
| 4.5.2    | Mould RHS Of Window               |  |

## 4.5.2 Mould RHS Of Window

| 4.6 Windows     |                                         |
|-----------------|-----------------------------------------|
| Overall Colour: | General Condition:                      |
| Grey            | Brand New / Newly Refurbished Condition |