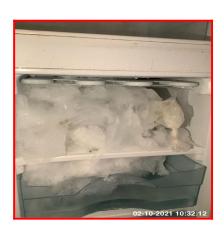

## 02-10-2021 Flat 6, Holly Court BN1 7NB

| Туре                                | Status  | Comment                                                                                    | Valid To Date |
|-------------------------------------|---------|--------------------------------------------------------------------------------------------|---------------|
| Fire Blanket / Fire<br>Extinguisher | Present | Kitchen: Fire Extinguisher Wall Mounted By Fridge / Freezer, Fire Blanket Loose On Worktop | NA            |