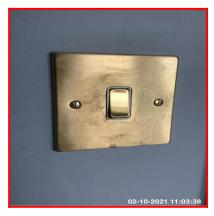

| Serial # | Single - Observation - (Check Out)              |  |
|----------|-------------------------------------------------|--|
| 2.7.2    | En-Suite Switch<br>Finger Marks / Dirty To Face |  |

2.7.2 En-Suite Switch Finger Marks / Dirty To Face