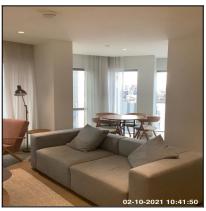

# 5: Kitchen / Lounge - Open Plan

| 5.1 Ceiling     |                                         |
|-----------------|-----------------------------------------|
| Overall Colour: | General Condition:                      |
| White           | Brand New / Newly Refurbished Condition |