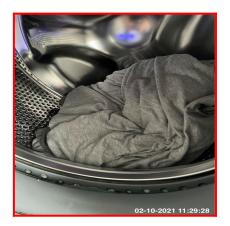

| Serial # | Element              | Element Description                                  |
|----------|----------------------|------------------------------------------------------|
|          | 1.7.1 Washer / Dryer | Make: Siemens                                        |
| 1 7 1    |                      | Type: Front Loading, Free Standing                   |
| 1.7.1    |                      | Features: Control Buttons, Control Dial, Soap Drawer |
|          |                      | Comments: Inside Cupboard, Model: IQ500              |

| Serial # | Washer / Dryer - Observation - (Check Out) |
|----------|--------------------------------------------|
|          | Door Rim Dirty                             |
|          | Door Glass Dirty                           |
| 1.7.1    | Rubber Seal Stained / Dirty                |
|          | Soap Drawer Dirty                          |
|          | Clothes Present                            |

1.7.1 Door Rim Dirty

1.7.1 Door Glass Dirty

1.7.1 Rubber Seal Stained / Dirty

1.7.1 Soap Drawer Dirty

1.7.1 Soap Drawer Dirty

1.7.1 Clothes Present

| 1.8 Switch      |                                         |
|-----------------|-----------------------------------------|
| Overall Colour: | General Condition:                      |
| Brass           | Brand New / Newly Refurbished Condition |