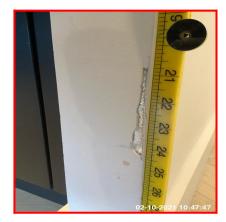

| Serial # | Walls - Observation - (Check Out) |  |
|----------|-----------------------------------|--|
| 5.4.3    | Large Chip LHS Of Fridge          |  |

5.4.3 Large Chip LHS Of Fridge

5.4.3 Large Chip LHS Of Fridge

5.4.3 Large Chip LHS Of Fridge

| 5.5 Windows                        |                                         |
|------------------------------------|-----------------------------------------|
| Overall Colour: General Condition: |                                         |
| Grey                               | Brand New / Newly Refurbished Condition |