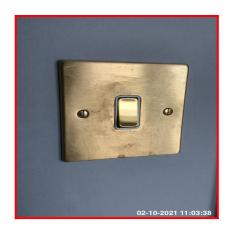

| 2.7 Switch      |                                         |
|-----------------|-----------------------------------------|
| Overall Colour: | General Condition:                      |
| Brass           | Brand New / Newly Refurbished Condition |

| Serial # | Element | Element Description                                                  |
|----------|---------|----------------------------------------------------------------------|
|          |         | Type: Wall Mounted, For Extractor Fan                                |
| 2.7.1    | Fused   | Finish & Number Fitted: Metal Effect x01, Unit Coloured Brass Effect |
|          |         | Features: Inserts Coloured White, With Fuse Clip                     |

|       |        | Type: For Light, Wall Mounted                                        |
|-------|--------|----------------------------------------------------------------------|
| 2.7.2 | Single | Finish & Number Fitted: Metal Effect x03, Unit Coloured Brass Effect |
|       |        | Features: Inserts Coloured White                                     |

| Serial # | Single - Observation - (Check Out)              |  |
|----------|-------------------------------------------------|--|
| 2.7.2    | En-Suite Switch<br>Finger Marks / Dirty To Face |  |

2.7.2 En-Suite Switch Finger Marks / Dirty To Face