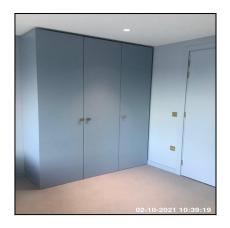

#### 2.12.1 Small Tear To RHS

| 2.13 Wardrobe   |                    |
|-----------------|--------------------|
| Overall Colour: | General Condition: |

| Serial #        | Element  | Element Description                                                                          |
|-----------------|----------|----------------------------------------------------------------------------------------------|
| 2.13.1 Wardrobe |          | Type & Number Fitted: x01, Built In                                                          |
|                 | Wardrobe | Finish: Double Doors, Single Door, Wood                                                      |
|                 |          | Features: Drawers x03, Furniture Brass Effect, Handles - Knob, Hanging Rail x02, Shelves x05 |

| Serial # | Wardrobe - Observation - (Check Out) |  |
|----------|--------------------------------------|--|
| 2.13.1   | Chip Under Far RHS Handle            |  |

## 2.13.1 Chip Under Far RHS Handle

| 2.14 Bedside Table |                                         |
|--------------------|-----------------------------------------|
| Overall Colour:    | General Condition:                      |
| Blue (Dark)        | Brand New / Newly Refurbished Condition |