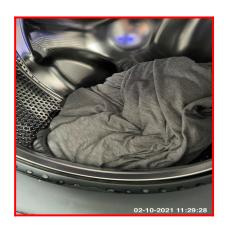

| Serial # | Washer / Dryer - Observation - (Check Out) |
|----------|--------------------------------------------|
|          | Door Rim Dirty                             |
|          | Door Glass Dirty                           |
| 1.7.1    | Rubber Seal Stained / Dirty                |
|          | Soap Drawer Dirty                          |
|          | Clothes Present                            |

1.7.1 Door Rim Dirty

1.7.1 Door Glass Dirty

1.7.1 Rubber Seal Stained / Dirty

1.7.1 Soap Drawer Dirty

1.7.1 Soap Drawer Dirty

1.7.1 Clothes Present

| 1.8 Switch      |                                         |
|-----------------|-----------------------------------------|
| Overall Colour: | General Condition:                      |
| Brass           | Brand New / Newly Refurbished Condition |