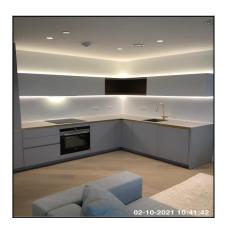

# 5: Kitchen / Lounge - Open Plan

| 5.1 Ceiling     |                                         |
|-----------------|-----------------------------------------|
| Overall Colour: | General Condition:                      |
| White           | Brand New / Newly Refurbished Condition |

# 5.3 Lighting

| Overall Colour: | General Condition:                      |
|-----------------|-----------------------------------------|
| White           | Brand New / Newly Refurbished Condition |

| Serial # | Element                | Element Description     |
|----------|------------------------|-------------------------|
| 5.3.1    | Recessed<br>Spotlights | Number Of Fittings: x09 |
|          |                        | Finish: UPVC            |
|          |                        | Features: Bulb - LED    |

| 5.4 Walls                          |                                         |
|------------------------------------|-----------------------------------------|
| Overall Colour: General Condition: |                                         |
| White                              | Brand New / Newly Refurbished Condition |

| 5.10 Kitchen Units |                    |
|--------------------|--------------------|
| Overall Colour:    | General Condition: |

| Grey Brand Nev | v / Newly Refurbished Condition |
|----------------|---------------------------------|
|----------------|---------------------------------|