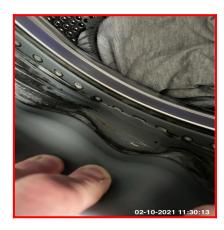

| Serial # | Washer / Dryer - Observation - (Check Out) |
|----------|--------------------------------------------|
|          | Door Rim Dirty                             |
|          | Door Glass Dirty                           |
| 1.7.1    | Rubber Seal Stained / Dirty                |
|          | Soap Drawer Dirty                          |
|          | Clothes Present                            |

1.7.1 Door Rim Dirty

1.7.1 Door Glass Dirty

1.7.1 Rubber Seal Stained / Dirty

1.7.1 Soap Drawer Dirty

1.7.1 Soap Drawer Dirty

1.7.1 Clothes Present

| 1.8 Switch      |                                         |
|-----------------|-----------------------------------------|
| Overall Colour: | General Condition:                      |
| Brass           | Brand New / Newly Refurbished Condition |