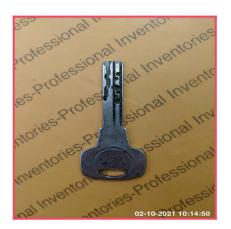

| Item     | Туре                                            | Location              | Serial #  | No. Received<br>(.Check-Out) |
|----------|-------------------------------------------------|-----------------------|-----------|------------------------------|
| 2        | High Security<br>Lock Key (Mul-<br>T-Lock Type) | Front Door -<br>Lower | CT9978367 | 1                            |
| Comment: | None                                            |                       |           |                              |