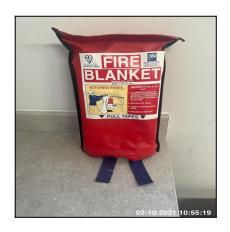

## 02-10-2021 Flat 6, Holly Court BN1 7NB

| Туре                                | Status  | Comment                                                                                    | Valid To Date |
|-------------------------------------|---------|--------------------------------------------------------------------------------------------|---------------|
| Fire Blanket / Fire<br>Extinguisher | Present | Kitchen: Fire Extinguisher Wall Mounted By Fridge / Freezer, Fire Blanket Loose On Worktop | NA            |