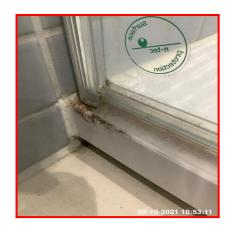

--------------------|-----------------------------------------------------------------------------------------------------------------|
| 3.11.2 | Shower -<br>Enclosure /<br>Screen | Finish: Composite Tray                                                                                          |
|        |                                   | <b>Features:</b> Furniture - Brass Effect, Glazed Panel, Seal To Base Of Door, Tray Waste To Match, Hinged Door |

| Serial # | Shower - Enclosure / Screen - Observation - (Check Out) |  |
|----------|---------------------------------------------------------|--|
| 3.11.2   | Limescale And Dirty To Door Edges                       |  |
|          | Waste Area Dirty And Cover Missing                      |  |



3.11.2 Limescale And Dirty To Door Edges



3.11.2 Limescale And Dirty To Door Edges



3.11.2 Waste Area Dirty And Cover Missing

| 3.12 Accessories                   |                                         |
|------------------------------------|-----------------------------------------|
| Overall Colour: General Condition: |                                         |
| Brass                              | Brand New / Newly Refurbished Condition |

| Serial # | Element               | Element Description                                                                     |
|----------|-----------------------|-----------------------------------------------------------------------------------------|
| Madiaina | Modicino              | Finish: Furniture - Brass, Metal                                                        |
| 3.1