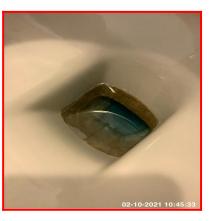

| Serial # | Toilet - Observation - (Check Out) |
|----------|------------------------------------|
| 3.10.1   | Sealant Damaged To Rear            |

3.10.1 Sealant Damaged To Rear

3.10.1 Sealant Damaged To Rear