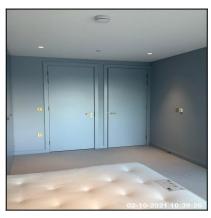

#### 2.12.1 Small Tear To RHS

| 2.13 Wardrobe   |                    |
|-----------------|--------------------|
| Overall Colour: | General Condition: |

| Serial #        | Element  | Element Description                                                                          |
|-----------------|----------|----------------------------------------------------------------------------------------------|
| 2.13.1 Wardrobe |          | Type & Number Fitted: x01, Built In                                                          |
|                 | Wardrobe | Finish: Double Doors, Single Door, Wood                                                      |
|                 |          | Features: Drawers x03, Furniture Brass Effect, Handles - Knob, Hanging Rail x02, Shelves x05 |

| Serial # | Wardrobe - Observation - (Check Out) |  |
|----------|--------------------------------------|--|
| 2.13.1   | Chip Under Far RHS Handle            |  |

## 2.13.1 Chip Under Far RHS Handle

| 2.14 Bedside Table |                                         |
|--------------------|-----------------------------------------|
| Overall Colour:    | General Condition:                      |
| Blue (Dark)        | Brand New / Newly Refurbished Condition |