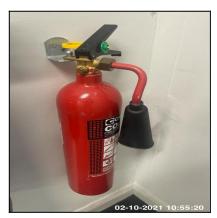

## 02-10-2021 Flat 6, Holly Court BN1 7NB

| Туре                                | Status  | Comment                                                                                    | Valid To Date |
|-------------------------------------|---------|--------------------------------------------------------------------------------------------|---------------|
| Fire Blanket / Fire<br>Extinguisher | Present | Kitchen: Fire Extinguisher Wall Mounted By Fridge / Freezer, Fire Blanket Loose On Worktop | NA            |