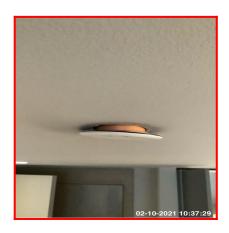

| Serial #             | Element                 | Element Description |
|----------------------|-------------------------|---------------------|
| 1 2 1 Planking Plate | Number Of Fittings: x02 |                     |
| 1.2.1                | Blanking Plate          | Type: Metal         |

| Serial # | Blanking Plate - Observation - (Check Out) |  |
|----------|--------------------------------------------|--|
| 1.2.1    | Loose And Marked                           |  |

#### 1.2.1 Loose And Marked

1.2.1 Loose And Marked

| 1.3 Lighting    |                                         |
|-----------------|-----------------------------------------|
| Overall Colour: | General Condition:                      |
| White           | Brand New / Newly Refurbished Condition |