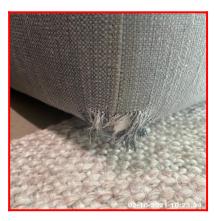

| Serial # | Element | Element Description                                                                                    |
|----------|---------|--------------------------------------------------------------------------------------------------------|
|          |         | Type: Carpet                                                                                           |
| 2.10.1   | Floors  | Finish: Synthetic, Woven                                                                               |
|          |         | <b>Features:</b> Threshold Bar - Aluminimum, Wall To Wall Fitted, Indentations From Previous Furniture |