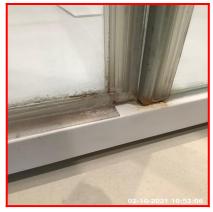

|
|--------|-----------------------------------|-----------------------------------------------------------------------------------------------------------------|
| 3.11.2 | Shower -<br>Enclosure /<br>Screen | Finish: Composite Tray                                                                                          |
|        |                                   | <b>Features:</b> Furniture - Brass Effect, Glazed Panel, Seal To Base Of Door, Tray Waste To Match, Hinged Door |

| Serial # | Shower - Enclosure / Screen - Observation - (Check Out) |  |
|----------|---------------------------------------------------------|--|
| 3.11.2   | Limescale And Dirty To Door Edges                       |  |
|          | Waste Area Dirty And Cover Missing                      |  |



3.11.2 Limescale And Dirty To Door Edges



3.11.2 Limescale And Dirty To Door Edges



3.11.2 Waste Area Dirty And Cover Missing

| 3.12 Accessories                   |                                         |
|------------------------------------|-----------------------------------------|
| Overall Colour: General Condition: |                                         |
| Brass                              | Brand New / Newly Refurbished Condition |

| Serial # | Element               | Element Description                                                                     |
|----------|-----------------------|-----------------------------------------------------------------------------------------|
| Madiaina | Modicino              | Finish: Furniture - Brass, Metal