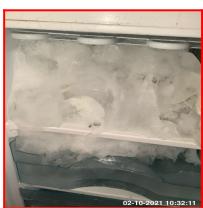

## 02-10-2021 Flat 6, Holly Court BN1 7NB

| Туре                                | Status  | Comment                                                                                    | Valid To Date |
|-------------------------------------|---------|--------------------------------------------------------------------------------------------|---------------|
| Fire Blanket / Fire<br>Extinguisher | Present | Kitchen: Fire Extinguisher Wall Mounted By Fridge / Freezer, Fire Blanket Loose On Worktop | NA            |