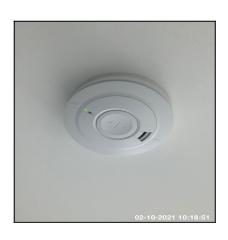

## 02-10-2021 Flat 6, Holly Court BN1 7NB

| Type           | Location             | Status                                | Comment | Date Tested |
|----------------|----------------------|---------------------------------------|---------|-------------|
| Smoke Detector | Bedroom 2<br>Ceiling | Tested For<br>Power Only -<br>Working | None    | 02-10-2021  |

| Туре           | Location                    | Status   | Comment                   | Date Tested |
|----------------|-----------------------------|----------|---------------------------|-------------|
| Smoke Detector | Entrance<br>Hallway Ceiling | Not Seen | Removed During<br>Tenancy | 02-10-2021  |

| Туре           | Location                  | Status                                | Comment | Date Tested |
|----------------|---------------------------|---------------------------------------|---------|-------------|
| Smoke Detector | Master Bedroom<br>Ceiling | Tested For<br>Power Only -<br>Working | None    | 02-10-2021  |

| Type           | Location       | Status                                | Comment | Date Tested |
|----------------|----------------|---------------------------------------|---------|-------------|
| Smoke Detector | Lounge Ceiling | Tested For<br>Power Only -<br>Working | None    | 02-10-2021  |