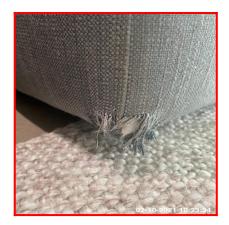

ion |  |

| Serial # Element Description |
|------------------------------|
|------------------------------|

|        | Type: 3 Seater |                                                                                    |
|--------|----------------|------------------------------------------------------------------------------------|
| 5.21.1 | Sofa           | Finish & Amount: Cloth Cover, x01                                                  |
|        |                | <b>Features:</b> Cushions - Plain, Feet - Wooden , Self Coloured Cushions / Covers |

| Serial # | Sofa - Observation - (Check Out)         |  |
|----------|------------------------------------------|--|
| 5.21.1   | Ripped To RHS Corner                     |  |
| J.21.1   | Dirty / Stained Between / Under Cushions |  |



08-10-2021 10-50-28



5.21.1 Ripped To RHS Corner

5.21.1 Dirty / Stained Between / Under Cushions

5.21.1 Dirty / Stained Between / Under Cushions

| 5.22 Table & Chairs |                                         |
|---------------------|-----------------------------------------|
| Overall Colour:     | General Condition:                      |
| Wood Effect         | Brand New / Newly Refurbished Condition |

| Serial # | Element        | Element Description                                                 |
|----------|----------------|---------------------------------------------------------------------|
|          |                | Type: Dining, Round, x1                                             |
|          |                | Finish: Wood