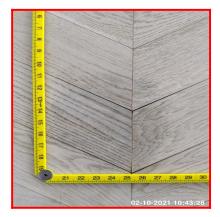

| Serial # | Floors - Observation - (Check Out) |  |
|----------|------------------------------------|--|
| 4.10.1   | Light Debris Under Wardrobe        |  |

 $4.10.1 \; Light \; Debris \; Under \; Wardrobe \\ \phantom{MMMM} 4.10.1 \; Light \; Debris \; Under \; Wardrobe$ 