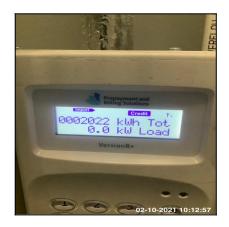

# **Property Utilities Meters**

| Utility                         | Location                        | Serial<br>Number | Reading | Meter type                               | Comments | Date<br>Recorded |
|---------------------------------|---------------------------------|------------------|---------|------------------------------------------|----------|------------------|
| Heat<br>Interface<br>Unit - HIU | Entrance<br>Hallway<br>Cupboard | OBI-123          | 0002022 | Tariff - Paid Directly From Bank Account | None     | 02-10-2021       |