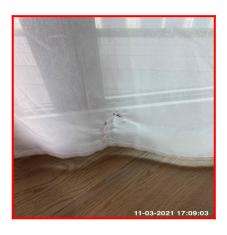

| Serial # | Curtains - Observation - (Check Out) |  |
|----------|--------------------------------------|--|
| 4.11.1   | LHS Curtain Ripped To Lower Edge     |  |

# 4.11.1 LHS Curtain Ripped To Lower Edge

| 4.12 Bed                           |                                         |
|------------------------------------|-----------------------------------------|
| Overall Colour: General Condition: |                                         |
| Cream                              | Brand New / Newly Refurbished Condition |