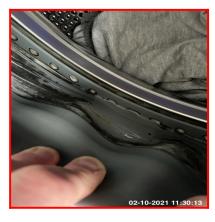

| Serial # | Washer / Dryer - Observation - (Check Out) |
|----------|--------------------------------------------|
|          | Door Rim Dirty                             |
|          | Door Glass Dirty                           |
| 1.7.1    | Rubber Seal Stained / Dirty                |
|          | Soap Drawer Dirty                          |
|          | Clothes Present                            |

1.7.1 Door Rim Dirty

1.7.1 Door Glass Dirty

1.7.1 Rubber Seal Stained / Dirty

1.7.1 Soap Drawer Dirty

1.7.1 Soap Drawer Dirty

1.7.1 Clothes Present

| 1.8 Switch      |                                         |
|-----------------|-----------------------------------------|
| Overall Colour: | General Condition:                      |
| Brass           | Brand New / Newly Refurbished Condition |