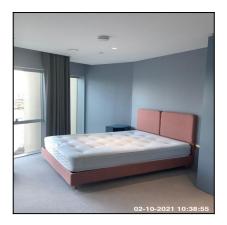

| 2.12 Bed        |                                         |
|-----------------|-----------------------------------------|
| Overall Colour: | General Condition:                      |
| Red             | Brand New / Newly Refurbished Condition |

| Serial # | Element | Element Description                                                                        |
|----------|---------|--------------------------------------------------------------------------------------------|
|          |         | Type: Double Bedstead                                                                      |
| 2.12.1   | Bed     | Finish: Cloth / Leather Effect Covered Base                                                |
|          |         | <b>Features:</b> Head Board Cloth / Leather Effect, Mattress - Double, Fire Label Recorded |

| Serial # | Bed - Observation - (Check Out) |  |
|----------|---------------------------------|--|
| 2.12.1   | Small Tear To RHS               |  |