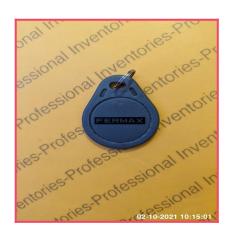

| Item     | Туре                     | Location                     | Serial # | No. Received<br>(.Check-Out) |
|----------|--------------------------|------------------------------|----------|------------------------------|
| 3        | Security Fob /<br>Remote | Main<br>Communal<br>Entrance | None     | 1                            |
| Comment: | None                     |                              |          |                              |