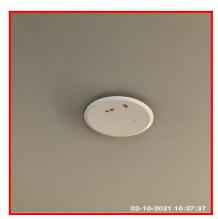

| Serial #             | Element                 | Element Description |
|----------------------|-------------------------|---------------------|
| 1 2 1 Planking Plate | Number Of Fittings: x02 |                     |
| 1.2.1                | Blanking Plate          | Type: Metal         |

| Serial # | Blanking Plate - Observation - (Check Out) |  |
|----------|--------------------------------------------|--|
| 1.2.1    | Loose And Marked                           |  |

#### 1.2.1 Loose And Marked

1.2.1 Loose And Marked

| 1.3 Lighting    |                                         |
|-----------------|-----------------------------------------|
| Overall Colour: | General Condition:                      |
| White           | Brand New / Newly Refurbished Condition |