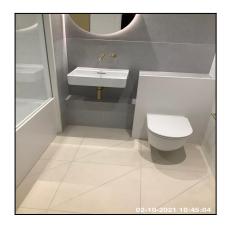

| 3.9 Basin       |                                         |  |
|-----------------|-----------------------------------------|--|
| Overall Colour: | General Condition:                      |  |
| White           | Brand New / Newly Refurbished Condition |  |

| Serial # | Element | Element Description                              |
|----------|---------|--------------------------------------------------|
| 3.9.1    | Basin   | <b>Type:</b> Single, Wall Mounted - No Pedestal  |
|          |         | Finish: Ceramic Bowl, Furniture - Brass Effect   |
|          |         | Features: Overflow, Taps - Mixer, Waste - Pop Up |

| 3.10 Toilet                        |                                         |
|------------------------------------|-----------------------------------------|
| Overall Colour: General Condition: |                                         |
| White                              | Brand New / Newly Refurbished Condition |

| Serial # | Element | Element Description |
|----------|---------|---------------------|
|----------|---------|---------------------|

|        |        | <b>Type:</b> Cistern Enclosed Into Wall - Not Visible, Wall Hung - 'Floating' Pan                                   |
|--------|--------|---------------------------------------------------------------------------------------------------------------------|
| 3.10.1 | Toilet | Finish: Ceramic / Resin, To Match Suite                                                                             |
|        |        | Features: Flush - Double Button, Furniture - UPVC, Seat & Lid - UPVC / Resin, Seat Cushion Pads x04, Slow Close Lid |