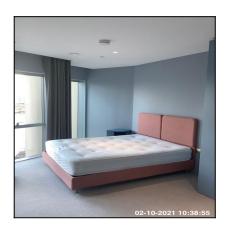

| 2.12 Bed        | 2.12 Bed                                |  |  |
|-----------------|-----------------------------------------|--|--|
| Overall Colour: | General Condition:                      |  |  |
| Red             | Brand New / Newly Refurbished Condition |  |  |

| Serial # | Element | Element Description                                                                        |
|----------|---------|--------------------------------------------------------------------------------------------|
|          |         | Type: Double Bedstead                                                                      |
| 2.12.1   | Bed     | Finish: Cloth / Leather Effect Covered Base                                                |
|          |         | <b>Features:</b> Head Board Cloth / Leather Effect, Mattress - Double, Fire Label Recorded |

| 2.14 Bedside Table |                                         |  |
|--------------------|-----------------------------------------|--|
| Overall Colour:    | General Condition:                      |  |
| Blue (Dark)        | Brand New / Newly Refurbished Condition |  |

| Serial # | Element       | Element Description                           |
|----------|---------------|-----------------------------------------------|
| 2.14.1   | Bedside Table | <b>Type &amp; Number Present:</b> Square, x02 |
|          |               | Finish: Wood, Stained                         |
|          |               | Features: Shelves x01                         |