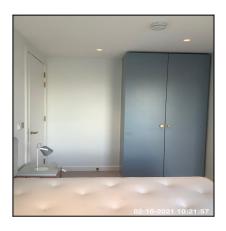

| 2.13 Wardrobe   | 2.13 Wardrobe                           |  |
|-----------------|-----------------------------------------|--|
| Overall Colour: | General Condition:                      |  |
| Grey            | Brand New / Newly Refurbished Condition |  |

| Serial # | Element  | Element Description                                                                                 |
|----------|----------|-----------------------------------------------------------------------------------------------------|
| 2.13.1   | Wardrobe | Type & Number Fitted: x01, Built In                                                                 |
|          |          | Finish: Double Doors, Single Door, Wood                                                             |
|          |          | <b>Features:</b> Drawers x03, Furniture Brass Effect, Handles - Knob, Hanging Rail x02, Shelves x05 |