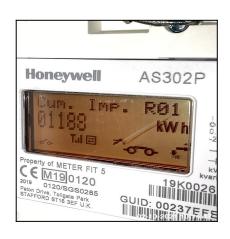

| Utility           | Location                                             | Serial<br>Number | Reading | Meter type                                           | Comments                                                                      | Date<br>Recorded |
|-------------------|------------------------------------------------------|------------------|---------|------------------------------------------------------|-------------------------------------------------------------------------------|------------------|
| Electric<br>Meter | Communal<br>Hallway<br>Cupboard -<br>Ground<br>Floor | FN-2187          | 01188   | Tariff -<br>Paid<br>Directly<br>From Bank<br>Account | Changed Since Inventory, New Serial = Fl1299849 8 FB2 Key Required For Access | 02-10-2021       |