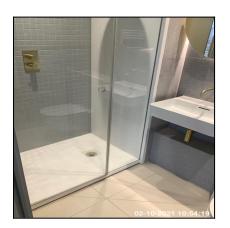

| 3.11 Shower                        |                                         |
|------------------------------------|-----------------------------------------|
| Overall Colour: General Condition: |                                         |
| Brass                              | Brand New / Newly Refurbished Condition |

| Serial # | Element                 | Element Description                                                                                             |
|----------|-------------------------|-----------------------------------------------------------------------------------------------------------------|
| 3.11.1   | Shower                  | Finish: Metal Body                                                                                              |
| 3.11.1   | Snower                  | Features: Dials / Buttons, Deluge Pan Head                                                                      |
|          |                         | Type: Cubicle                                                                                                   |
| 3.11.2   | Shower -<br>Enclosure / | Finish: Composite Tray                                                                                          |
|          | Screen                  | <b>Features:</b> Furniture - Brass Effect, Glazed Panel, Seal To Base Of Door, Tray Waste To Match, Hinged Door |