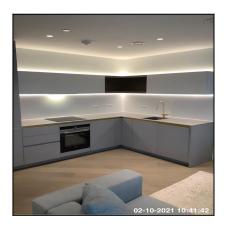

### 5: Kitchen / Lounge - Open Plan

| 5.1 Ceiling     |                                         |
|-----------------|-----------------------------------------|
| Overall Colour: | General Condition:                      |
| White           | Brand New / Newly Refurbished Condition |

| 5.10 Kitchen Units |                                         |
|--------------------|-----------------------------------------|
| Overall Colour:    | General Condition:                      |
| Grey               | Brand New / Newly Refurbished Condition |

| Serial # | Element       | Element Description                                                                                                                                                                                                                                                                                                                                                                                                                                                                                                                                             |
|----------|---------------|-----------------------------------------------------------------------------------------------------------------------------------------------------------------------------------------------------------------------------------------------------------------------------------------------------------------------------------------------------------------------------------------------------------------------------------------------------------------------------------------------------------------------------------------------------------------|
| 5.10.1   | Kitchen Units | General Features: Melamine, Plinths To Match  Wall Unit Features: Backboards To Units, Doors - Solid, Internal Shelves - Wood, Slow Close Mechanisms, Open Shelving, Wall Unit x03  Base Unit Features: Base Unit x04, Doors - Solid, Doors / Drawers - Slow Close Mechanism, Handles Integrated Into Doors, Integrated Doors To Appliances x02, Internal Shelves - Wood, Integrated Pull Out Bin, Plastic / UPVC Cutlery Insert to Drawer X01, Drawer Unit x01  Comments: Open Shelving Wood Effect, Integrated Halo 4 Compartment Bin With X01 Lid Under Sink |

| 5.11 Worktops                      |                                         |
|------------------------------------|-----------------------------------------|
| Overall Colour: General Condition: |                                         |
| Grey                               | Brand New / Newly Refurbished Condition |

| Serial # | Element  | Element Description          |
|----------|----------|------------------------------|
|          |          | Type: Corian                 |
| 5.11.1   | Worktops | Finish: Matt Effect          |
|          |          | Features: Integrated Drainer |

| 5.12 Sink                          |                                         |
|------------------------------------|-----------------------------------------|
| Overall Colour: General Condition: |                                         |
| Stainless Steel                    | Brand New / Newly Refurbished Condition |

| Serial # | Element | Element Description                                                                              |
|----------|---------|--------------------------------------------------------------------------------------------------|
|          |         | Type: Bowl - Single                                                                              |
| 5.12.1   | Sink    | Finish: Steel Effect                                                                             |
|          |         | <b>Features:</b> Furniture - Brass Effect, Tap - Mixer Type, Waste Plug x01, Waste Disposal Unit |

| 5.13 Extractor Hood                |                                         |  |
|------------------------------------|-----------------------------------------|--|
| Overall Colour: General Condition: |                                         |  |
| Black                              | Brand New / Newly Refurbished Condition |  |

| Serial # | Element        | Element Description                                                    |
|----------|----------------|------------------------------------------------------------------------|
|          |                | Make: Elica                                                            |
| 5.13.1   | Extractor Hood | Finish & Type: Under Unit Mounted, Integrated                          |
|          |                | <b>Features:</b> Integrated Lights, Controls - Slide, Wire Mesh Filter |

| 5.14 Hob        |                    |
|-----------------|--------------------|
| Overall Colour: | General Condition: |

| Black | Brand New / Newly Refurbished Condition |
|-------|-----------------------------------------|
|-------|-----------------------------------------|

| Serial # | Element | Element Description                   |
|----------|---------|---------------------------------------|
|          |         | Make: Siemens                         |
| 5.14.1   | Hob     | Type: Induction                       |
|          |         | Features: Rings x04, Controls - Touch |

| 5.15 Oven       |                                         |  |
|-----------------|-----------------------------------------|--|
| Overall Colour: | General Condition:                      |  |
| Black           | Brand New / Newly Refurbished Condition |  |

| Serial # | Element | Element Description                                                                                     |
|----------|---------|---------------------------------------------------------------------------------------------------------|
|          |         | Make: Siemens                                                                                           |
| 5.15.1   | Oven    | <b>Type:</b> Integrated, Oven x01                                                                       |
|          |         | <b>Features:</b> Door Handle, Grill Pan, Interior Light, Shelves x02, Twist Knobs x01, Slow Close Doors |

| 5.16 Fridge Freezer                |                                         |  |
|------------------------------------|-----------------------------------------|--|
| Overall Colour: General Condition: |                                         |  |
| White                              | Brand New / Newly Refurbished Condition |  |

| Serial # | Element        | Element Description                                                                                                                                      |
|----------|----------------|----------------------------------------------------------------------------------------------------------------------------------------------------------|
|          |                | Make: Siemens                                                                                                                                            |
|          |                | Type: Integrated                                                                                                                                         |
| 5.16.1   | Fridge Freezer | <b>Features:</b> Door Basket / Tray x05, Glass Shelves x05, Plastic Fronted Baskets x03, Interior Light, Salad Crisper x01, Temperate Control - Internal |
|          |                | Energy Rating: A+                                                                                                                                        |

| 5.17 Dishwasher |                    |
|-----------------|--------------------|
| Overall Colour: | General Condition: |

| nck | Brand New / Newly Refurbished Condition |
|-----|-----------------------------------------|
|-----|-----------------------------------------|

| Serial # | Element    | Element Description                                                             |
|----------|------------|---------------------------------------------------------------------------------|
|          |            | Make: Siemens                                                                   |
|          |            | Type: Integrated                                                                |
| 5.17.1   | Dishwasher | <b>Features:</b> Controls To Interior Top, Cutlery Drawer, Wire Plate Holder x2 |
|          |            | Comments: Model: S16P1S                                                         |