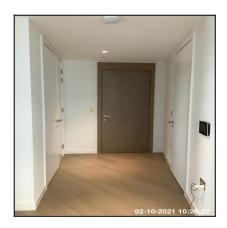

#### 1: Entrance Hallway

| 1.1 Front Door  |                                         |
|-----------------|-----------------------------------------|
| Overall Colour: | General Condition:                      |
| Wood Effect     | Brand New / Newly Refurbished Condition |

| Serial # | Element          | Element Description                                                                                                                                  |
|----------|------------------|------------------------------------------------------------------------------------------------------------------------------------------------------|
|          |                  | <b>Type:</b> Panelled - Flat, Front Door Of Property                                                                                                 |
| 1 1 1    | Door             | Finish: Wood                                                                                                                                         |
| 1.1.1    | Door             | <b>Features:</b> Furniture - Brass Effect, Handles - Lever Style,<br>Lock - Yale / Chubb Type, Lock - Thumb Turn, Numerals, Self<br>Closer, Spy Hole |
| 1.1.0    | 1.1.2 Door Frame | Type: Wood                                                                                                                                           |
| 1.1.2    |                  | Finish: Frame Coloured - Light Wood Effect                                                                                                           |

| 1.4 Walls                          |                                         |
|------------------------------------|-----------------------------------------|
| Overall Colour: General Condition: |                                         |
| White                              | Brand New / Newly Refurbished Condition |

| Serial # | Element         | Element Description                                                                                                   |
|----------|-----------------|-----------------------------------------------------------------------------------------------------------------------|
| 1 4 1    | Skirting Boards | Type: Moulded To Edge                                                                                                 |
| 1.4.1    |                 | Finish: Newly Painted For This Let                                                                                    |
|          | Wall Cupboard   | Type & Number Fitted: Built Into Recess, x01                                                                          |
| 1.4.2    |                 | <b>Finish:</b> Doors To Match Property, Floors To Match Property, Newly Painted For This Let, Walls To Match Property |
|          |                 | <b>Features:</b> Furniture - Brass Effect, Fuse Box, Interior Light, Stopcock                                         |
|          |                 | Comments: X2 Switches X4 Fused Switches X1 Double Socket X1 Single Socket                                             |
| 1.4.3    | Walls           | <b>Type:</b> Plaster - Painted                                                                                        |
|          |                 | Finish: Newly Painted For This Let                                                                                    |