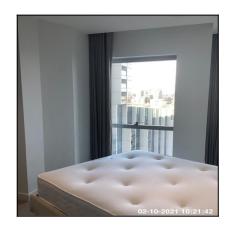

| 2.6 Windows                        |                                         |
|------------------------------------|-----------------------------------------|
| Overall Colour: General Condition: |                                         |
| Grey                               | Brand New / Newly Refurbished Condition |

| Serial # | Element | Element Description                                  |
|----------|---------|------------------------------------------------------|
|          |         | Type & Number Fitted: Casement, x03                  |
| 2.6.1    | Windows | Finish: Coated Metal                                 |
|          |         | Features: Furniture - Chrome Effect, Handles - Lever |

| 2.12 Bed        | 2.12 Bed                                |  |  |
|-----------------|-----------------------------------------|--|--|
| Overall Colour: | General Condition:                      |  |  |
| Red             | Brand New / Newly Refurbished Condition |  |  |

| Serial # | Element | Element Description                                                                        |
|----------|---------|--------------------------------------------------------------------------------------------|
|          |         | Type: Double Bedstead                                                                      |
| 2.12.1   | Bed     | Finish: Cloth / Leather Effect Covered Base                                                |
|          |         | <b>Features:</b> Head Board Cloth / Leather Effect, Mattress - Double, Fire Label Recorded |