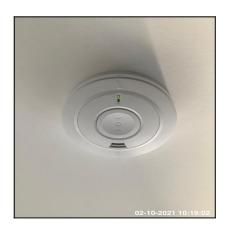

### 02-10-2021 Flat 6, Holly Court BN1 7NB

| Type           | Location             | Status                                | Comment | Date Tested |
|----------------|----------------------|---------------------------------------|---------|-------------|
| Smoke Detector | Bedroom 2<br>Ceiling | Tested For<br>Power Only -<br>Working | None    | 02-10-2021  |

| Type           | Location       | Status                                | Comment | Date Tested |
|----------------|----------------|---------------------------------------|---------|-------------|
| Smoke Detector | Lounge Ceiling | Tested For<br>Power Only -<br>Working | None    | 02-10-2021  |