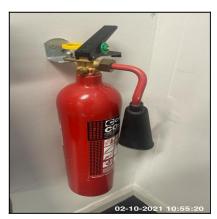

### 02-10-2021 Flat 6, Holly Court BN1 7NB

| Туре                                | Status  | Comment                                                                                    | Valid To Date |
|-------------------------------------|---------|--------------------------------------------------------------------------------------------|---------------|
| Fire Blanket / Fire<br>Extinguisher | Present | Kitchen: Fire Extinguisher Wall Mounted By Fridge / Freezer, Fire Blanket Loose On Worktop | NA            |