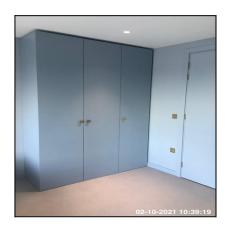

| 4.13 Wardrobe                      |                                         |
|------------------------------------|-----------------------------------------|
| Overall Colour: General Condition: |                                         |
| Grey                               | Brand New / Newly Refurbished Condition |

| Serial # | Element  | Element Description                                                                                     |
|----------|----------|---------------------------------------------------------------------------------------------------------|
|          |          | Type & Number Fitted: Built In, x01                                                                     |
| 4.13.1   | Wardrobe | Finish: Double Doors, Wood                                                                              |
|          |          | Features: Furniture Brass Effect, Handle To Each Door,<br>Handles - Knob, Hanging Rail x02, Shelves x02 |