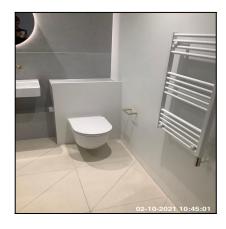

| 3.10 Toilet                        |                                         |
|------------------------------------|-----------------------------------------|
| Overall Colour: General Condition: |                                         |
| White                              | Brand New / Newly Refurbished Condition |

| Serial # | Element | Element Description |
|----------|---------|---------------------|
|----------|---------|---------------------|

|        |        | <b>Type:</b> Cistern Enclosed Into Wall - Not Visible, Wall Hung - 'Floating' Pan                                   |
|--------|--------|---------------------------------------------------------------------------------------------------------------------|
| 3.10.1 | Toilet | Finish: Ceramic / Resin, To Match Suite                                                                             |
|        |        | Features: Flush - Double Button, Furniture - UPVC, Seat & Lid - UPVC / Resin, Seat Cushion Pads x04, Slow Close Lid |