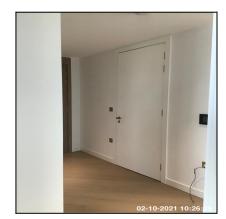

#### 1: Entrance Hallway

| 1.1 Front Door  |                                         |
|-----------------|-----------------------------------------|
| Overall Colour: | General Condition:                      |
| Wood Effect     | Brand New / Newly Refurbished Condition |

| Serial # | Element          | Element Description                                                                                                                                  |
|----------|------------------|------------------------------------------------------------------------------------------------------------------------------------------------------|
|          |                  | <b>Type:</b> Panelled - Flat, Front Door Of Property                                                                                                 |
| 1 1 1    | Door             | Finish: Wood                                                                                                                                         |
| 1.1.1    | Door             | <b>Features:</b> Furniture - Brass Effect, Handles - Lever Style,<br>Lock - Yale / Chubb Type, Lock - Thumb Turn, Numerals, Self<br>Closer, Spy Hole |
| 1.1.0    | 1.1.2 Door Frame | Type: Wood                                                                                                                                           |
| 1.1.2    |                  | Finish: Frame Coloured - Light Wood Effect                                                                                                           |

| 1.4 Walls                          |                                         |
|------------------------------------|-----------------------------------------|
| Overall Colour: General Condition: |                                         |
| White                              | Brand New / Newly Refurbished Condition |

| Serial # | Element         | Element Description                                                                                                   |
|----------|-----------------|-----------------------------------------------------------------------------------------------------------------------|
| 1 4 1    | Skirting Boards | Type: Moulded To Edge                                                                                                 |
| 1.4.1    |                 | Finish: Newly Painted For This Let                                                                                    |
|          | Wall Cupboard   | Type & Number Fitted: Built Into Recess, x01                                                                          |
| 1.4.2    |                 | <b>Finish:</b> Doors To Match Property, Floors To Match Property, Newly Painted For This Let, Walls To Match Property |
|          |                 | <b>Features:</b> Furniture - Brass Effect, Fuse Box, Interior Light, Stopcock                                         |
|          |                 | Comments: X2 Switches X4 Fused Switches X1 Double Socket X1 Single Socket                                             |
| 1.4.3    | Walls           | <b>Type:</b> Plaster - Painted                                                                                        |
|          |                 | Finish: Newly Painted For This Let                                                                                    |

| 1.10 Floor      |                                         |
|-----------------|-----------------------------------------|
| Overall Colour: | General Condition:                      |
| Wood Effect     | Brand New / Newly Refurbished Condition |

| Serial # | Element | Element Description             |
|----------|---------|---------------------------------|
| 1101     | Eleene  | Type: Engineered Wood Board     |
| 1.10.1   | Floors  | Finish: Light Floorboard Effect |