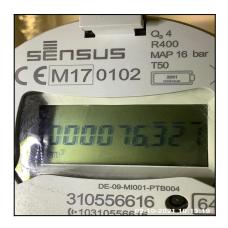

| Utility        | Location                                       | Serial<br>Number | Reading   | Meter type                                           | Comments                          | Date<br>Recorded |
|----------------|------------------------------------------------|------------------|-----------|------------------------------------------------------|-----------------------------------|------------------|
| Water<br>Meter | Communal<br>Hallway<br>Cupboard -<br>1st Floor | 3283627          | 000076,32 | Tariff -<br>Paid<br>Directly<br>From Bank<br>Account | FB2 Key<br>Required<br>For Access | 02-10-2021       |