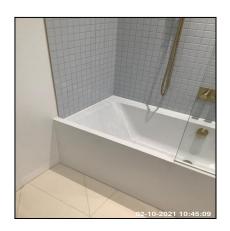

----|-------------------------------------|--|
| 6.3.1    | Water Marked                        |  |

| 6.4 Walls - Exterior               |                                         |  |
|------------------------------------|-----------------------------------------|--|
| Overall Colour: General Condition: |                                         |  |
| White                              | Brand New / Newly Refurbished Condition |  |

| Serial #              | Element                            | Element Description |
|-----------------------|------------------------------------|---------------------|
| 6.4.1 Wall - Exterior | Type: Stone                        |                     |
|                       | Finish: Newly Painted For This Let |                     |

## 7: Bathroom







| 7.1 Doors                          |                                         |
|------------------------------------|-----------------------------------------|
| Overall Colour: General Condition: |                                         |
| White                              | Brand New / Newly Refurbished Condition |

| Serial #        | Element    | Element Description                                                                    |
|-----------------|------------|----------------------------------------------------------------------------------------|
|                 |            | <b>Type:</b> Panelled - Flat                                                           |
| 7.1.1           | Door       | Finish: Newly Painted For This Let, Wood