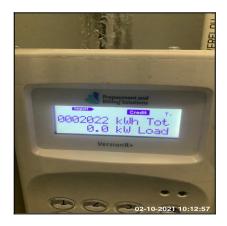

### **Property Utilities Meters**

| Utility                         | Location                        | Serial<br>Number | Reading | Meter type                               | Comments | Date<br>Recorded |
|---------------------------------|---------------------------------|------------------|---------|------------------------------------------|----------|------------------|
| Heat<br>Interface<br>Unit - HIU | Entrance<br>Hallway<br>Cupboard | OBI-123          | 0002022 | Tariff - Paid Directly From Bank Account | None     | 02-10-2021       |