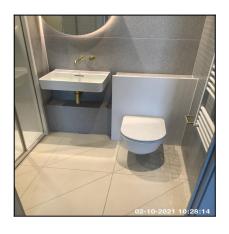

| 3.9 Basin       |                                         |  |
|-----------------|-----------------------------------------|--|
| Overall Colour: | General Condition:                      |  |
| White           | Brand New / Newly Refurbished Condition |  |

| Serial # | Element | Element Description                              |
|----------|---------|--------------------------------------------------|
| 3.9.1    | Basin   | <b>Type:</b> Single, Wall Mounted - No Pedestal  |
|          |         | Finish: Ceramic Bowl, Furniture - Brass Effect   |
|          |         | Features: Overflow, Taps - Mixer, Waste - Pop Up |

| 3.10 Toilet                        |                                         |
|------------------------------------|-----------------------------------------|
| Overall Colour: General Condition: |                                         |
| White                              | Brand New / Newly Refurbished Condition |

| Serial # | Element | Element Description |
|----------|---------|---------------------|
|----------|---------|---------------------|

|        |        | <b>Type:</b> Cistern Enclosed Into Wall - Not Visible, Wall Hung - 'Floating' Pan                                   |
|--------|--------|---------------------------------------------------------------------------------------------------------------------|
| 3.10.1 | Toilet | Finish: Ceramic / Resin, To Match Suite                                                                             |
|        |        | Features: Flush - Double Button, Furniture - UPVC, Seat & Lid - UPVC / Resin, Seat Cushion Pads x04, Slow Close Lid |