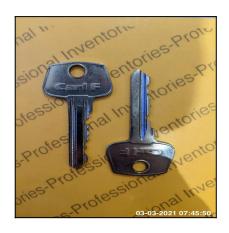

# **Keys And Sundries (4)**

| Item     | Туре                                            | Location              | Serial # | No. Issued (Check-In) |
|----------|-------------------------------------------------|-----------------------|----------|-----------------------|
| 1        | High Security<br>Lock Key (Mul-<br>T-Lock Type) | Front Door -<br>Lower | None     | 1                     |
| Comment: | Lock Very Stiff To Operate                      |                       |          |                       |