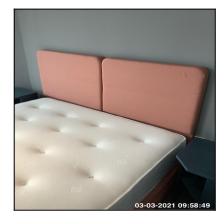

| 5.10 Bed                           |                                         |
|------------------------------------|-----------------------------------------|
| Overall Colour: General Condition: |                                         |
| Cream                              | Brand New / Newly Refurbished Condition |

Ned Momammad Clare Anderson Nod

Fetor McNish

Peter McNish

5.10 Bed 5.10 Bed 5.10 Bed

5.10 Bed

| Serial #   | Element | Element Description                                                                        |
|------------|---------|--------------------------------------------------------------------------------------------|
|            |         | Type: Double Bedstead                                                                      |
| 5.10.1 Bed | Bed     | Finish: Cloth / Leather Effect Covered Base                                                |
|            |         | <b>Features:</b> Fire Label Recorded, Head Board Cloth / Leather Effect, Mattress - Double |