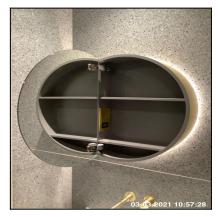

# 6: Kitchen / Lounge

| 6.1 Ceiling     |                                         |
|-----------------|-----------------------------------------|
| Overall Colour: | General Condition:                      |
| White           | Brand New / Newly Refurbished Condition |

Ned Momammad Clare Anderson

Etc.

Felos McNish

Peter McNish

6.1 Ceiling

6.1 Ceiling

6.1 Ceiling

6.1 Ceiling

| Serial #      | Element | Element Description                                         |
|---------------|---------|-------------------------------------------------------------|
| 611           | Coiling | Type: Plaster                                               |
| 6.1.1 Ceiling | Cennig  | Finish: Finish - Smooth Surface, Newly Painted For This Let |