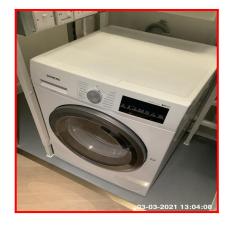

| 2.9 Washer / Dryer                 |                                         |  |
|------------------------------------|-----------------------------------------|--|
| Overall Colour: General Condition: |                                         |  |
| White                              | Brand New / Newly Refurbished Condition |  |

2.9 Washer / Dryer

2.9 Washer / Dryer

2.9 Washer / Dryer

2.9 Washer / Dryer

2.9 Washer / Dryer

2.9 Washer / Dryer

| Serial # | Element | Element Description |
|----------|---------|---------------------|
|          |         |                     |

Ned Momammad Clare Anderson Nod

Peter McNish

|       |                | Make: Siemens                                        |
|-------|----------------|------------------------------------------------------|
| 2.9.1 | Washer / Dryer | Type: Front Loading, Free Standing                   |
|       |                | Features: Control Dial, Control Buttons, Soap Drawer |

| Serial # | Washer / Dryer - Observation - (Inventory & Check In) |
|----------|-------------------------------------------------------|
| 2.9.1    | No Power To Appliance                                 |

## 2.9.1 No Power To Appliance