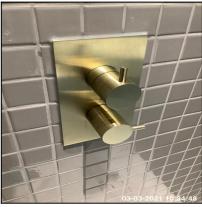

| 4.11 Shower     |                                         |
|-----------------|-----------------------------------------|
| Overall Colour: | General Condition:                      |
| Brass           | Brand New / Newly Refurbished Condition |

| Serial # | Element                           | Element Description                                                                               |
|----------|-----------------------------------|---------------------------------------------------------------------------------------------------|
| 4.11.1   | Shower                            | Type & Make: Make Unknown                                                                         |
|          |                                   | Finish: Metal Body                                                                                |
|          |                                   | Features: Deluge Pan Head, Dials / Buttons                                                        |
|          |                                   | Type: Cubicle                                                                                     |
| 4.11.2   | Shower -<br>Enclosure /<br>Screen | Finish: Glass Screen - Clear, UPVC Tray                                                           |
|          |                                   | <b>Features:</b> Furniture - Brass Effect, Hinged Door, Seal To Base Of Door, Tray Waste To Match |