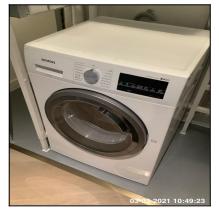

| 2.9 Washer / Dryer                 |                                         |  |
|------------------------------------|-----------------------------------------|--|
| Overall Colour: General Condition: |                                         |  |
| White                              | Brand New / Newly Refurbished Condition |  |

2.9 Washer / Dryer

2.9 Washer / Dryer

2.9 Washer / Dryer

2.9 Washer / Dryer

2.9 Washer / Dryer

2.9 Washer / Dryer

| Serial # | Element | Element Description |
|----------|---------|---------------------|
|          |         |                     |

Ned Momammad Clare Anderson Nod

Peter McNish

|       |                | Make: Siemens                                        |
|-------|----------------|------------------------------------------------------|
| 2.9.1 | Washer / Dryer | Type: Front Loading, Free Standing                   |
|       |                | Features: Control Dial, Control Buttons, Soap Drawer |