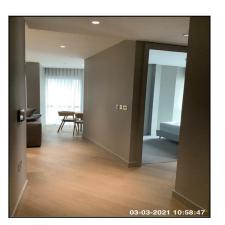

### 1: Entrance Hallway

| 1.1 Doors                                           |                    |
|-----------------------------------------------------|--------------------|
| Overall Colour:                                     | General Condition: |
| Wood Effect Brand New / Newly Refurbished Condition |                    |

1.1 Doors 1.1 Doors 1.1 Doors

| Serial # | Element | Element Description                                       |
|----------|---------|-----------------------------------------------------------|
|          |         | <b>Type:</b> Panelled - Flat                              |
| 1.1.1    | Door    | Finish: Wood                                              |
|          |         | Features: Furniture - Brass Effect, Handles - Lever Style |