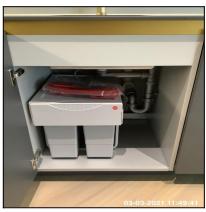

t       | Element Description                      |
|----------|---------------|------------------------------------------|
|          |               | Make: Make Unknown                       |
| 6.8.1    | Extractor Fan | Finish: UPVC                             |
|          |               | Features: Ceiling Mounted, Heard Working |

| 6.9 Kitchen Units |                                         |
|-------------------|-----------------------------------------|
| Overall Colour:   | General Condition:                      |
| Grey              | Brand New / Newly Refurbished Condition |

Ned Momammad Clare Anderson

Feter McNish

Peter McNish

Page 74 of 109







6.9 Kitchen Units

6.9 Kitchen Units

6.9 Kitchen Units







6.9 Kitchen Units

6.9 Kitchen Units

6.9 Kitchen Units







6.9 Kitchen Units

6.9 Kitchen Units

6.9 Kitchen Units

Serial # Element **Element Description** 

Ned Momammad Clare Anderson Nod

Peter McNish

Fetor McNish

|       |               | General Features: Integrated Appliances, High Gloss<br>Finish, Plinths To Match, Plinths Fitted                                                                                                  |
|-------|---------------|--------------------------------------------------------------------------------------------------------------------------------------------------------------------------------------------------|
| 6.9.1 | Kitchen Units | Wall Unit Features: Backboards To Units, Doors - Solid,<br>Internal Shelves - Wood, Open Corner Unit, Wall Unit x02