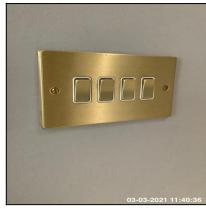

| 6.5 Switch      |                                         |
|-----------------|-----------------------------------------|
| Overall Colour: | General Condition:                      |
| Brass           | Brand New / Newly Refurbished Condition |

6.5 Switch 6.5 Switch 6.5 Switch

| Serial # | Element        | Element Description                                                  |
|----------|----------------|----------------------------------------------------------------------|
|          | Multibank Unit | Type: Cupboard Fitted, For Appliance                                 |
| 6.5.1    |                | Finish: UPVC                                                         |
|          |                | Features: Inserts Coloured White, With Fuse Clip                     |
|          | Quadruple      | Type: For Light, Wall Mounted                                        |
| 6.5.2    |                | Finish & Number Fitted: Metal Effect x01, Unit Coloured Brass Effect |
|          |                | Features: Inserts Coloured White                                     |

Ned Momammad Clare Anderson Nod

Feter McNish

Peter McNish

|       |        | Type: For Light, Wall Mounted                                        |
|-------|--------|----------------------------------------------------------------------|
| 6.5.3 | Single | Finish & Number Fitted: Metal Effect x01, Unit Coloured Brass Effect |
|       |        | Features: Inserts Coloured White                                     |