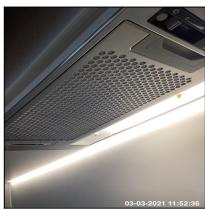

# 6: Kitchen / Lounge

| 6.1 Ceiling     |                                         |
|-----------------|-----------------------------------------|
| Overall Colour: | General Condition:                      |
| White           | Brand New / Newly Refurbished Condition |

Ned Momammad Clare Anderson

Etc.

Felos McNish

Peter McNish

6.1 Ceiling

6.1 Ceiling

6.1 Ceiling

6.1 Ceiling

| Serial #      | Element | Element Description                                         |
|---------------|---------|-------------------------------------------------------------|
| 611           | Coiling | Type: Plaster                                               |
| 6.1.1 Ceiling | Cennig  | Finish: Finish - Smooth Surface, Newly Painted For This Let |