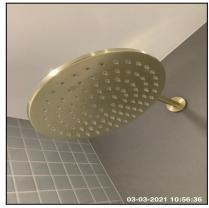

| Serial # | Element                           | Element Description                                                                               |
|----------|-----------------------------------|---------------------------------------------------------------------------------------------------|
| 4.11.1   | Shower                            | Type & Make: Make Unknown                                                                         |
|          |                                   | Finish: Metal Body                                                                                |
|          |                                   | Features: Deluge Pan Head, Dials / Buttons                                                        |
|          |                                   | Type: Cubicle                                                                                     |
| 4.11.2   | Shower -<br>Enclosure /<br>Screen | Finish: Glass Screen - Clear, UPVC Tray                                                           |
|          |                                   | <b>Features:</b> Furniture - Brass Effect, Hinged Door, Seal To Base Of Door, Tray Waste To Match |