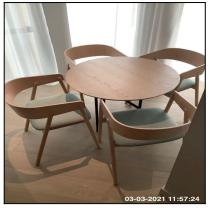

# 6: Kitchen / Lounge

| 6.1 Ceiling     |                                         |
|-----------------|-----------------------------------------|
| Overall Colour: | General Condition:                      |
| White           | Brand New / Newly Refurbished Condition |

Ned Momammad Clare Anderson

Etc.

Felos McNish

Peter McNish

6.1 Ceiling

6.1 Ceiling

6.1 Ceiling

6.1 Ceiling

| Serial #      | Element | Element Description                                         |
|---------------|---------|-------------------------------------------------------------|
| 611           | Coiling | Type: Plaster                                               |
| 6.1.1 Ceiling | Cennig  | Finish: Finish - Smooth Surface, Newly Painted For This Let |