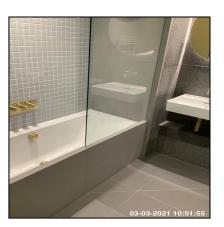

| 4.11 Shower     |                                         |
|-----------------|-----------------------------------------|
| Overall Colour: | General Condition:                      |
| Brass           | Brand New / Newly Refurbished Condition |

4.11 Shower 4.11 Shower 4.11 Shower

Ned Momammad Clare Anderson Nod

Peter McNish

Fetor McNish

Page 51 of 109

4.11 Shower

4.11 Shower

4.11 Shower

| Serial # | Element                           | Element Description                                                                               |
|----------|-----------------------------------|---------------------------------------------------------------------------------------------------|
| 4.11.1   | Shower                            | Type & Make: Make Unknown                                                                         |
|          |                                   | Finish: Metal Body                                                                                |
|          |                                   | Features: Deluge Pan Head, Dials / Buttons                                                        |
|          |                                   | Type: Cubicle                                                                                     |
| 4.11.2   | Shower -<br>Enclosure /<br>Screen | Finish: Glass Screen - Clear, UPVC Tray                                                           |
|          |                                   | <b>Features:</b> Furniture - Brass Effect, Hinged Door, Seal To Base Of Door, Tray Waste To Match |