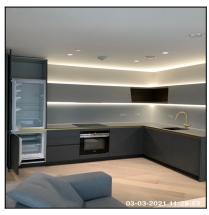

# 6: Kitchen / Lounge

| 6.1 Ceiling     |                                         |
|-----------------|-----------------------------------------|
| Overall Colour: | General Condition:                      |
| White           | Brand New / Newly Refurbished Condition |

Ned Momammad Clare Anderson

Etc.

Felos McNish

Peter McNish

6.1 Ceiling

6.1 Ceiling

6.1 Ceiling

6.1 Ceiling

| Serial #      | Element | Element Description                                         |
|---------------|---------|-------------------------------------------------------------|
| 611           | Coiling | Type: Plaster                                               |
| 6.1.1 Ceiling | Cennig  | Finish: Finish - Smooth Surface, Newly Painted For This Let |