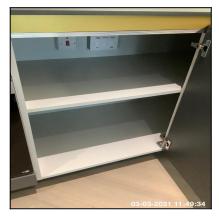

ent       | Element Description                      |
|----------|---------------|------------------------------------------|
|          |               | Make: Make Unknown                       |
| 6.8.1    | Extractor Fan | Finish: UPVC                             |
|          |               | Features: Ceiling Mounted, Heard Working |

| 6.9 Kitchen Units |                                         |
|-------------------|-----------------------------------------|
| Overall Colour:   | General Condition:                      |
| Grey              | Brand New / Newly Refurbished Condition |

Ned Momammad Clare Anderson

Feter McNish

Peter McNish

Page 74 of 109







6.9 Kitchen Units

6.9 Kitchen Units

6.9 Kitchen Units







6.9 Kitchen Units

6.9 Kitchen Units

6.9 Kitchen Units







6.9 Kitchen Units

6.9 Kitchen Units

6.9 Kitchen Units

Serial # Element **Element Description** 

Ned Momammad Clare Anderson Nod

Peter McNish

Fetor McNish

|       |               | General Features: Integrated Appliances, High Gloss<br>Finish, Plinths To Match, Plinths Fitted                                                                                                  |
|-------|---------------|--------------------------------------------------------------------------------------------------------------------------------------------------------------------------------------------------|
| 6.9.1 | Kitchen Units | Wall Unit Features: Backboards To Units, Doors - Solid,<br>Internal Shelves - Wood, Open Corner Unit, Wall Unit x02