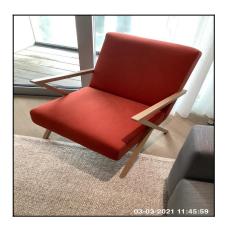

# 6: Kitchen / Lounge

| 6.1 Ceiling     |                                         |
|-----------------|-----------------------------------------|
| Overall Colour: | General Condition:                      |
| White           | Brand New / Newly Refurbished Condition |

Ned Momammad Clare Anderson

Etc.

Felos McNish

Peter McNish

6.1 Ceiling

6.1 Ceiling

6.1 Ceiling

6.1 Ceiling

| Serial #      | Element | Element Description                                         |
|---------------|---------|-------------------------------------------------------------|
| 611           | Coiling | Type: Plaster                                               |
| 6.1.1 Ceiling | Cennig  | Finish: Finish - Smooth Surface, Newly Painted For This Let |