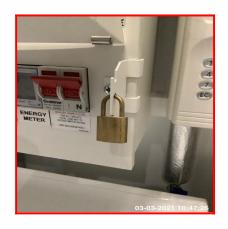

| Serial # | Fuse Box - Observation - (Inventory & Check In) |
|----------|-------------------------------------------------|
| 2.7.1    | Locked Padlock Present                          |

### 2.7.1 Locked Padlock Present

| 2.8 Air Conditioning Unit          |                                         |  |
|------------------------------------|-----------------------------------------|--|
| Overall Colour: General Condition: |                                         |  |
| White                              | Brand New / Newly Refurbished Condition |  |