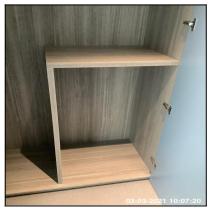

| 3.12 Wardrobe   |                                         |
|-----------------|-----------------------------------------|
| Overall Colour: | General Condition:                      |
| Blue (Dark)     | Brand New / Newly Refurbished Condition |

Ned Momammad Clare Anderson

are Anderson Peter McNish

Page 41 of 109

3.12 Wardrobe

3.12 Wardrobe

3.12 Wardrobe

3.12 Wardrobe

3.12 Wardrobe

3.12 Wardrobe

| Serial # | Element  | Element Description                                                                                                  |
|----------|----------|----------------------------------------------------------------------------------------------------------------------|
| 3.12.1   | Wardrobe | <b>Type &amp; Number Fitted:</b> Built In, x02                                                                       |
|          |          | Finish: Double Doors, Wood, Single Door                                                                              |
|          |          | <b>Features:</b> Drawers x03, Furniture Brass Effect, Handles - Knob, Handle To Each Door, Hanging Rail, Shelves x05 |