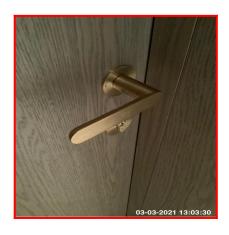

5.1 Doors 5.1 Doors

| Serial # | Element    | Element Description                                       |
|----------|------------|-----------------------------------------------------------|
| 5.1.1    | Door       | Type: Panelled - Flat                                     |
|          |            | Finish: Newly Painted For This Let, Wood                  |
|          |            | Features: Furniture - Brass Effect, Handles - Lever Style |
| 5.1.2    | Door Frame | Type: Wood                                                |
|          |            | Finish: Newly Painted For This Let                        |

Serial # Door - Observation - (Inventory & Check In)

Ned Momammad Clare Anderson

Peter McNish

Nody

Close to

Peter McNish

#### 5.1.1 Paint Marks To Latch

#### 5.1.1 Paint Marks To Latch

| 5.2 Ceiling     |                                         |
|-----------------|-----------------------------------------|
| Overall Colour: | General Condition:                      |
| White           | Brand New / Newly Refurbished Condition |