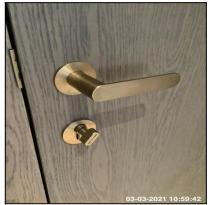

1.1 Doors 1.1 Doors 1.1 Doors

| Serial # | Element | Element Description                                       |
|----------|---------|-----------------------------------------------------------|
|          |         | <b>Type:</b> Panelled - Flat                              |
| 1.1.1    | Door    | Finish: Wood                                              |
|          |         | Features: Furniture - Brass Effect, Handles - Lever Style |

| Serial # | Door - Observation - (Inventory & Check In) |
|----------|---------------------------------------------|
| 1.1.1    | Exterior Door Handle Loose                  |

### 1.1.1 Exterior Door Handle Loose

| 1.2 Ceiling                                   |                    |
|-----------------------------------------------|--------------------|
| Overall Colour:                               | General Condition: |
| White Brand New / Newly Refurbished Condition |                    |