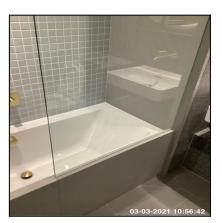

| 4.11 Shower     |                                         |
|-----------------|-----------------------------------------|
| Overall Colour: | General Condition:                      |
| Brass           | Brand New / Newly Refurbished Condition |

4.11 Shower 4.11 Shower 4.11 Shower

Ned Momammad Clare Anderson Nod

Peter McNish

Fetor McNish

Page 51 of 109

4.11 Shower

4.11 Shower

4.11 Shower

| Serial # | Element                           | Element Description                                                                               |
|----------|-----------------------------------|---------------------------------------------------------------------------------------------------|
| 4.11.1   | Shower                            | Type & Make: Make Unknown                                                                         |
|          |                                   | Finish: Metal Body                                                                                |
|          |                                   | Features: Deluge Pan Head, Dials / Buttons                                                        |
|          |                                   | Type: Cubicle                                                                                     |
| 4.11.2   | Shower -<br>Enclosure /<br>Screen | Finish: Glass Screen - Clear, UPVC Tray                                                           |
|          |                                   | <b>Features:</b> Furniture - Brass Effect, Hinged Door, Seal To Base Of Door, Tray Waste To Match |