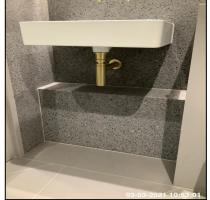

#### 4.9 Basin

| Serial # | Element | Element Description                              |
|----------|---------|--------------------------------------------------|
|          |         | Type: Wall Mounted - No Pedestal, Single         |
| 4.9.1    | Basin   | Finish: Ceramic Bowl, Furniture - Brass Effect   |
|          |         | Features: Overflow, Taps - Mixer, Waste - Pop Up |