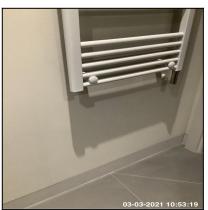

| 4.6 Radiator    |                                         |
|-----------------|-----------------------------------------|
| Overall Colour: | General Condition:                      |
| Grey            | Brand New / Newly Refurbished Condition |

### 4.6 Radiator

| Serial # | Element  | Element Description                                  |
|----------|----------|------------------------------------------------------|
| 4.6.1    | Radiator | Type & Number Fitted: Towel Rail, Vertical Unit, x01 |
|          |          | Features: Electric Bathroom Type Wired Into Socket   |