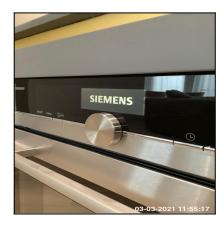

2.9 Washer / Dryer

2.9 Washer / Dryer

2.9 Washer / Dryer

2.9 Washer / Dryer

2.9 Washer / Dryer

2.9 Washer / Dryer

| Serial # | Element | Element Description |
|----------|---------|---------------------|
|          |         |                     |

Ned Momammad Clare Anderson Nod

Peter McNish

|       |                | Make: Siemens                                        |
|-------|----------------|------------------------------------------------------|
| 2.9.1 | Washer / Dryer | Type: Front Loading, Free Standing                   |
|       |                | Features: Control Dial, Control Buttons, Soap Drawer |