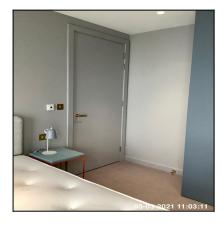

### 1: Entrance Hallway

| 1.1 Doors                                           |                    |
|-----------------------------------------------------|--------------------|
| Overall Colour:                                     | General Condition: |
| Wood Effect Brand New / Newly Refurbished Condition |                    |

1.1 Doors 1.1 Doors 1.1 Doors

| Serial # | Element | Element Description                                       |
|----------|---------|-----------------------------------------------------------|
|          |         | <b>Type:</b> Panelled - Flat                              |
| 1.1.1    | Door    | Finish: Wood                                              |
|          |         | Features: Furniture - Brass Effect, Handles - Lever Style |

Ned Momammad Clare Anderson Nod

Fetor McNish

Peter McNish

| 117   | Door Frame | Type: Wood                                 |  |
|-------|------------|--------------------------------------------|--|
| 1.1.2 | Door Trume | Finish: Frame Coloured - Light Wood Effect |  |

| Serial # | Door - Observation - (Inventory & Check In) |
|----------|---------------------------------------------|
| 1.1.1    | Exterior Door Handle Loose                  |

### 1.1.1 Exterior Door Handle Loose

| 1.2 Ceiling                                   |                    |
|-----------------------------------------------|--------------------|
| Overall Colour:                               | General Condition: |
| White Brand New / Newly Refurbished Condition |                    |