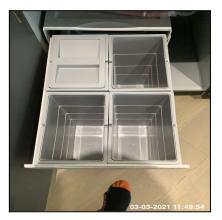

| Element Description                      |
|----------|---------------|------------------------------------------|
|          |               | Make: Make Unknown                       |
| 6.8.1    | Extractor Fan | Finish: UPVC                             |
|          |               | Features: Ceiling Mounted, Heard Working |

| 6.9 Kitchen Units |                                         |
|-------------------|-----------------------------------------|
| Overall Colour:   | General Condition:                      |
| Grey              | Brand New / Newly Refurbished Condition |

Ned Momammad Clare Anderson

Feter McNish

Peter McNish

Page 74 of 109







6.9 Kitchen Units

6.9 Kitchen Units

6.9 Kitchen Units







6.9 Kitchen Units

6.9 Kitchen Units

6.9 Kitchen Units







6.9 Kitchen Units

6.9 Kitchen Units

6.9 Kitchen Units

Serial # Element **Element Description** 

Ned Momammad Clare Anderson Nod

Peter McNish

Fetor McNish

|       |               | General Features: Integrated Appliances, High Gloss<br>Finish, Plinths To Match, Plinths Fitted                                                                                                  |
|-------|---------------|--------------------------------------------------------------------------------------------------------------------------------------------------------------------------------------------------|
| 6.9.1 | Kitchen Units | Wall Unit Features: Backboards To Units, Doors - Solid,<br>Internal Shelves - Wood, Open Corner Unit, Wall Unit x02