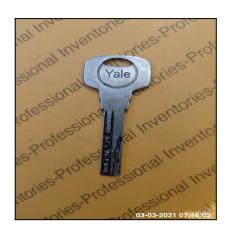

| Item     | Туре     | Location              | Serial # | No. Issued (Check-In) |
|----------|----------|-----------------------|----------|-----------------------|
| 3        | Yale Key | Front Door -<br>Upper | None     | 2                     |
| Comment: | None     |                       |          |                       |