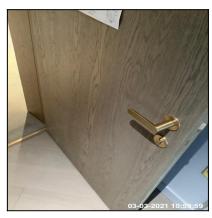

1.1 Doors 1.1 Doors 1.1 Doors

| Serial # | Element | Element Description                                       |
|----------|---------|-----------------------------------------------------------|
|          |         | <b>Type:</b> Panelled - Flat                              |
| 1.1.1    | Door    | Finish: Wood                                              |
|          |         | Features: Furniture - Brass Effect, Handles - Lever Style |

| Serial # | Door - Observation - (Inventory & Check In) |
|----------|---------------------------------------------|
| 1.1.1    | Exterior Door Handle Loose                  |

### 1.1.1 Exterior Door Handle Loose

| 1.2 Ceiling                                   |                    |
|-----------------------------------------------|--------------------|
| Overall Colour:                               | General Condition: |
| White Brand New / Newly Refurbished Condition |                    |