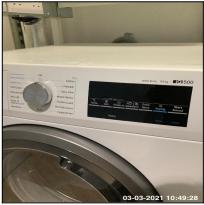

| 2.9 Washer / Dryer                 |                                         |  |
|------------------------------------|-----------------------------------------|--|
| Overall Colour: General Condition: |                                         |  |
| White                              | Brand New / Newly Refurbished Condition |  |

2.9 Washer / Dryer

2.9 Washer / Dryer

2.9 Washer / Dryer

2.9 Washer / Dryer

2.9 Washer / Dryer

2.9 Washer / Dryer

| Serial # | Element | Element Description |
|----------|---------|---------------------|
|          |         |                     |

Ned Momammad Clare Anderson Nod

Peter McNish

|       |                | Make: Siemens                                        |
|-------|----------------|------------------------------------------------------|
| 2.9.1 | Washer / Dryer | Type: Front Loading, Free Standing                   |
|       |                | Features: Control Dial, Control Buttons, Soap Drawer |