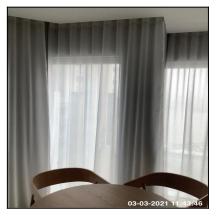

| 5.9 Curtains / Shutters            |                                         |
|------------------------------------|-----------------------------------------|
| Overall Colour: General Condition: |                                         |
| Grey                               | Brand New / Newly Refurbished Condition |

5.9 Curtains / Shutters

5.9 Curtains / Shutters

5.9 Curtains / Shutters

| Serial # | Element       | Element Description                         |
|----------|---------------|---------------------------------------------|
|          |               | <b>Type:</b> Length To Floor                |
| 5.9.1    | Curtains      | Finish: Synthetic                           |
|          |               | Features: Lined, Attached To Pole Via Clips |
|          |               | Type: Track                                 |
| 5.9.2    | Poles / Track | Finish & Number Fitted: Metal, x02          |
|          |               | Features: Clips / Rings UPVC                |