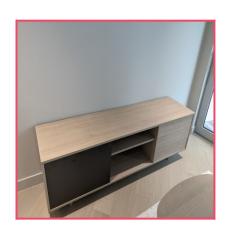

# 6: Kitchen / Lounge

| 6.1 Ceiling     |                                         |
|-----------------|-----------------------------------------|
| Overall Colour: | General Condition:                      |
| White           | Brand New / Newly Refurbished Condition |

Ned Momammad Clare Anderson

Etc.

Felos McNish

Peter McNish

6.1 Ceiling

6.1 Ceiling

6.1 Ceiling

6.1 Ceiling

| Serial #      | Element | Element Description                                         |
|---------------|---------|-------------------------------------------------------------|
| 611           | Coiling | Type: Plaster                                               |
| 6.1.1 Ceiling | Cennig  | Finish: Finish - Smooth Surface, Newly Painted For This Let |