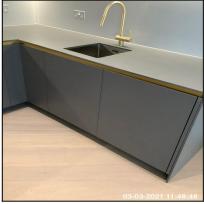

# 6: Kitchen / Lounge

| 6.1 Ceiling     |                                         |
|-----------------|-----------------------------------------|
| Overall Colour: | General Condition:                      |
| White           | Brand New / Newly Refurbished Condition |

| 6.3 Walls       |                    |
|-----------------|--------------------|
| Overall Colour: | General Condition: |

Ned Momammad Clare Anderson

Peter McNish Fetor McNish

Nod

### Grey

# Brand New / Newly Refurbished Condition

6.3 Walls

6.3 Walls

6.3 Walls

6.3 Walls

6.3 Walls

6.3 Walls

6.3 Walls

| 6.4 Windows     |                                         |
|-----------------|-----------------------------------------|
| Overall Colour: | General Condition:                      |
| Grey            | Brand New / Newly Refurbished Condition |

| 6.5 Switch      |                                         |
|-----------------|-----------------------------------------|
| Overall Colour: | General Condition:                      |
| Brass           | Brand New / Newly Refurbished Condition |

| 6.6 Socket Outlet | 5.6 Socket Outlet                       |  |  |
|-------------------|-----------------------------------------|--|--|
| Overall Colour:   | General Condition:                      |  |  |
| Grey              | Brand New / Newly Refurbished Condition |  |  |