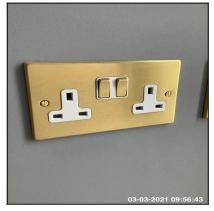

| 1.6 Socket Outlet |                                         |
|-------------------|-----------------------------------------|
| Overall Colour:   | General Condition:                      |
| Brass             | Brand New / Newly Refurbished Condition |

### 1.6 Socket Outlet

| Serial # | Element | Element Description                                                          |
|----------|---------|------------------------------------------------------------------------------|
|          |         | Type: Wall Mounted                                                           |
| 1.6.1    | Double  | Finish & Number Of Fittings: Unit Coloured Brass Effect,<br>Metal Effect x01 |
|          |         | Features: Inserts Coloured White                                             |