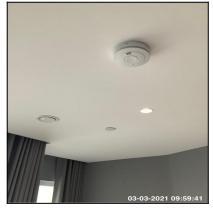

# 6: Kitchen / Lounge

| 6.1 Ceiling     |                                         |
|-----------------|-----------------------------------------|
| Overall Colour: | General Condition:                      |
| White           | Brand New / Newly Refurbished Condition |

Ned Momammad Clare Anderson

Etc.

Felos McNish

Peter McNish

6.1 Ceiling

6.1 Ceiling

6.1 Ceiling

6.1 Ceiling

| Serial #      | Element | Element Description                                         |
|---------------|---------|-------------------------------------------------------------|
| 611           | Coiling | Type: Plaster                                               |
| 6.1.1 Ceiling | Cennig  | Finish: Finish - Smooth Surface, Newly Painted For This Let |

# 6.1.1 Disk Loose By Balcony

| 6.2 Lighting    |                                         |
|-----------------|-----------------------------------------|
| Overall Colour: | General Condition:                      |
| White           | Brand New / Newly Refurbished Condition |