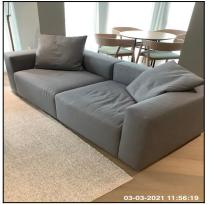

# 6: Kitchen / Lounge

| 6.1 Ceiling     |                                         |
|-----------------|-----------------------------------------|
| Overall Colour: | General Condition:                      |
| White           | Brand New / Newly Refurbished Condition |