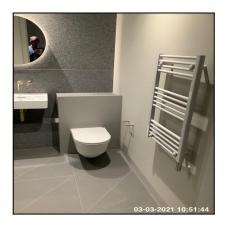

| 4.10 Toilet                        |                                         |
|------------------------------------|-----------------------------------------|
| Overall Colour: General Condition: |                                         |
| White                              | Brand New / Newly Refurbished Condition |

Ned Momammad Clare Anderson

Feter McNish

Peter McNish

Page 50 of 109

4.10 Toilet 4.10 Toilet 4.10 Toilet

| Serial # | Element | Element Description                                                                                                 |
|----------|---------|---------------------------------------------------------------------------------------------------------------------|
|          |         | <b>Type:</b> Cistern Enclosed Into Wall - Not Visible, Wall Hung - 'Floating' Pan                                   |
| 4.10.1   | Toilet  | Finish: Ceramic / Resin, To Match Suite                                                                             |
|          |         | Features: Flush - Double Button, Furniture - UPVC, Seat & Lid - UPVC / Resin, Seat Cushion Pads x04, Slow Close Lid |

| 4.11 Shower     |                                         |
|-----------------|-----------------------------------------|
| Overall Colour: | General Condition:                      |
| Brass           | Brand New / Newly Refurbished Condition |

4.11 Shower 4.11 Shower 4.11 Shower

Ned Momammad Clare Anderson Nod

Peter McNish

Fetor McNish

Page 51 of 109

4.11 Shower

4.11 Shower

4.11 Shower

| Serial # | Element                           | Element Description                                                                               |
|----------|-----------------------------------|---------------------------------------------------------------------------------------------------|
| 4.11.1   | Shower                            | Type & Make: Make Unknown                                                                         |
|          |                                   | Finish: Metal Body                                                                                |
|          |                                   | Features: Deluge Pan Head, Dials / Buttons                                                        |
|          |                                   | Type: Cubicle                                                                                     |
| 4.11.2   | Shower -<br>Enclosure /<br>Screen | Finish: Glass Screen - Clear, UPVC Tray                                                           |
|          |                                   | <b>Features:</b> Furniture - Brass Effect, Hinged Door, Seal To Base Of Door, Tray Waste To Match |

| 4.12 Accessories                   |                                         |
|------------------------------------|-----------------------------------------|
| Overall Colour: General Condition: |                                         |
| Brass                              | Brand New / Newly Refurbished Condition |

Ned Momammad Clare Anderson

Close Lon

Peter McNish

Feter McNish

Page 52 of 109

4.12 Accessories

4.12 Accessories

4.12 Accessories

#### 4.12 Accessories

| Serial #                   | Element               | Element Description                                                                                     |
|----------------------------|-----------------------|---------------------------------------------------------------------------------------------------------|
| 4.12.1                     | Hook                  | Type: Wall Mounted                                                                                      |
|                            |                       | Finish: Metal                                                                                           |
|                            |                       | Features & Number Fitted: x01                                                                           |
| 4.12.2 Medicine<br>Cabinet | Madiaina              | Finish: Furniture To Match, Wood                                                                        |
|                            |                       | <b>Features:</b> Mirrors To Face, Shelves - Wood, Shelves x02, Wall Fitted, Single Door, Built In Light |
| 4.12.3                     | Toilet Roll<br>Holder | Type: Wall Mounted                                                                                      |
|                            |                       | Finish: Metal                                                                                           |