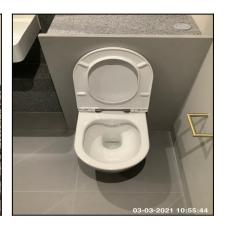

Ned Momammad Clare Anderson

Feter McNish

Peter McNish

Page 50 of 109

4.10 Toilet 4.10 Toilet 4.10 Toilet

| Serial # | Element | Element Description                                                                                                 |
|----------|---------|---------------------------------------------------------------------------------------------------------------------|
|          |         | <b>Type:</b> Cistern Enclosed Into Wall - Not Visible, Wall Hung - 'Floating' Pan                                   |
| 4.10.1   | Toilet  | Finish: Ceramic / Resin, To Match Suite                                                                             |
|          |         | Features: Flush - Double Button, Furniture - UPVC, Seat & Lid - UPVC / Resin, Seat Cushion Pads x04, Slow Close Lid |