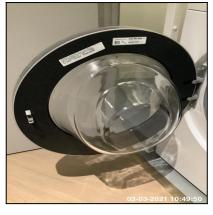

| 2.9 Washer / Dryer                 |                                         |  |
|------------------------------------|-----------------------------------------|--|
| Overall Colour: General Condition: |                                         |  |
| White                              | Brand New / Newly Refurbished Condition |  |

2.9 Washer / Dryer

2.9 Washer / Dryer

2.9 Washer / Dryer

2.9 Washer / Dryer

2.9 Washer / Dryer

2.9 Washer / Dryer

| Serial # | Element | Element Description |
|----------|---------|---------------------|
|          |         |                     |

Ned Momammad Clare Anderson Nod

Peter McNish

|       |                | Make: Siemens                                        |
|-------|----------------|------------------------------------------------------|
| 2.9.1 | Washer / Dryer | Type: Front Loading, Free Standing                   |
|       |                | Features: Control Dial, Control Buttons, Soap Drawer |

| Serial # | Washer / Dryer - Observation - (Inventory & Check In) |
|----------|-------------------------------------------------------|
| 2.9.1    | No Power To Appliance                                 |

## 2.9.1 No Power To Appliance