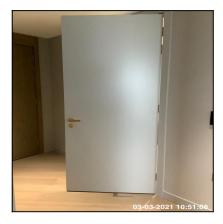

# 4: En-Suite (Bedroom 1)

| 4.1 Doors       |                                         |
|-----------------|-----------------------------------------|
| Overall Colour: | General Condition:                      |
| Grey            | Brand New / Newly Refurbished Condition |

Ned Momammad Clare Anderson

Close you

Peter McNish

Felos McNish

4.1 Doors

4.1 Doors

| Serial #   | Element    | Element Description                                                                    |
|------------|------------|----------------------------------------------------------------------------------------|
| 4.1.1 Door |            | Type: Panelled - Flat                                                                  |
|            | Door       | Finish: Newly Painted For This Let, Wood                                               |
|            |            | <b>Features:</b> Furniture - Brass Effect, Handles - Lever Style,<br>Lock - Thumb Turn |
| 4.1.0      | Door Frame | Type: Wood                                                                             |
| 4.1.2      |            | Finish: Newly Painted For This Let                                                     |