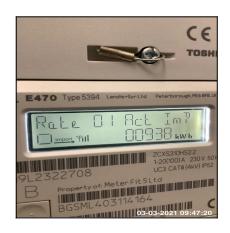

# **Property Utilities Meters**

| Utility           | Location                                             | Serial<br>Number | Reading | Meter type                                           | Comments                          | Date<br>Recorded |
|-------------------|------------------------------------------------------|------------------|---------|------------------------------------------------------|-----------------------------------|------------------|
| Electric<br>Meter | Communal<br>Hallway<br>Cupboard -<br>Ground<br>Floor | PO12784A<br>765  | 00938   | Tariff -<br>Paid<br>Directly<br>From Bank<br>Account | FB2 Key<br>Required<br>For Access | 03-03-2021       |