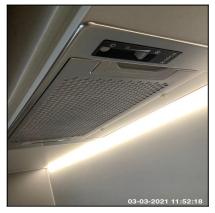

# 6: Kitchen / Lounge

| 6.1 Ceiling     |                                         |
|-----------------|-----------------------------------------|
| Overall Colour: | General Condition:                      |
| White           | Brand New / Newly Refurbished Condition |

Ned Momammad Clare Anderson

Etc.

Felos McNish

Peter McNish

6.1 Ceiling

6.1 Ceiling

6.1 Ceiling

6.1 Ceiling

| Serial #      | Element | Element Description                                         |
|---------------|---------|-------------------------------------------------------------|
| 611           | Coiling | Type: Plaster                                               |
| 6.1.1 Ceiling | Cennig  | Finish: Finish - Smooth Surface, Newly Painted For This Let |