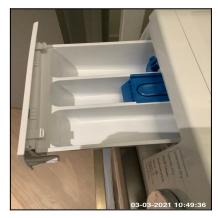

| 2.9 Washer / Dryer                 |                                         |  |
|------------------------------------|-----------------------------------------|--|
| Overall Colour: General Condition: |                                         |  |
| White                              | Brand New / Newly Refurbished Condition |  |

2.9 Washer / Dryer

2.9 Washer / Dryer

2.9 Washer / Dryer

2.9 Washer / Dryer

2.9 Washer / Dryer

2.9 Washer / Dryer

| Serial # | Element | Element Description |
|----------|---------|---------------------|
|          |         |                     |

Ned Momammad Clare Anderson Nod

Peter McNish

|       |                | Make: Siemens                                        |
|-------|----------------|------------------------------------------------------|
| 2.9.1 | Washer / Dryer | Type: Front Loading, Free Standing                   |
|       |                | Features: Control Dial, Control Buttons, Soap Drawer |