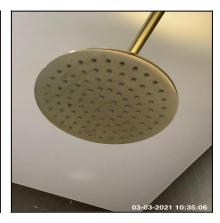

| 4.11 Shower     |                                         |
|-----------------|-----------------------------------------|
| Overall Colour: | General Condition:                      |
| Brass           | Brand New / Newly Refurbished Condition |

| Serial # | Element                           | Element Description                                                                               |
|----------|-----------------------------------|---------------------------------------------------------------------------------------------------|
| 4.11.1   | Shower                            | Type & Make: Make Unknown                                                                         |
|          |                                   | Finish: Metal Body                                                                                |
|          |                                   | Features: Deluge Pan Head, Dials / Buttons                                                        |
|          |                                   | Type: Cubicle                                                                                     |
| 4.11.2   | Shower -<br>Enclosure /<br>Screen | Finish: Glass Screen - Clear, UPVC Tray                                                           |
|          |                                   | <b>Features:</b> Furniture - Brass Effect, Hinged Door, Seal To Base Of Door, Tray Waste To Match |