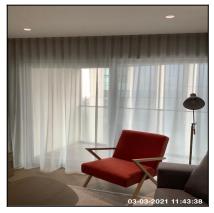

| 5.9 Curtains / Shutters            |                                         |
|------------------------------------|-----------------------------------------|
| Overall Colour: General Condition: |                                         |
| Grey                               | Brand New / Newly Refurbished Condition |

5.9 Curtains / Shutters

5.9 Curtains / Shutters

5.9 Curtains / Shutters

| Serial # | Element       | Element Description                         |
|----------|---------------|---------------------------------------------|
|          |               | <b>Type:</b> Length To Floor                |
| 5.9.1    | Curtains      | Finish: Synthetic                           |
|          |               | Features: Lined, Attached To Pole Via Clips |
|          |               | Type: Track                                 |
| 5.9.2    | Poles / Track | Finish & Number Fitted: Metal, x02          |
|          |               | Features: Clips / Rings UPVC                |