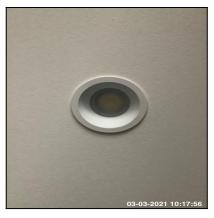

6.2 Lighting

6.2 Lighting

6.2 Lighting

| Serial #                  | Element                | Element Description      |
|---------------------------|------------------------|--------------------------|
|                           |                        | Number Of Fittings: x08  |
| 6.2.1 Recessed Spotlights | Recessed<br>Spotlights | Finish: UPVC             |
|                           |                        | Features: Bulb - Halogen |