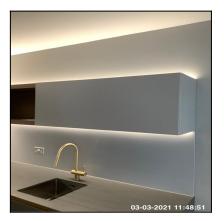

# 6: Kitchen / Lounge

| 6.1 Ceiling     |                                         |
|-----------------|-----------------------------------------|
| Overall Colour: | General Condition:                      |
| White           | Brand New / Newly Refurbished Condition |

6.2 Lighting

6.2 Lighting

6.2 Lighting

| Serial #                  | Element                | Element Description      |
|---------------------------|------------------------|--------------------------|
|                           |                        | Number Of Fittings: x08  |
| 6.2.1 Recessed Spotlights | Recessed<br>Spotlights | Finish: UPVC             |
|                           |                        | Features: Bulb - Halogen |