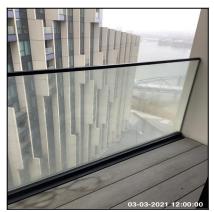

# 6: Kitchen / Lounge

| 6.1 Ceiling     |                                         |
|-----------------|-----------------------------------------|
| Overall Colour: | General Condition:                      |
| White           | Brand New / Newly Refurbished Condition |