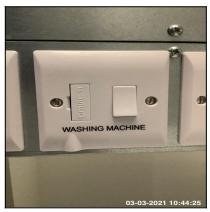

6.5 Switch 6.5 Switch 6.5 Switch

| Serial # | Element        | Element Description                                                  |
|----------|----------------|----------------------------------------------------------------------|
|          | Multibank Unit | Type: Cupboard Fitted, For Appliance                                 |
| 6.5.1    |                | Finish: UPVC                                                         |
|          |                | Features: Inserts Coloured White, With Fuse Clip                     |
|          | Quadruple      | Type: For Light, Wall Mounted                                        |
| 6.5.2    |                | Finish & Number Fitted: Metal Effect x01, Unit Coloured Brass Effect |
|          |                | Features: Inserts Coloured White                                     |

Ned Momammad Clare Anderson Nod

Feter McNish

Peter McNish

|       |        | Type: For Light, Wall Mounted                                        |
|-------|--------|----------------------------------------------------------------------|
| 6.5.3 | Single | Finish & Number Fitted: Metal Effect x01, Unit Coloured Brass Effect |
|       |        | Features: Inserts Coloured White                                     |