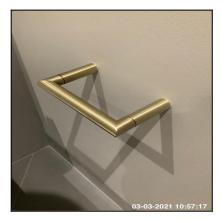

| 4.12 Accessories                   |                                         |
|------------------------------------|-----------------------------------------|
| Overall Colour: General Condition: |                                         |
| Brass                              | Brand New / Newly Refurbished Condition |

Ned Momammad Clare Anderson

Close Lon

Peter McNish

Feter McNish

Page 52 of 109

4.12 Accessories

4.12 Accessories

4.12 Accessories

#### 4.12 Accessories

| Serial #                   | Element               | Element Description                                                                                     |
|----------------------------|-----------------------|---------------------------------------------------------------------------------------------------------|
| 4.12.1                     | Hook                  | Type: Wall Mounted                                                                                      |
|                            |                       | Finish: Metal                                                                                           |
|                            |                       | Features & Number Fitted: x01                                                                           |
| 4.12.2 Medicine<br>Cabinet | Madiaina              | Finish: Furniture To Match, Wood                                                                        |
|                            |                       | <b>Features:</b> Mirrors To Face, Shelves - Wood, Shelves x02, Wall Fitted, Single Door, Built In Light |
| 4.12.3                     | Toilet Roll<br>Holder | Type: Wall Mounted                                                                                      |
|                            |                       | Finish: Metal                                                                                           |