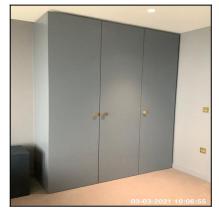

| 3.12 Wardrobe   |                                         |
|-----------------|-----------------------------------------|
| Overall Colour: | General Condition:                      |
| Blue (Dark)     | Brand New / Newly Refurbished Condition |

Ned Momammad Clare Anderson

are Anderson Peter McNish

Page 41 of 109

3.12 Wardrobe

3.12 Wardrobe

3.12 Wardrobe

3.12 Wardrobe

3.12 Wardrobe

3.12 Wardrobe

| Serial # | Element  | Element Description                                                                                                  |
|----------|----------|----------------------------------------------------------------------------------------------------------------------|
| 3.12.1   | Wardrobe | <b>Type &amp; Number Fitted:</b> Built In, x02                                                                       |
|          |          | Finish: Double Doors, Wood, Single Door                                                                              |
|          |          | <b>Features:</b> Drawers x03, Furniture Brass Effect, Handles - Knob, Handle To Each Door, Hanging Rail, Shelves x05 |