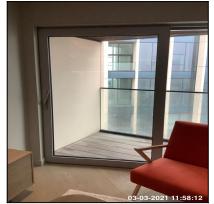

# 6: Kitchen / Lounge

| 6.1 Ceiling     |                                         |
|-----------------|-----------------------------------------|
| Overall Colour: | General Condition:                      |
| White           | Brand New / Newly Refurbished Condition |

Ned Momammad Clare Anderson

Etc.

Felos McNish

Peter McNish

6.1 Ceiling

6.1 Ceiling

6.1 Ceiling

6.1 Ceiling

| Serial #      | Element | Element Description                                         |
|---------------|---------|-------------------------------------------------------------|
| 611           | Coiling | Type: Plaster                                               |
| 6.1.1 Ceiling | Cennig  | Finish: Finish - Smooth Surface, Newly Painted For This Let |