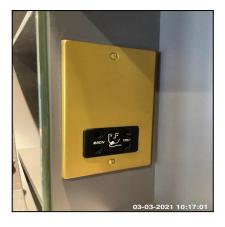

| 3.13 Room Thermostat Control |                                         |
|------------------------------|-----------------------------------------|
| Overall Colour:              | General Condition:                      |
| White                        | Brand New / Newly Refurbished Condition |

Ned Momammad Clare Anderson

Peter McNish

Nord

e Bles McNish

Page 42 of 109

# 3.13 Room Thermostat Control 3.13 Room Thermostat Control

| Serial # | Element            | Element Description                                     |
|----------|--------------------|---------------------------------------------------------|
|          | D                  | Make: OJ Electronics                                    |
|          | Thermostat Control | Finish: UPVC                                            |
|          | Control            | Features: Digital Display, Buttons, Cover, Wall Mounted |