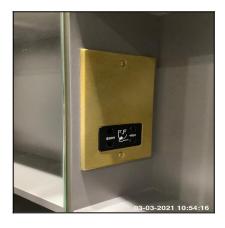

| 3.13 Room Thermostat Control |                                         |
|------------------------------|-----------------------------------------|
| Overall Colour:              | General Condition:                      |
| White                        | Brand New / Newly Refurbished Condition |

# 3.13 Room Thermostat Control 3.13 Room Thermostat Control

| Serial # | Element            | Element Description                                     |
|----------|--------------------|---------------------------------------------------------|
|          | D                  | Make: OJ Electronics                                    |
|          | Thermostat Control | Finish: UPVC                                            |
|          | Control            | Features: Digital Display, Buttons, Cover, Wall Mounted |