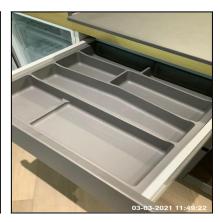

ed Condition |



#### 6.8 Extractor Fan

| Serial # | Element       | Element Description                      |
|----------|---------------|------------------------------------------|
|          |               | Make: Make Unknown                       |
| 6.8.1    | Extractor Fan | Finish: UPVC                             |
|          |               | Features: Ceiling Mounted, Heard Working |

| 6.9 Kitchen Units |                                         |
|-------------------|-----------------------------------------|
| Overall Colour:   | General Condition:                      |
| Grey              | Brand New / Newly Refurbished Condition |

Ned Momammad Clare Anderson

Feter McNish

Peter McNish

Page 74 of 109







6.9 Kitchen Units

6.9 Kitchen Units

6.9 Kitchen Units







6.9 Kitchen Units

6.9 Kitchen Units

6.9 Kitchen Units







6.9 Kitchen Units

6.9 Kitchen Units

6.9 Kitchen Units

Serial # Element **Element Description** 

Ned Momammad Clare Anderson Nod

Peter McNish

Fetor McNish

|       |               | General Features: Integrated Appliances, High Gloss<br>Finish, Plinths To Match, Plinths Fitted                                                                                                  |
|-------|---------------|--------------------------------------------------------------------------------------------------------------------------------------------------------------------------------------------------|
| 6.9.1 | Kitchen Units | Wall Unit Features: Backboards To Units, Doors - Solid,<br>Internal Shelves - Wood, Open Corner Unit, Wall