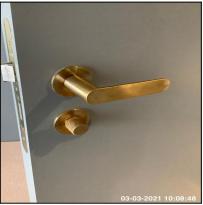

1.1 Doors 1.1 Doors 1.1 Doors

| Serial # | Element | Element Description                                       |
|----------|---------|-----------------------------------------------------------|
|          |         | <b>Type:</b> Panelled - Flat                              |
| 1.1.1    | Door    | Finish: Wood                                              |
|          |         | Features: Furniture - Brass Effect, Handles - Lever Style |