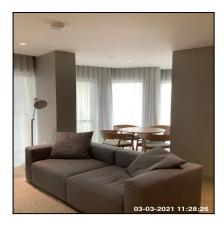

# 6: Kitchen / Lounge

| 6.1 Ceiling     |                                         |
|-----------------|-----------------------------------------|
| Overall Colour: | General Condition:                      |
| White           | Brand New / Newly Refurbished Condition |

Ned Momammad Clare Anderson

Etc.

Felos McNish

Peter McNish

6.1 Ceiling

6.1 Ceiling

6.1 Ceiling

6.1 Ceiling

| Serial #      | Element | Element Description                                         |
|---------------|---------|-------------------------------------------------------------|
| 611           | Coiling | Type: Plaster                                               |
| 6.1.1 Ceiling | Cennig  | Finish: Finish - Smooth Surface, Newly Painted For This Let |