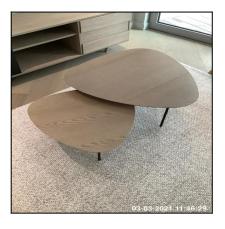

# 6: Kitchen / Lounge

| 6.1 Ceiling     |                                         |
|-----------------|-----------------------------------------|
| Overall Colour: | General Condition:                      |
| White           | Brand New / Newly Refurbished Condition |

Ned Momammad Clare Anderson

Etc.

Felos McNish

Peter McNish

6.1 Ceiling

6.1 Ceiling

6.1 Ceiling

6.1 Ceiling

| Serial #      | Element | Element Description                                         |
|---------------|---------|-------------------------------------------------------------|
| 611           | Coiling | Type: Plaster                                               |
| 6.1.1 Ceiling | Cennig  | Finish: Finish - Smooth Surface, Newly Painted For This Let |