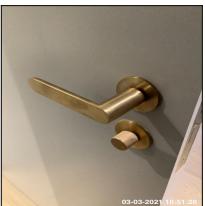

Ned Momammad Clare Anderson

Close you

Peter McNish

Felos McNish

4.1 Doors

4.1 Doors

| Serial #   | Element    | Element Description                                                                    |
|------------|------------|----------------------------------------------------------------------------------------|
| 4.1.1 Door |            | Type: Panelled - Flat                                                                  |
|            | Door       | Finish: Newly Painted For This Let, Wood                                               |
|            |            | <b>Features:</b> Furniture - Brass Effect, Handles - Lever Style,<br>Lock - Thumb Turn |
| 4.1.0      | Door Frame | Type: Wood                                                                             |
| 4.1.2      |            | Finish: Newly Painted For This Let                                                     |