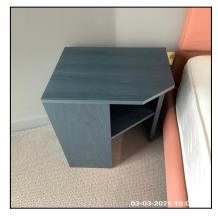

| 5.11 Bedside Table                                  |  |
|-----------------------------------------------------|--|
| Overall Colour: General Condition:                  |  |
| Aqua Marine Brand New / Newly Refurbished Condition |  |

Ned Momammad Clare Anderson

Felos McNish

Peter McNish

Page 62 of 109

5.11 Bedside Table

5.11 Bedside Table

| Serial #             | Element       | Element Description                |
|----------------------|---------------|------------------------------------|
|                      |               | Type & Number Present: Square, x02 |
| 5.11.1 Bedside Table | Finish: Metal |                                    |
|                      |               | Comments: Frame Metal, Top Stone   |

#### 5.13 Wardrobe

| Serial # | Element  | Element Description                                                                                     |
|----------|----------|---------------------------------------------------------------------------------------------------------|
|          |          | Type & Number Fitted: Built In, x01                                                                     |
| 5.13.1 W | Wardrobe | Finish: Double Doors, Wood                                                                              |
|          |          | <b>Features:</b> Furniture Brass Effect, Handles - Knob, Handle To Each Door, Hanging Rail, Shelves x02 |