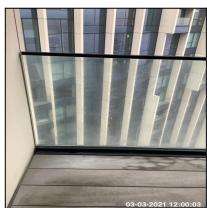

# 6: Kitchen / Lounge

| 6.1 Ceiling     |                                         |
|-----------------|-----------------------------------------|
| Overall Colour: | General Condition:                      |
| White           | Brand New / Newly Refurbished Condition |