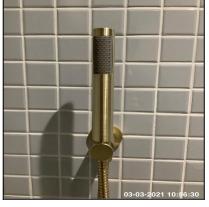

| Serial # | Element                           | Element Description                                                                               |
|----------|-----------------------------------|---------------------------------------------------------------------------------------------------|
| 4.11.1   | Shower                            | Type & Make: Make Unknown                                                                         |
|          |                                   | Finish: Metal Body                                                                                |
|          |                                   | Features: Deluge Pan Head, Dials / Buttons                                                        |
|          |                                   | Type: Cubicle                                                                                     |
| 4.11.2   | Shower -<br>Enclosure /<br>Screen | Finish: Glass Screen - Clear, UPVC Tray                                                           |
|          |                                   | <b>Features:</b> Furniture - Brass Effect, Hinged Door, Seal To Base Of Door, Tray Waste To Match |