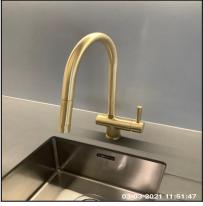

| 6.6 Socket Outlet | 5.6 Socket Outlet                       |  |  |
|-------------------|-----------------------------------------|--|--|
| Overall Colour:   | General Condition:                      |  |  |
| Grey              | Brand New / Newly Refurbished Condition |  |  |

6.6 Socket Outlet

6.6 Socket Outlet

6.6 Socket Outlet

6.6 Socket Outlet

| Serial # | Element | Element Description |
|----------|---------|---------------------|
|          |         |                     |