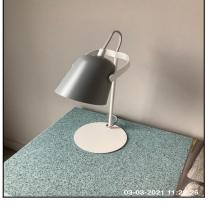

| 5.12 Lamp                          |                                         |
|------------------------------------|-----------------------------------------|
| Overall Colour: General Condition: |                                         |
| White                              | Brand New / Newly Refurbished Condition |

5.12 Lamp

5.12 Lamp

| Serial # Element Description | Serial # | Element | Element Description |
|------------------------------|----------|---------|---------------------|
|------------------------------|----------|---------|---------------------|

Ned Momammad Clare Anderson

Nort

Fetor McNish

Peter McNish

|        |      | Finish: Metal Effect                                    |
|--------|------|---------------------------------------------------------|
|        |      | Type: Standard                                          |
| 5.12.1 | Lamp | Features: Arm, Bulb, Lead, Switch & Plug, Shade - Metal |
|        |      | Comments: Shade Coloured - Grey<br>X02 Lamps            |

| Serial # | Lamp - Observation - (Inventory & Check In) |
|----------|---------------------------------------------|
| 5.12.1   | Bulb Missing X01                            |

5.12.1 Bulb Missing X01

| 5.13 Wardrobe                      |                                         |
|------------------------------------|-----------------------------------------|
| Overall Colour: General Condition: |                                         |
| Blue (Dark)                        | Brand New / Newly Refurbished Condition |