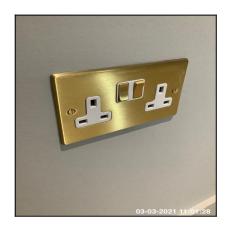

| 1.5 Switch      | Switch                                  |  |
|-----------------|-----------------------------------------|--|
| Overall Colour: | General Condition:                      |  |
| Brass           | Brand New / Newly Refurbished Condition |  |

## 03-03-2021 Flat 6, Holly Court BN1 7NB

1.5 Switch

1.5 Switch

| Serial # | Element | Element Description                                                  |
|----------|---------|----------------------------------------------------------------------|
|          |         | Type: Wall Mounted, For Heater                                       |
| 1.5.1    | Fused   | Finish & Number Fitted: Metal Effect x01, Unit Coloured Brass Effect |
|          |         | Features: With Fuse Clip                                             |
|          |         | Type: For Light, Wall Mounted                                        |
| 1.5.2    | Single  | Finish & Number Fitted: Unit Coloured Brass Effect, Metal Effect x02 |
|          |         | Features: Inserts Coloured White                                     |

| 1.6 Socket Outlet |                                         |
|-------------------|-----------------------------------------|
| Overall Colour:   | General Condition:                      |
| Brass             | Brand New / Newly Refurbished Condition |

### 1.6 Socket Outlet

| Serial # | Element | Element Description                                                          |
|----------|---------|------------------------------------------------------------------------------|
|          |         | Type: Wall Mounted                                                           |
| 1.6.1    | Double  | Finish & Number Of Fittings: Unit Coloured Brass Effect,<br>Metal Effect x01 |
|          |         | Features: Inserts Coloured White                                             |