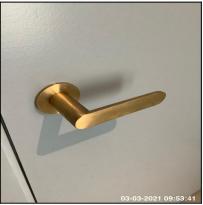

### 1: Entrance Hallway

| 1.1 Doors                                           |                    |
|-----------------------------------------------------|--------------------|
| Overall Colour:                                     | General Condition: |
| Wood Effect Brand New / Newly Refurbished Condition |                    |

1.1 Doors 1.1 Doors 1.1 Doors

| Serial # | Element | Element Description                                       |
|----------|---------|-----------------------------------------------------------|
|          |         | <b>Type:</b> Panelled - Flat                              |
| 1.1.1    | Door    | Finish: Wood                                              |
|          |         | Features: Furniture - Brass Effect, Handles - Lever Style |