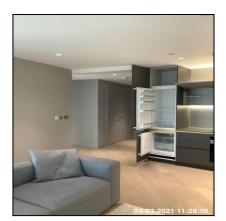

# 6: Kitchen / Lounge

| 6.1 Ceiling     |                                         |
|-----------------|-----------------------------------------|
| Overall Colour: | General Condition:                      |
| White           | Brand New / Newly Refurbished Condition |

Ned Momammad Clare Anderson

Etc.

Felos McNish

Peter McNish

6.1 Ceiling

6.1 Ceiling

6.1 Ceiling

6.1 Ceiling

| Serial #      | Element | Element Description                                         |
|---------------|---------|-------------------------------------------------------------|
| 611           | Coiling | Type: Plaster                                               |
| 6.1.1 Ceiling | Cennig  | Finish: Finish - Smooth Surface, Newly Painted For This Let |