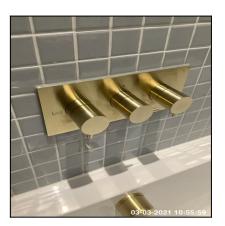

| 4.11 Shower     |                                         |
|-----------------|-----------------------------------------|
| Overall Colour: | General Condition:                      |
| Brass           | Brand New / Newly Refurbished Condition |

| Serial # | Element                           | Element Description                                                                               |
|----------|-----------------------------------|---------------------------------------------------------------------------------------------------|
| 4.11.1   | Shower                            | Type & Make: Make Unknown                                                                         |
|          |                                   | Finish: Metal Body                                                                                |
|          |                                   | Features: Deluge Pan Head, Dials / Buttons                                                        |
|          |                                   | Type: Cubicle                                                                                     |
| 4.11.2   | Shower -<br>Enclosure /<br>Screen | Finish: Glass Screen - Clear, UPVC Tray                                                           |
|          |                                   | <b>Features:</b> Furniture - Brass Effect, Hinged Door, Seal To Base Of Door, Tray Waste To Match |