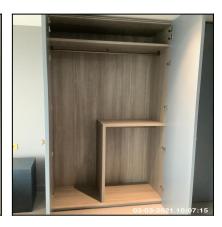

| 3.12 Wardrobe   |                                         |
|-----------------|-----------------------------------------|
| Overall Colour: | General Condition:                      |
| Blue (Dark)     | Brand New / Newly Refurbished Condition |

Ned Momammad Clare Anderson

are Anderson Peter McNish

Page 41 of 109

3.12 Wardrobe

3.12 Wardrobe

3.12 Wardrobe

3.12 Wardrobe

3.12 Wardrobe

3.12 Wardrobe

| Serial # | Element  | Element Description                                                                                                  |
|----------|----------|----------------------------------------------------------------------------------------------------------------------|
| 3.12.1   | Wardrobe | <b>Type &amp; Number Fitted:</b> Built In, x02                                                                       |
|          |          | Finish: Double Doors, Wood, Single Door                                                                              |
|          |          | <b>Features:</b> Drawers x03, Furniture Brass Effect, Handles - Knob, Handle To Each Door, Hanging Rail, Shelves x05 |