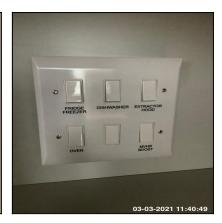

| 6.5 Switch      |                                         |
|-----------------|-----------------------------------------|
| Overall Colour: | General Condition:                      |
| Brass           | Brand New / Newly Refurbished Condition |

6.5 Switch 6.5 Switch 6.5 Switch

| Serial # | Element        | Element Description                                                  |
|----------|----------------|----------------------------------------------------------------------|
|          | Multibank Unit | Type: Cupboard Fitted, For Appliance                                 |
| 6.5.1    |                | Finish: UPVC                                                         |
|          |                | Features: Inserts Coloured White, With Fuse Clip                     |
|          | Quadruple      | Type: For Light, Wall Mounted                                        |
| 6.5.2    |                | Finish & Number Fitted: Metal Effect x01, Unit Coloured Brass Effect |
|          |                | Features: Inserts Coloured White                                     |

Ned Momammad Clare Anderson Nod

Feter McNish

Peter McNish

|       |        | Type: For Light, Wall Mounted                                        |
|-------|--------|----------------------------------------------------------------------|
| 6.5.3 | Single | Finish & Number Fitted: Metal Effect x01, Unit Coloured Brass Effect |
|       |        | Features: Inserts Coloured White                                     |