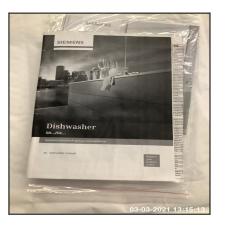

2.9 Washer / Dryer

2.9 Washer / Dryer

2.9 Washer / Dryer

2.9 Washer / Dryer

2.9 Washer / Dryer

2.9 Washer / Dryer

| Serial # | Element | Element Description |
|----------|---------|---------------------|
|          |         |                     |

Ned Momammad Clare Anderson Nod

Peter McNish

|       |                | Make: Siemens                                        |
|-------|----------------|------------------------------------------------------|
| 2.9.1 | Washer / Dryer | Type: Front Loading, Free Standing                   |
|       |                | Features: Control Dial, Control Buttons, Soap Drawer |