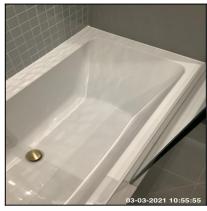

---------------------------------------------------------------------------|
|          |         | <b>Type:</b> Cistern Enclosed Into Wall - Not Visible, Wall Hung - 'Floating' Pan                                   |
| 8.10.1   | Toilet  | Finish: Ceramic / Resin, To Match Suite                                                                             |
|          |         | Features: Flush - Double Button, Furniture - UPVC, Seat & Lid - UPVC / Resin, Seat Cushion Pads x04, Slow Close Lid |

| 8.11 Bath                                     |                    |  |
|-----------------------------------------------|--------------------|--|
| Overall Colour:                               | General Condition: |  |
| White Brand New / Newly Refurbished Condition |                    |  |







8.11 Bath 8.11 Bath

Ned Momammad Clare Anderson

e Eta Mc

Peter McNish

Felor

McNish



#### 8.11 Bath

| Serial # | Element         | Element Description                                                  |  |  |
|----------|-----------------|----------------------------------------------------------------------|--|--|
|          |                 | Type: Straight Bath, To Match Suite                                  |  |  |
| 8.11.1   | Bath            | Finish: UPVC                                                         |  |  |
|          |                 | <b>Features:</b> Furniture - Brass Effect, Tap - Mixer, Pop Up Waste |  |  |
| 8.11.2   | Bath Side Panel | Type: Tiled - To Match Walls                                         |  |  |

| 8.12 Shower