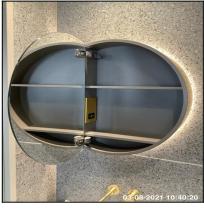

# 2: Airing Cupboard

Peter McNish

Fetol McNish

Ned Momammad Clare Anderson

Page 23 of 109

| 2.1 Doors                          |                                         |
|------------------------------------|-----------------------------------------|
| Overall Colour: General Condition: |                                         |
| Grey                               | Brand New / Newly Refurbished Condition |

2.1 Doors 2.1 Doors

| Serial #         | Element                            | Element Description                                       |
|------------------|------------------------------------|-----------------------------------------------------------|
|                  |                                    | Type: Panelled - Flat, Double                             |
| 2.1.1            | Door                               | Finish: Newly Painted For This Let, Wood                  |
|                  |                                    | Features: Furniture - Brass Effect, Handles - Lever Style |
| 2.1.2            | Door From o                        | Type: Wood                                                |
| 2.1.2 Door Frame | Finish: Newly Painted For This Let |                                                           |