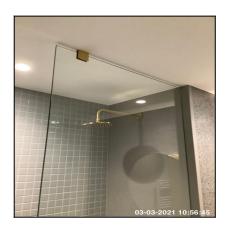

| 4.11 Shower     |                                         |
|-----------------|-----------------------------------------|
| Overall Colour: | General Condition:                      |
| Brass           | Brand New / Newly Refurbished Condition |

4.11 Shower 4.11 Shower 4.11 Shower

Ned Momammad Clare Anderson Nod

Peter McNish

Fetor McNish

Page 51 of 109

4.11 Shower

4.11 Shower

4.11 Shower

| Serial # | Element                           | Element Description                                                                               |
|----------|-----------------------------------|---------------------------------------------------------------------------------------------------|
| 4.11.1   | Shower                            | Type & Make: Make Unknown                                                                         |
|          |                                   | Finish: Metal Body                                                                                |
|          |                                   | Features: Deluge Pan Head, Dials / Buttons                                                        |
|          |                                   | Type: Cubicle                                                                                     |
| 4.11.2   | Shower -<br>Enclosure /<br>Screen | Finish: Glass Screen - Clear, UPVC Tray                                                           |
|          |                                   | <b>Features:</b> Furniture - Brass Effect, Hinged Door, Seal To Base Of Door, Tray Waste To Match |