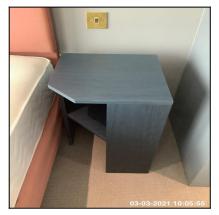

| 3.11 Bedside Table                 |                                         |
|------------------------------------|-----------------------------------------|
| Overall Colour: General Condition: |                                         |
| Blue (Dark)                        | Brand New / Newly Refurbished Condition |

Ned Momammad Clare Anderson Nod

Peter McNish Fetor McNish

Page 40 of 109

3.11 Bedside Table

3.11 Bedside Table

3.11 Bedside Table

### **Supporting Photographs**

| Serial # | Element       | Element Description        |
|----------|---------------|----------------------------|
|          |               | Type & Number Present: x02 |
| 3.11.1   | Bedside Table | Finish: Wood, Stained      |
|          |               | Features: Shelves x01      |