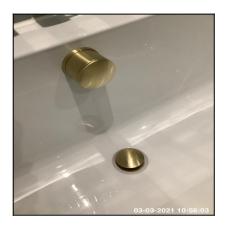

#### 4.9 Basin

| Serial # | Element | Element Description                              |
|----------|---------|--------------------------------------------------|
|          |         | Type: Wall Mounted - No Pedestal, Single         |
| 4.9.1    | Basin   | Finish: Ceramic Bowl, Furniture - Brass Effect   |
|          |         | Features: Overflow, Taps - Mixer, Waste - Pop Up |