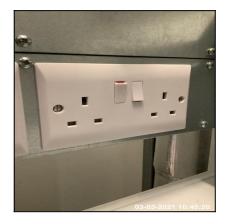

| 6.6 Socket Outlet | 5.6 Socket Outlet                       |  |  |
|-------------------|-----------------------------------------|--|--|
| Overall Colour:   | General Condition:                      |  |  |
| Grey              | Brand New / Newly Refurbished Condition |  |  |

6.6 Socket Outlet

6.6 Socket Outlet

6.6 Socket Outlet

6.6 Socket Outlet

| Serial # | Element | Element Description |
|----------|---------|---------------------|
|          |         |                     |