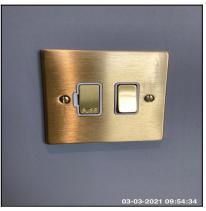

| 1.5 Switch      | Switch                                  |  |
|-----------------|-----------------------------------------|--|
| Overall Colour: | General Condition:                      |  |
| Brass           | Brand New / Newly Refurbished Condition |  |

## 03-03-2021 Flat 6, Holly Court BN1 7NB

1.5 Switch

1.5 Switch

| Serial # | Element | Element Description                                                  |
|----------|---------|----------------------------------------------------------------------|
|          |         | Type: Wall Mounted, For Heater                                       |
| 1.5.1    | Fused   | Finish & Number Fitted: Metal Effect x01, Unit Coloured Brass Effect |
|          |         | Features: With Fuse Clip                                             |
|          |         | Type: For Light, Wall Mounted                                        |
| 1.5.2    | Single  | Finish & Number Fitted: Unit Coloured Brass Effect, Metal Effect x02 |
|          |         | Features: Inserts Coloured White                                     |