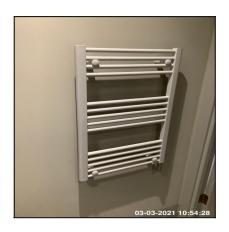

| 4.6 Radiator    |                                         |
|-----------------|-----------------------------------------|
| Overall Colour: | General Condition:                      |
| Grey            | Brand New / Newly Refurbished Condition |

### 4.6 Radiator

| Serial # | Element  | Element Description                                  |
|----------|----------|------------------------------------------------------|
| 4.6.1    | Radiator | Type & Number Fitted: Towel Rail, Vertical Unit, x01 |
|          |          | Features: Electric Bathroom Type Wired Into Socket   |