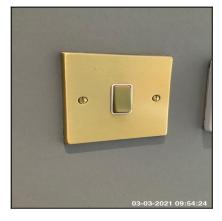

| 1.5 Switch      | Switch                                  |  |
|-----------------|-----------------------------------------|--|
| Overall Colour: | General Condition:                      |  |
| Brass           | Brand New / Newly Refurbished Condition |  |

## 03-03-2021 Flat 6, Holly Court BN1 7NB

1.5 Switch

1.5 Switch

| Serial # | Element | Element Description                                                  |
|----------|---------|----------------------------------------------------------------------|
|          |         | Type: Wall Mounted, For Heater                                       |
| 1.5.1    | Fused   | Finish & Number Fitted: Metal Effect x01, Unit Coloured Brass Effect |
|          |         | Features: With Fuse Clip                                             |
|          |         | Type: For Light, Wall Mounted                                        |
| 1.5.2    | Single  | Finish & Number Fitted: Unit Coloured Brass Effect, Metal Effect x02 |
|          |         | Features: Inserts Coloured White                                     |