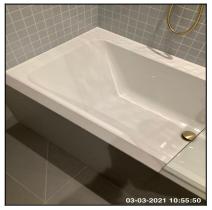

-----------------------------------------------------------------------------|
|          |         | <b>Type:</b> Cistern Enclosed Into Wall - Not Visible, Wall Hung - 'Floating' Pan                                   |
| 8.10.1   | Toilet  | Finish: Ceramic / Resin, To Match Suite                                                                             |
|          |         | Features: Flush - Double Button, Furniture - UPVC, Seat & Lid - UPVC / Resin, Seat Cushion Pads x04, Slow Close Lid |

| 8.11 Bath                                     |                    |  |
|-----------------------------------------------|--------------------|--|
| Overall Colour:                               | General Condition: |  |
| White Brand New / Newly Refurbished Condition |                    |  |







8.11 Bath 8.11 Bath

Ned Momammad Clare Anderson

e Eta Mc

Peter McNish

Felor

McNish



#### 8.11 Bath

| Serial # | Element         | Element Description                                                  |  |  |
|----------|-----------------|----------------------------------------------------------------------|--|--|
|          |                 | Type: Straight Bath, To Match Suite                                  |  |  |
| 8.11.1   | Bath            | Finish: UPVC                                                         |  |  |
|          |                 | <b>Features:</b> Furniture - Brass Effect, Tap - Mixer, Pop Up Waste |  |  |
| 8.11.2   | Bath Side Panel | Type: Tiled - To Match Walls                                         |  |  |

| 8.12 Shower