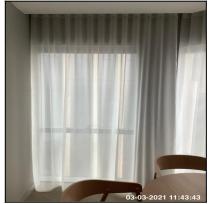

| 5.9 Curtains / Shutters            |                                         |
|------------------------------------|-----------------------------------------|
| Overall Colour: General Condition: |                                         |
| Grey                               | Brand New / Newly Refurbished Condition |

5.9 Curtains / Shutters

5.9 Curtains / Shutters

5.9 Curtains / Shutters

| Serial # | Element       | Element Description                         |
|----------|---------------|---------------------------------------------|
|          |               | <b>Type:</b> Length To Floor                |
| 5.9.1    | Curtains      | Finish: Synthetic                           |
|          |               | Features: Lined, Attached To Pole Via Clips |
|          |               | Type: Track                                 |
| 5.9.2    | Poles / Track | Finish & Number Fitted: Metal, x02          |
|          |               | Features: Clips / Rings UPVC                |