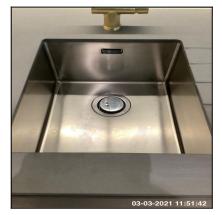

-|-----------------------------------------|
| Overall Colour: | General Condition:                      |
| Grey            | Brand New / Newly Refurbished Condition |







6.10 Worktops

6.10 Worktops

6.10 Worktops

| Serial # | Element  | Element Description          |
|----------|----------|------------------------------|
| 6 10 1   | 7A7 3 4  | Type: Corian                 |
| 6.10.1   | Worktops | Features: Integrated Drainer |

| 6.11 Sink |                 |                                         |
|-----------|-----------------|-----------------------------------------|
|           | Overall Colour: | General Condition:                      |
|           | Stainless Steel | Brand New / Newly Refurbished Condition |

Ned Momammad Clare Anderson Nod

Peter McNish

Feter McNish







6.11 Sink 6.11 Sink 6.11 Sink

| Serial # | Element | Element Description                                                         |
|----------|---------|-----------------------------------------------------------------------------|
|          |         | Type: Bowl - Single                                                         |
| 6.11.1   | Sink    | Finish: Steel Effect                                                        |
|          |         | <b>Features:</b> Furniture - Brass Effect, Tap - Mixer Type, Waste Plug x01 |

| 6.12 Extractor Hood |                                         |
|---------------------|-----------------------------------------|
| Overall Colour:     | General Condition:                      |
| Grey                | Brand New / Newly Refurbished Condi