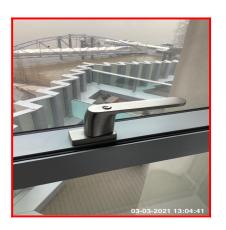

| 3.5 Windows     |                                         |  |
|-----------------|-----------------------------------------|--|
| Overall Colour: | General Condition:                      |  |
| Grey            | Brand New / Newly Refurbished Condition |  |

Ned Momammad Clare Anderson Nod

Peter McNish Fetor McNish

Page 34 of 109

3.5 Windows

3.5 Windows

3.5 Windows

3.5 Windows

3.5 Windows

| Serial #   | Element | Element Description                                                                         |
|------------|---------|---------------------------------------------------------------------------------------------|
| 3.5.1 Wind |         | Type & Number Fitted: Casement, x03                                                         |
|            | Windows | Finish: Coated Metal                                                                        |
|            |         | Features: Furniture - Chrome Effect, Glazed - Double,<br>Handles - Lever With Button & Lock |